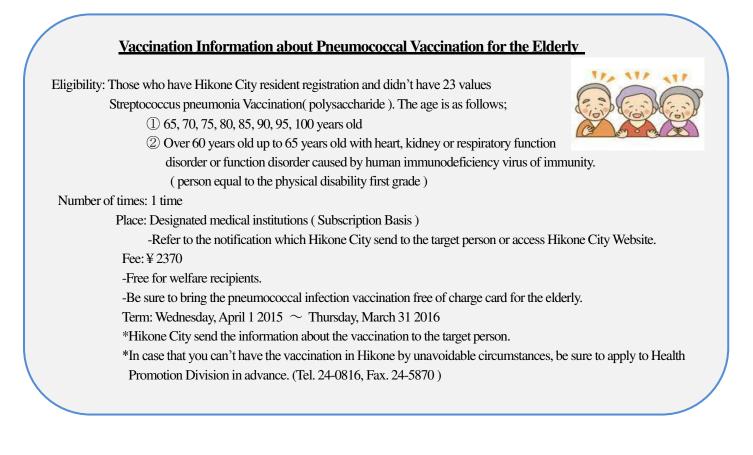

### ☆Information of Fixed Vaccination "Teiki Yobo Sesshu"

Vaccination type are very important in order to have resistance to illness and to prevent from becoming ill. Before receiving a vaccination, please check a maternity passbook and read the description well. If you are not sure about the vaccination conditions, please consult with City Health Promotion division. **Eligibility:** Children who have resident registration.

Date and Time: Reservation system

Fee: Free

If your child does not receive the vaccination at the recommended age, you will be charged.

| Vaccination                                                                 | Recommended Age (Age Limit for No Fee Vaccination)         5-8 months old<br>(Until 1day before 1 <sup>st</sup> birthday)                                               |                                                                                                               | Interval, Times                                         |  |
|-----------------------------------------------------------------------------|-------------------------------------------------------------------------------------------------------------------------------------------------------------------------|---------------------------------------------------------------------------------------------------------------|---------------------------------------------------------|--|
| BCG                                                                         |                                                                                                                                                                         |                                                                                                               | 1shot                                                   |  |
| Hib Vaccination                                                             | 1st phase                                                                                                                                                               | 2-7 months old                                                                                                |                                                         |  |
|                                                                             | Additional                                                                                                                                                              | ional 7 months-13months after completion 1 <sup>st</sup> phase( 2 months old before 5 <sup>th</sup> birthday) |                                                         |  |
| Pediatric                                                                   | 1st phase                                                                                                                                                               | 2-7 months old                                                                                                | Depending on age<br>At 1 <sup>st</sup> shot             |  |
| Pneumococcal<br>Vaccine                                                     | Additional                                                                                                                                                              | 12 months -15 months (2 months old before 5 <sup>th</sup> birthday)                                           |                                                         |  |
| <b>DPT-IPV</b><br>Diphtheria,Pertussis,<br>tetanus and Inactivated<br>polio | 1 <sup>st</sup> phase                                                                                                                                                   | 3 months up to the day before becoming 12 months(The age of 3 months up to 7 years and 6 months)              | 3 shots with 20-56 days intervals                       |  |
|                                                                             | 1 <sup>st</sup> phase booster                                                                                                                                           | 1 year -1 year 6 months after completion 1 <sup>st</sup> phase<br>(3 months old- 7 years and 6 months old)    | 1 shot                                                  |  |
| <b>DT</b><br>Diphtheria, Tetanus                                            | 2 <sup>nd</sup> phase                                                                                                                                                   | 6 th grade of elementary school-aged children<br>(The age of 11 years up to 13)                               | 1 shot                                                  |  |
| MR                                                                          | 1 <sup>st</sup> phase                                                                                                                                                   | The age of 1 year up to the day before becoming 2 years old                                                   |                                                         |  |
| Measles and German measles                                                  | 2 <sup>nd</sup> phase                                                                                                                                                   | For one year before entering school                                                                           |                                                         |  |
| Chicken Pox Vaccination                                                     | 1 <sup>st</sup> phase                                                                                                                                                   | 1 year-1 year and 3 months                                                                                    | 1 shot                                                  |  |
|                                                                             | Additional                                                                                                                                                              | From 6 months to 12 months interval after the initial vaccination( The age of 1 year up to 3 years )          |                                                         |  |
| Japanese encephalitis                                                       | 1 <sup>st</sup> phase                                                                                                                                                   | Over 3 years old, under 4 years old<br>(6 months old- 7 years and 6 months)                                   | 2 shots at 6-28 days intervals                          |  |
|                                                                             | 1 <sup>st</sup> phase additional                                                                                                                                        | 4 years and over up to 5 years olds<br>(The age of 6 months up to 7 years and 6 months)                       | 1 shot, about 1 year<br>after the 1 <sup>st</sup> phase |  |
|                                                                             | 2 <sup>nd</sup> phase                                                                                                                                                   | The age of 9 years up to 13                                                                                   | 1 shot                                                  |  |
| Human Papillomavirus<br>Vaccine                                             | 1 <sup>st</sup> year middle school students ( 6th year elementary- 1 <sup>st</sup> year high school girls)<br>This vaccine is not currently recommended by Hikone City. |                                                                                                               | 3 shots                                                 |  |

★If you wish your baby to get vaccinated earlier for going abroad, it will be able to receive vaccination from 6 months old when you consult with City Health Promotion Division.

★ Those who were born between April 2, 1995 and April 1, 2007 are the special target of Japanese encephalitis vaccination. The necessary number of vaccination is 4. People up to age 20 will be able to receive the remaining necessary number of Vaccinations. Please check your child's vaccination record and consult with a doctor.

★In case of getting a vaccination outside of Hikone City

If you wish your child to get vaccinated outside of Hikone City, you need to apply to City Health Promotion Division before. The City Health Promotion Division Tel. 24-0816 Fax.24-5870