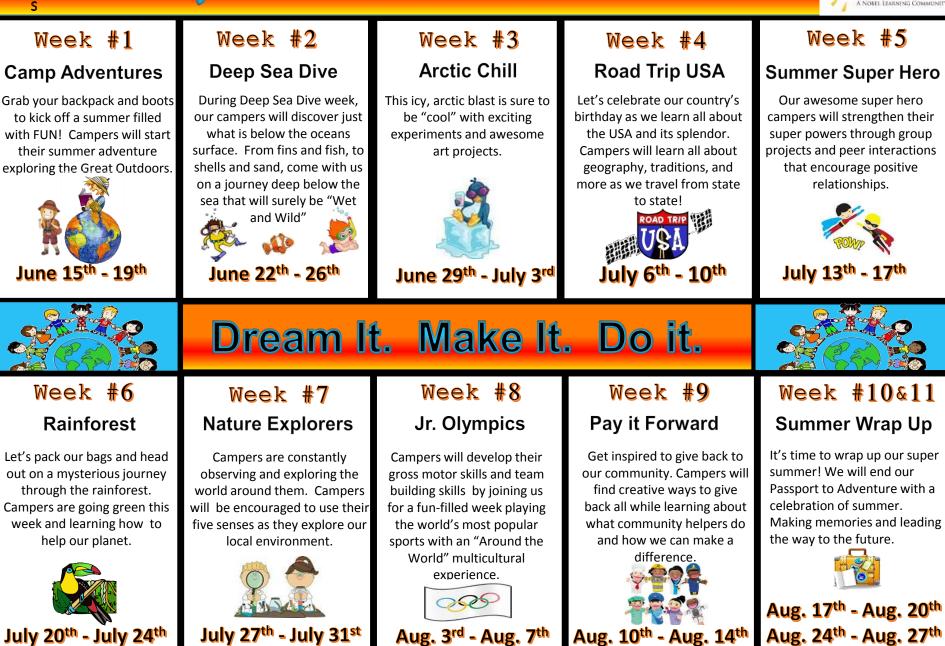

### **11 Weeks of Learning FUN!**

**Summer Preschool Schedule** 

#### **Weekly Themes**

WEEK 1 – Camp Adventures WEEK 2 – Deep Sea Dive WEEK 3 – Arctic Chill WEEK 4 – Road Trip USA WEEK 5 – Super Hero WEEK 6 – Rainforest WEEK 7 – Nature Explorers WEEK 8 – Jr. Olympics WEEK 9 – Pay it Forward WEEK 10-11 – Summer Wrap Up