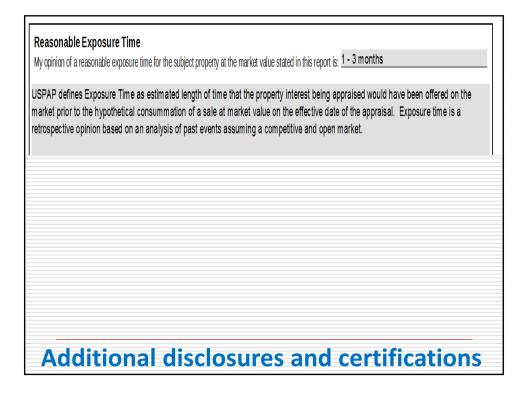

#### **Exposure Time vs. Marketing Time**

Exposure Time happens prior to the effective date on the report. Marketing Time happens after. Exposure Time can be calculated because you typically have data to support it. Marketing Time is somewhat of a guess because it is in the future.