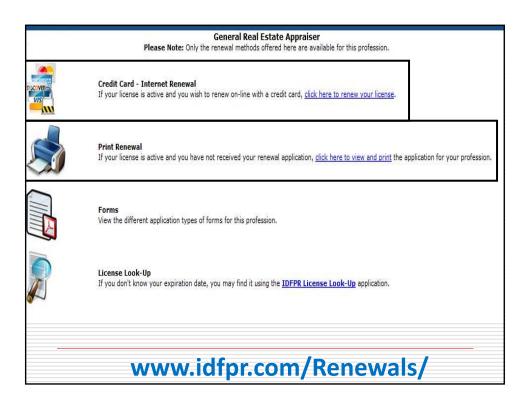

### Time to renew your appraisal license

#### www.idfpr.com/Renewals/

| Renewals for Individuals         To begin the renewal process for your individual license, simply select your profession title to the right, then click the icon on that professional renewal graces for your current renewal (follow the instructions which you will see on the screen.         To verify the status of your current renewal (lick here.)         Please lucts: Renewals Status will diplay the message 'no current renewal found' if you haven't completed the online renewal by following the instructions in the professional renewal by the message 'no current renewal found' if you haven't completed the online renewal by following the instructions in the transacted through pre-setue ACH accounts that employers use to renew a group of their employees' licenses. There is no service charge associated with this method. Only professions eligible to renew anine may also take advantage of this renewal method (please see list of Professions in Renewal to the right). Click here for the E-Batch User Agreement form (your renewal in the mail with proof of name change.       Nurse: CE Sponsor         If you already have an account click here. Individuals SHOULD NOT use this process to renew their license.       If you already have an account click here. Individuals SHOULD NOT use this process to renew their license.       Pathology/Audiodogy CE Sponsor         Profession       If you already have an account click here. Individuals SHOULD NOT use this process to renew their license.       Professional comments.         Profession       If you already have an account click here.       Individual you create the main with proof of name change.       Public Accountant CE Sponsor         Profession       If you already have an account click he | Renewals Online License Renewals Welcome to the Romewals section of the IDPR website. To the right you will find a list of professions which are currently in renewal. If your profession title is not listed then either you are not required to renew at this time or your profession title is not regulated by this Division. To view a list of professions regulated by the Illinois Division of Professional Regulation <u>click here</u> . You will be able to renew for approximately 2-3 months prior to the expiration date shown on your license. If you don't know your expiration date, you may find the young the IDPR License Look-up application. Please review IDPR's <u>Privacy &amp; Security Statement</u> for questions regarding internet and credit card transactions on this website.                                                                                                                                                                                                                                                                                                                                                                                                                                                                                                                            | Professions in Renewal<br>Acupuncturist<br>Acumenture CF Sonser<br>Appraiser, Associate Trainee<br>Appraiser, Residential<br>Packer<br>Barber School<br>Barber Teacher<br>Certified Public Accountant<br>Community Assoc. Manager                                                                                                                                                                                                                                                                                                                                                                                                                                                                                                            |
|--------------------------------------------------------------------------------------------------------------------------------------------------------------------------------------------------------------------------------------------------------------------------------------------------------------------------------------------------------------------------------------------------------------------------------------------------------------------------------------------------------------------------------------------------------------------------------------------------------------------------------------------------------------------------------------------------------------------------------------------------------------------------------------------------------------------------------------------------------------------------------------------------------------------------------------------------------------------------------------------------------------------------------------------------------------------------------------------------------------------------------------------------------------------------------------------------------------------------------------------------------------------------------------------------------------------------------------------------------------------------------------------------------------------------------------------------------------------------------------------------------------------------------------------------------------------------------------------------------------------------------------------------------------------------------------------------------------------------------------------------------------------------------------------------------------------------|-----------------------------------------------------------------------------------------------------------------------------------------------------------------------------------------------------------------------------------------------------------------------------------------------------------------------------------------------------------------------------------------------------------------------------------------------------------------------------------------------------------------------------------------------------------------------------------------------------------------------------------------------------------------------------------------------------------------------------------------------------------------------------------------------------------------------------------------------------------------------------------------------------------------------------------------------------------------------------------------------------------------------------------------------------------------------------------------------------------------------------------------------------------------------------------------------------------------------------------------------------------------------------------------------------------------------------------------|----------------------------------------------------------------------------------------------------------------------------------------------------------------------------------------------------------------------------------------------------------------------------------------------------------------------------------------------------------------------------------------------------------------------------------------------------------------------------------------------------------------------------------------------------------------------------------------------------------------------------------------------------------------------------------------------------------------------------------------------|
|                                                                                                                                                                                                                                                                                                                                                                                                                                                                                                                                                                                                                                                                                                                                                                                                                                                                                                                                                                                                                                                                                                                                                                                                                                                                                                                                                                                                                                                                                                                                                                                                                                                                                                                                                                                                                          | To begin the renewal process for your individual license, simply select your profession title to the right, then click the icon on that professional renewal page for the action you wish to take. To complete your request, follow the instructions which you will see on the screen. To verify the status of your current renewal <u>click here</u> . Please licks: Renewal Status will display the message 'no current renewal found' if you haven't completed the online renewal by following the instructions in the paragraph above. E-Batch Renewals for Employers NOTICE: E-Batch renewals are ONLY to be <u>used by businesses</u> to renew licenses for their employees. E-Batch renewals are transacted through pre-setup ACH accounts that employers use to renew a group of their employees licenses. There is no service charge associated with this method. Only professions eligible to renew online may also take advantage of this renewal method (please see list of Professions in Renewal to the right). Click here the E-Batch User Agreement form. If you already have an account click here. Individuals SHOULD NOT use this process to renew their license. IMPORTANT RENEWAL NOTICE: Name changes can NOT be made with Online Credit Card Renewals. If you need to make a name change you will need to submit | Dental Hygienist<br>Dental Chrolled Substance<br>Dental Specialty<br>Dental Specialty<br>Dental Specialty<br>Dental Seddion<br>Esthetician<br>Interior Designer<br>Landscape Architect<br>Limited Liability Company<br>Medical Corporation<br>Nurse CE Sponsor<br>Orthotat<br>Pathology/Audiology CE Sponsor<br>Pedorthist<br>Physical Therapist Assistant<br>Poliatry CE Sponsor<br>Prosthetist<br>Poliatry CE Sponsor<br>Prosthetist<br>Poliatry CE Sponsor<br>Real Estate Pre-License School<br>Real Estate Pre-License Instructo<br>Real Estate Pre-License Course<br>Registered CPA |