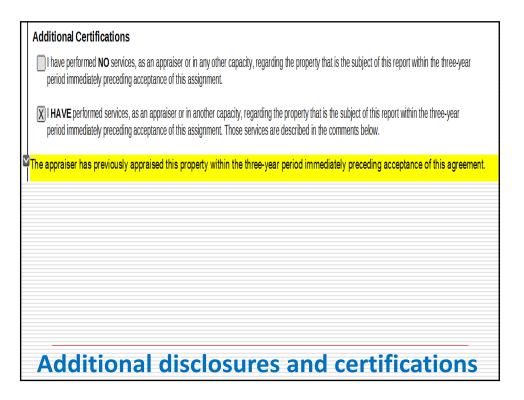

#### Standard 2-3

I certify that, to the best of my knowledge and belief:

 I have performed no (or the specified) services, as an appraiser or in any other capacity, regarding the property that is the subject of this report within the three-year period immediately preceding <u>acceptance</u> of this assignment.