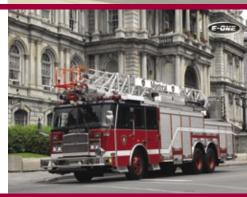

#### 08E0NE05 ⇒

E-One HP100 Aerial Service Sécurité Incendie de Montréal (Montreal Fire Department)