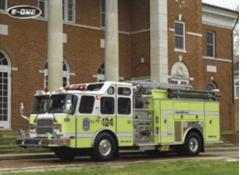

#### 08E0NE03 ⇒

E-One 95 Mid-Mount Platform New Britain (CT) Fire Depatrment

**←** 08E0NE04

E-One Cyclone® II Pumper Sykesville-Freedom District (MD) Fire Department