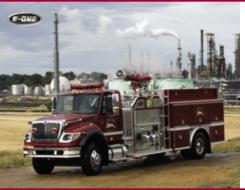

Quest® Pumper





← 08E0NE12a E-One HP100 Platform



E-One Cyclone® II Pumper Orange County (CA) Fire Authority







**←** 08E0NE02

E-One Walk-In Rescue Arlington County (VA) Fire Department

#### 08E0NE03 ⇒

E-One 95 Mid-Mount Platform New Britain (CT) Fire Depatrment





**←** 08E0NE04

E-One Cyclone® II Pumper Sykesville-Freedom District (MD) Fire Department

#### 08E0NE05 ⇒

E-One HP100 Aerial Service Sécurité Incendie de Montréal (Montreal Fire Department)





#### **←** 08E0NE06

E-One Light, Air, Rehab Truck Frisco (TX) Fire Department



E-One Tradition™ Pumper Marion County (FL) Fire-Rescue



#### ← 08E0NE08

E-One Bronto® 134' Rescue Ladder Platform Queensbury Central (NY) Volunteer Fire Co.

#### 08E0NE09 ⇒

E-One Heavy Rescue South Mississippi Regional Response Team





#### ← 08E0NE10

E-One Industrial Pumper Lion Oil Company Fire Department



#### 08E0NE11 ⇒

E-One Mobile Command Center City of Hialeah (FL) Fire Department



#### ← 08E0NE12b

E-One Classic FireRaider Elliptical Tanker Orange County (FL) Fire Rescue Department



#### 08E0NE13 ⇒

The Titan Force® F6

### **E-One Poster Prints**

c/o Sigma Marketing

1543 Kingsley Avenue, Bldg. 7 • Orange Park, FL 32073

Toll Free: (800) 435-7844 • Fax: (904) 264-7567

E-mail: customerservice@sigmamktg.com

Call for pricing on other sizes.

Mail or fax the enclosed order form.

Your poster(s) will be shipped within
5 working days of receipt of order.

(Montages may take longer.)

From Your DYNAMIC Marketing Team





## **E-One Large Format Poster Order Form**

Fax Completed Form to Sigma Marketing: (