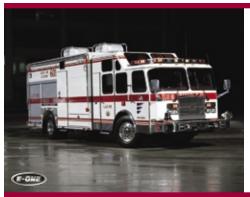

R PHOTO PRICING**

| Poster Size | 1st print | Each Add'l |  |  |
|-------------|-----------|------------|--|--|
| 20" x 16"   | \$20.40   | \$18.35    |  |  |
| 24" x 18"   | \$26.65   | \$24.00    |  |  |
| 28" x 22"   | \$36.65   | \$33.00    |  |  |
| 36" x 24"   | \$49.70   | \$44.70    |  |  |

08E0NE00 **⇒** 

E-One Quest® Pumper





← 08E0NE12a E-One HP100 Platform



E-One Cyclone® II Pumper Orange County (CA) Fire Authority







**←** 08E0NE02

E-One Walk-In Rescue Arlington County (VA) Fire Department

#### 08E0NE03 ⇒

E-One 95 Mid-Mount Platform New Britain (CT) Fire Depatrment





**←** 08E0NE04

E-One Cyclone® II Pumper Sykesville-Freedom District (MD) Fire Department

#### 08E0NE05 ⇒

E-One HP100 Aerial Service Sécurité Incendie de Montréal (Montreal Fire Department)





#### **←** 08E0NE06

E-One Light, Air, Rehab Truck Frisco (TX) Fire Department



E-One Tradition™ Pumper Marion County (FL) Fire-Rescue



#### ← 08E0NE08

E-One Bronto® 134' Rescue Ladder Platform Queensbury Central (NY) Volunteer Fire Co.

#### 08E0NE09 ⇒

E-One Heavy Rescue South Mississippi Regional Response Team





#### ← 08E0NE10

E-One Industrial Pumper Lion Oil Company Fire Department



#### 08E0NE11 ⇒

E-One Mobile Command Center City of Hialeah (FL) Fire Department



#### ← 08E0NE12b

E-One Classic FireRaider Elliptical Tanker Orange County (FL) Fire Rescue Department



#### 08E0NE13 ⇒

The Titan Force® F6

### **E-One Poster Prints**

c/o Sigma Marketing

1543 Kingsley Avenue, Bldg. 7 • Orange Park, FL 32073

Toll Free: (800) 435-7844 • Fax: (904) 264-7567

E-mail: custo