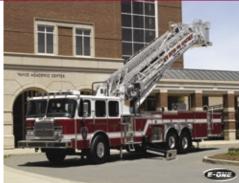

08E0NE00 **⇒** 

E-One Quest® Pumper

← 08E0NE12a E-One HP100 Platform

E-One Cyclone® II Pumper Orange County (CA) Fire Authority

**←** 08E0NE02

E-One Walk-In Rescue Arlington County (VA) Fire Department