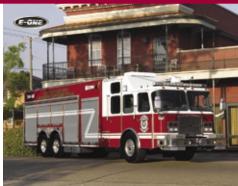

e Quest® Pumper





← 08E0NE12a E-One HP100 Platform



E-One Cyclone® II Pumper Orange County (CA) Fire Authority







**←** 08E0NE02

E-One Walk-In Rescue Arlington County (VA) Fire Department

#### 08E0NE03 ⇒

E-One 95 Mid-Mount Platform New Britain (CT) Fire Depatrment





**←** 08E0NE04

E-One Cyclone® II Pumper Sykesville-Freedom District (MD) Fire Department

#### 08E0NE05 ⇒

E-One HP100 Aerial Service Sécurité Incendie de Montréal (Montreal Fire Department)





#### **←** 08E0NE06

E-One Light, Air, Rehab Truck Frisco (TX) Fire Department



E-One Tradition™ Pumper Marion County (FL) Fire-Rescue



#### ← 08E0NE08

E-One Bronto® 134' Rescue Ladder Platform Queensbury Central (NY) Volunteer Fire Co.

#### 08E0NE09 ⇒

E-One Heavy Rescue South Mississippi Regional Response Team





#### ← 08E0NE10

E-One Industrial Pumper Lion Oil Company Fire Department



#### 08E0NE11 ⇒

E-One Mobile Command Center City of Hialeah (FL) Fire Department



#### ← 08E0NE12b

E-One Classic FireRaider Elliptical Tanker Orange County (FL) Fire Rescue Department



#### 08E0NE13 ⇒

The Titan Force® F6

### **E-One Poster Prints**

c/o Sigma Marketing

1543 Kingsley Avenue, Bldg. 7 • Orange Park, FL 32073

Toll Free: (800) 435-7844 • Fax: (904) 264-7567

E-mail: customerservice@sigmamktg.com

Call for pricing on other sizes.

Mail or fax the enclosed order form.

Your poster(s) will be shipped within
5 working days of receipt of order.

(Montages may take longer.)

From Your DYNAMIC Marketing Team





## **E-One Large Format Poster Order Form**

Fax Completed Form to Sigma Marketing: