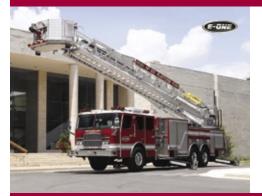

#### 08E0NE05 ⇒

E-One HP100 Aerial Service Sécurité Incendie de Montréal (Montreal Fire Department)