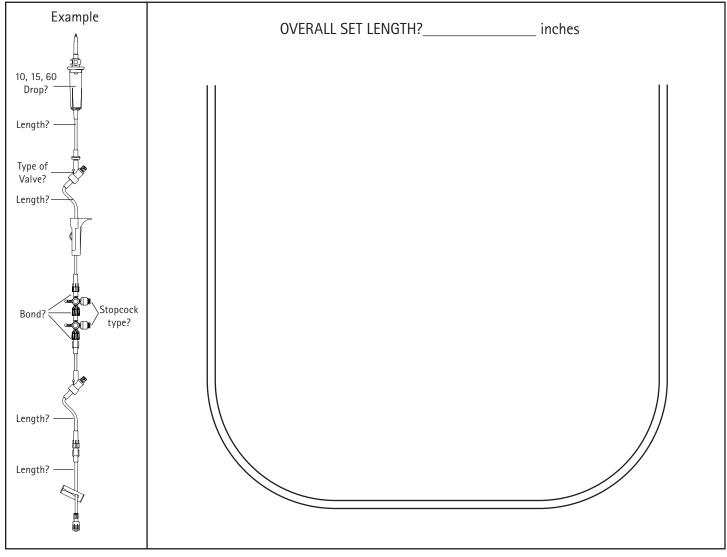

Please refer to the Design Options Component Guide for a list of available components. Mark tubing with an "X" where you would like to include a component, and be sure to clearly label component names, bonding preferences, and tubing lengths.