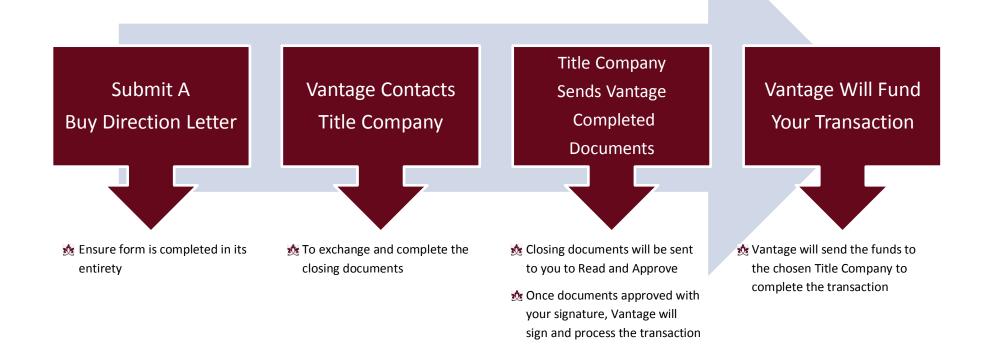

Having established your Vantage Self-Directed IRA and funded your account, below is a high level flowchart to assist you in the transaction process of investing in a Note Secured by a Deed of Trust. Please refer to our Note Secured by Deed of Trust Investment Purchase Checklist or contact us for step-by-step instructions.

## NOTE SECURED BY DEED OF TRUST INVESTMENT PURCHASE CHECKLIST

To better serve you, below please find the information requested to initiate a Note Secured by Deed of Trust investment.

Upon receipt of the completed Buy Direction Letter, a Vantage representative will contact the Title Company and provide them with a list of documents requested for this transaction. The complete package will be forwarded to you for approval prior to funding.

**NOTE:** All documents must be received in good order at least two (2) business days prior to funding. Documents received after 2pm will be considered as received the next business day.

The Closing documents are to be provided by the Title Company to the Account Holder. This purchase cannot be transacted until the Closing Documents have been signed "Read and Approved" by the Account Holder.