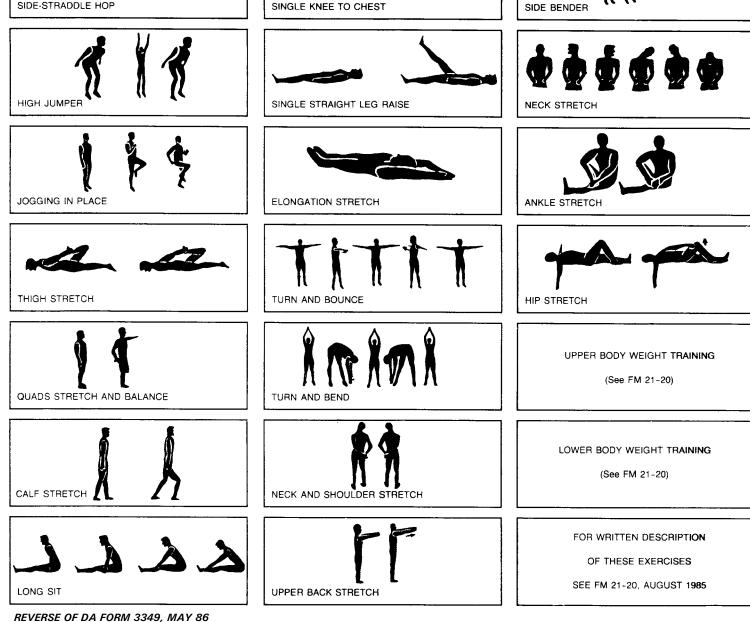

| DISTRIBUTION<br>UNIT COMMANDER - ORIGINAL & 1 COPY<br>HEALTH RECORD JACKET - 1 COPY<br>CLINIC FILE - 1 COPY<br>MILPO - 1 COPY |                                 |    |   |                                                                               |                                       |                                                                                               |       |   |   |  |













GROIN STRETCH (BUTTERFLY)











HAMSTRING AND CALF STRETCH





SINGLE KNEE TO CHEST





CHEST STRETCH

ONE-ARM SIDE STRETCH