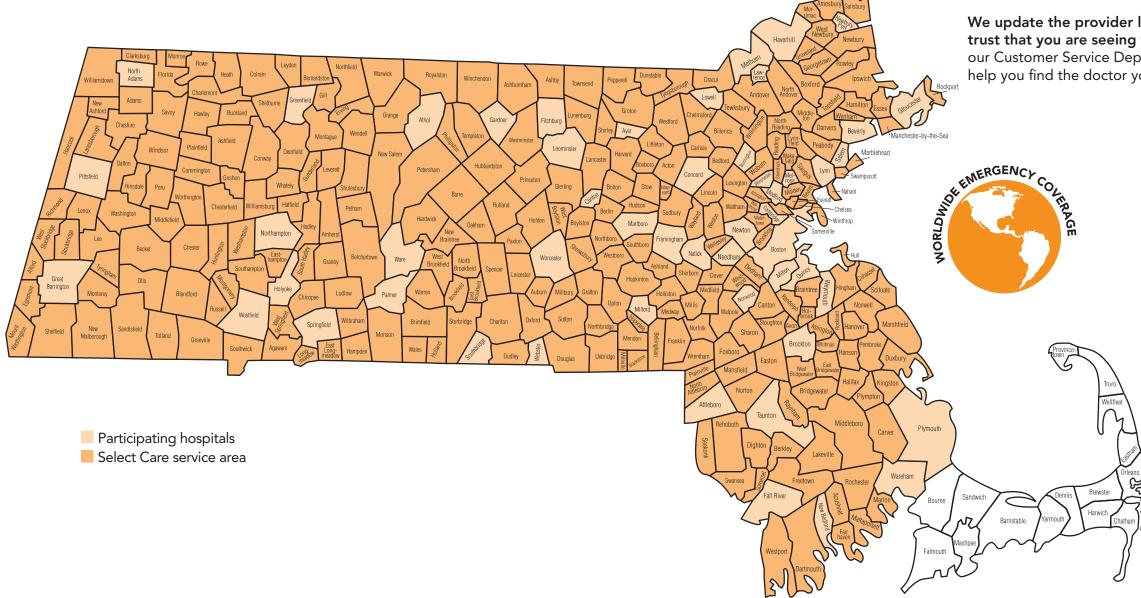

### Select Care participating hospitals

#### Massachusetts

Addison Gilbert Hospital, Gloucester Anna Jaques Hospital, Newburyport Athol Memorial Hospital, Athol Baystate Franklin Medical Center, Greenfield Baystate Mary Lane Hospital, Ware Baystate Medical Center, Springfield Berkshire Medical Center, Pittsfield Beth Israel Deaconess Hospital, Milton Beth Israel Deaconess Hospital, Needham Beth Israel Deaconess Hospital, Plymouth (formerly Jordan Hospital) Beth Israel Deaconess Medical Center, Boston Beverly Hospital, Beverly Brigham and Women's Faulkner Hospital, Boston Brigham and Women's Hospital, Boston Carney Hospital, Boston Charlton Memorial Hospital, Fall River Children's Hospital, Boston Clinton Hospital, Clinton Cooley Dickinson Hospital, Northampton Dana-Farber Cancer Institute, Boston Emerson Hospital, Concord Fairview Hospital, Great Barrington Good Samaritan Medical Center, Brockton Harrington HealthCare at Hubbard, Webster Harrington Memorial Hospital, Southbridge HealthAlliance Hospital, Fitchburg HealthAlliance Hospital, Leominster Heywood Hospital, Gardner Holy Family Hospital, Methuen Holyoke Medical Center, Holyoke Lahey Clinic, Burlington Lawrence General Hospital, Lawrence Lawrence Memorial Hospital, Medford Lowell General Hospital - Main Campus, Lowell Lowell General Hospital – Saints Campus, Lowell Marlborough Hospital, Marlborough Massachusetts Eye & Ear Infirmary, Boston Massachusetts General Hospital, Boston Melrose-Wakefield Hospital, Melrose Mercy Medical Center, Springfield Merrimack Valley Hospital, Haverhill MetroWest Medical Center, Framingham MetroWest Medical Center, Natick Milford Regional Medical Center, Milford

Morton Hospital and Medical Center, Taunton Mount Auburn Hospital, Cambridge Nashoba Valley Medical Center, Ayer New England Baptist Hospital, Boston Newton-Wellesley Hospital, Newton Noble Hospital, Westfield North Adams Regional Hospital, North Adams North Shore Medical Center -Salem Hospital, Salem North Shore Medical Center -Union Hospital, Lynn Norwood Hospital, Norwood Quincy Medical Center, Quincy Saint Anne's Hospital, Fall River Saint Elizabeth's Medical Center, Boston Saint Luke's Hospital, New Bedford Saint Vincent Hospital, Worcester Signature Healthcare Brockton Hospital, Brockton South Shore Hospital, Weymouth Sturdy Memorial Hospital, Attleboro Tobey Hospital, Wareham Tufts Medical Center, Boston UMass Memorial Medical Center -Memorial Campus, Worcester UMass Memorial Medical Center -University Campus, Worcester Winchester Hospital, Winchester Wing Memorial Hospital, Palmer

Please see the back of this insert for a full listing of participating Massachusetts and New Hampshire hospitals in Select Care.