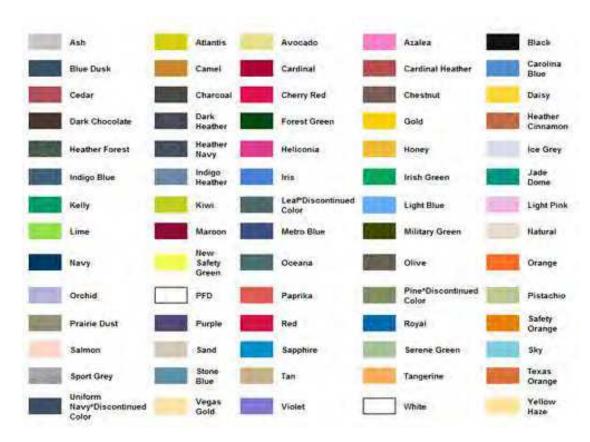

## T-shirt color

Specify what color you would like your t-shirts to be. If ordering less than 40 t-shirts, choose one shirt color. For orders of 40 or more, you can order up to 3 shirt colors. See color chart below.