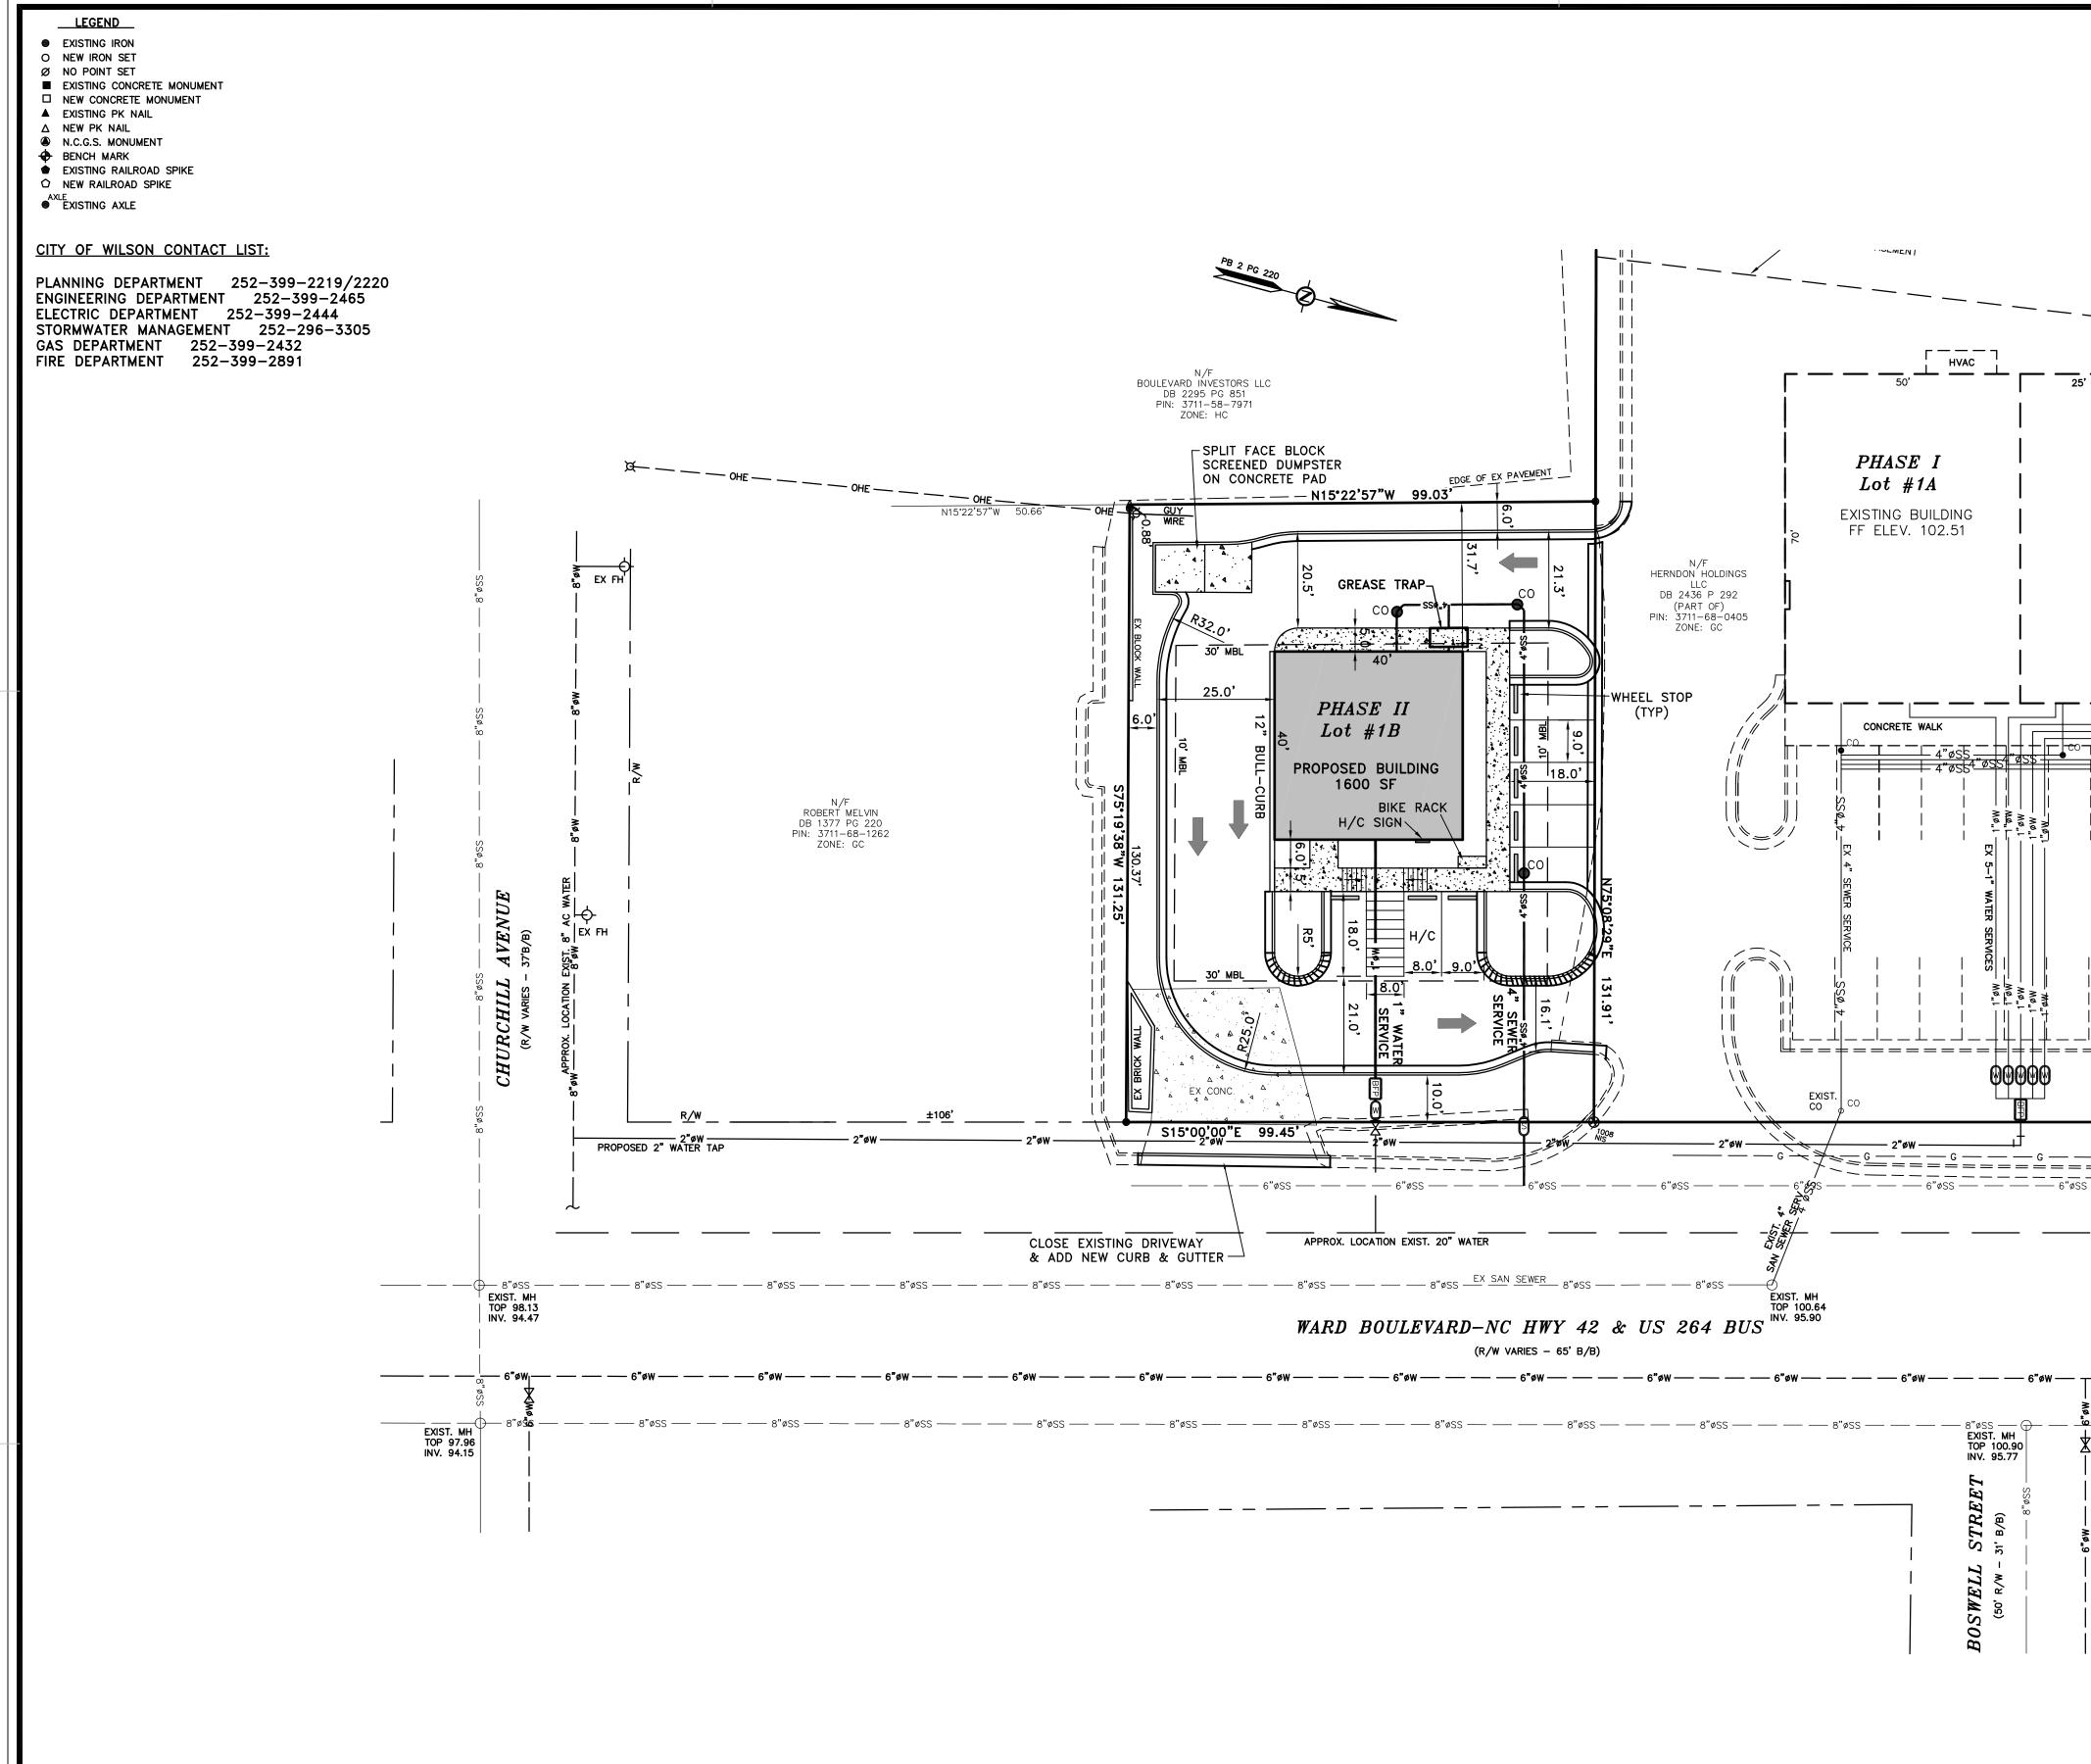

\_\_\_LEGEND EXISTING IRON

- O NEW IRON SET
- Ø NO POINT SET ■ EXISTING CONCRETE MONUMENT
- ☐ NEW CONCRETE MONUMENT
- ▲ EXISTING PK NAIL
- △ NEW PK NAIL N.C.G.S. MONUMENT

NEW RAILROAD SPIKE

- BENCH MARK EXISTING RAILROAD SPIKE
- EXISTING AXLE

### PRELIMINARY PLAN

(NOT RELEASED FOR CONSTRUCTION)

Vicinity Map Not to Scale

### ITE DATA

LOT AREA . . . . . . . . . . . 13,057 SQ FT (0.300 AC) ZONE . . . . . . . . . . . . . . . . GC IMPERVIOUS AREA . . . . . 1,284 SQ FT — EXISTING PROPERTY ADDRESS . . . . 1109 WARD BOULEVARD PARCEL ID NUMBER . . . . 3711-68-0405 (PART OF)
PROPERTY REFERENCE . . . DB 2436 P 292

### OWNER/DEVELOPER:

HERNDON HOLDINGS, LLC P.O. BOX 58237 RALEIGH, NC 27658

### SETBACK REQUIREMENTS

FRONT . . . . . . . . 30' SIDE . . . . . . . . . 10' REAR . . . . . . . . 30'

### **SUBJECT SITE NOTES:**

THIS PROPERTY IS NOT LOCATED IN A FEMA DESIGNATED FLOOD HAZARD AREA ACCORDING TO MAP NUMBER 3720371100K DATED APRIL 16, 2013.

THIS PROPERTY IS LOCATED WITHIN A WS4-P WILSON COUNTY PROTECTED WATERSHED AREA.

THERE ARE NO WETLANDS DELINEATED AT THIS TIME.

Date By Revision Herring-Sutton & Associates, P.A. Engineers - Surveyors - Planners 2201 Nash Street NW \* Wilson, North Carolina 27896 \* (252)291-8887 \* C-2310

Little Caesar City of Wilson, North Carolina

Existing Topographic Survey & Demolition Plan

| , , , , , , , , , , , , , , , , , , , , |       |          |
|-----------------------------------------|-------|----------|
| Date:                                   | Ap    | ril 2015 |
| Scale: 1" =                             | = 20' | Map No.  |
| Drawn by:                               | twh   | 2997-C   |
|                                         | Sheet | No. TP-1 |