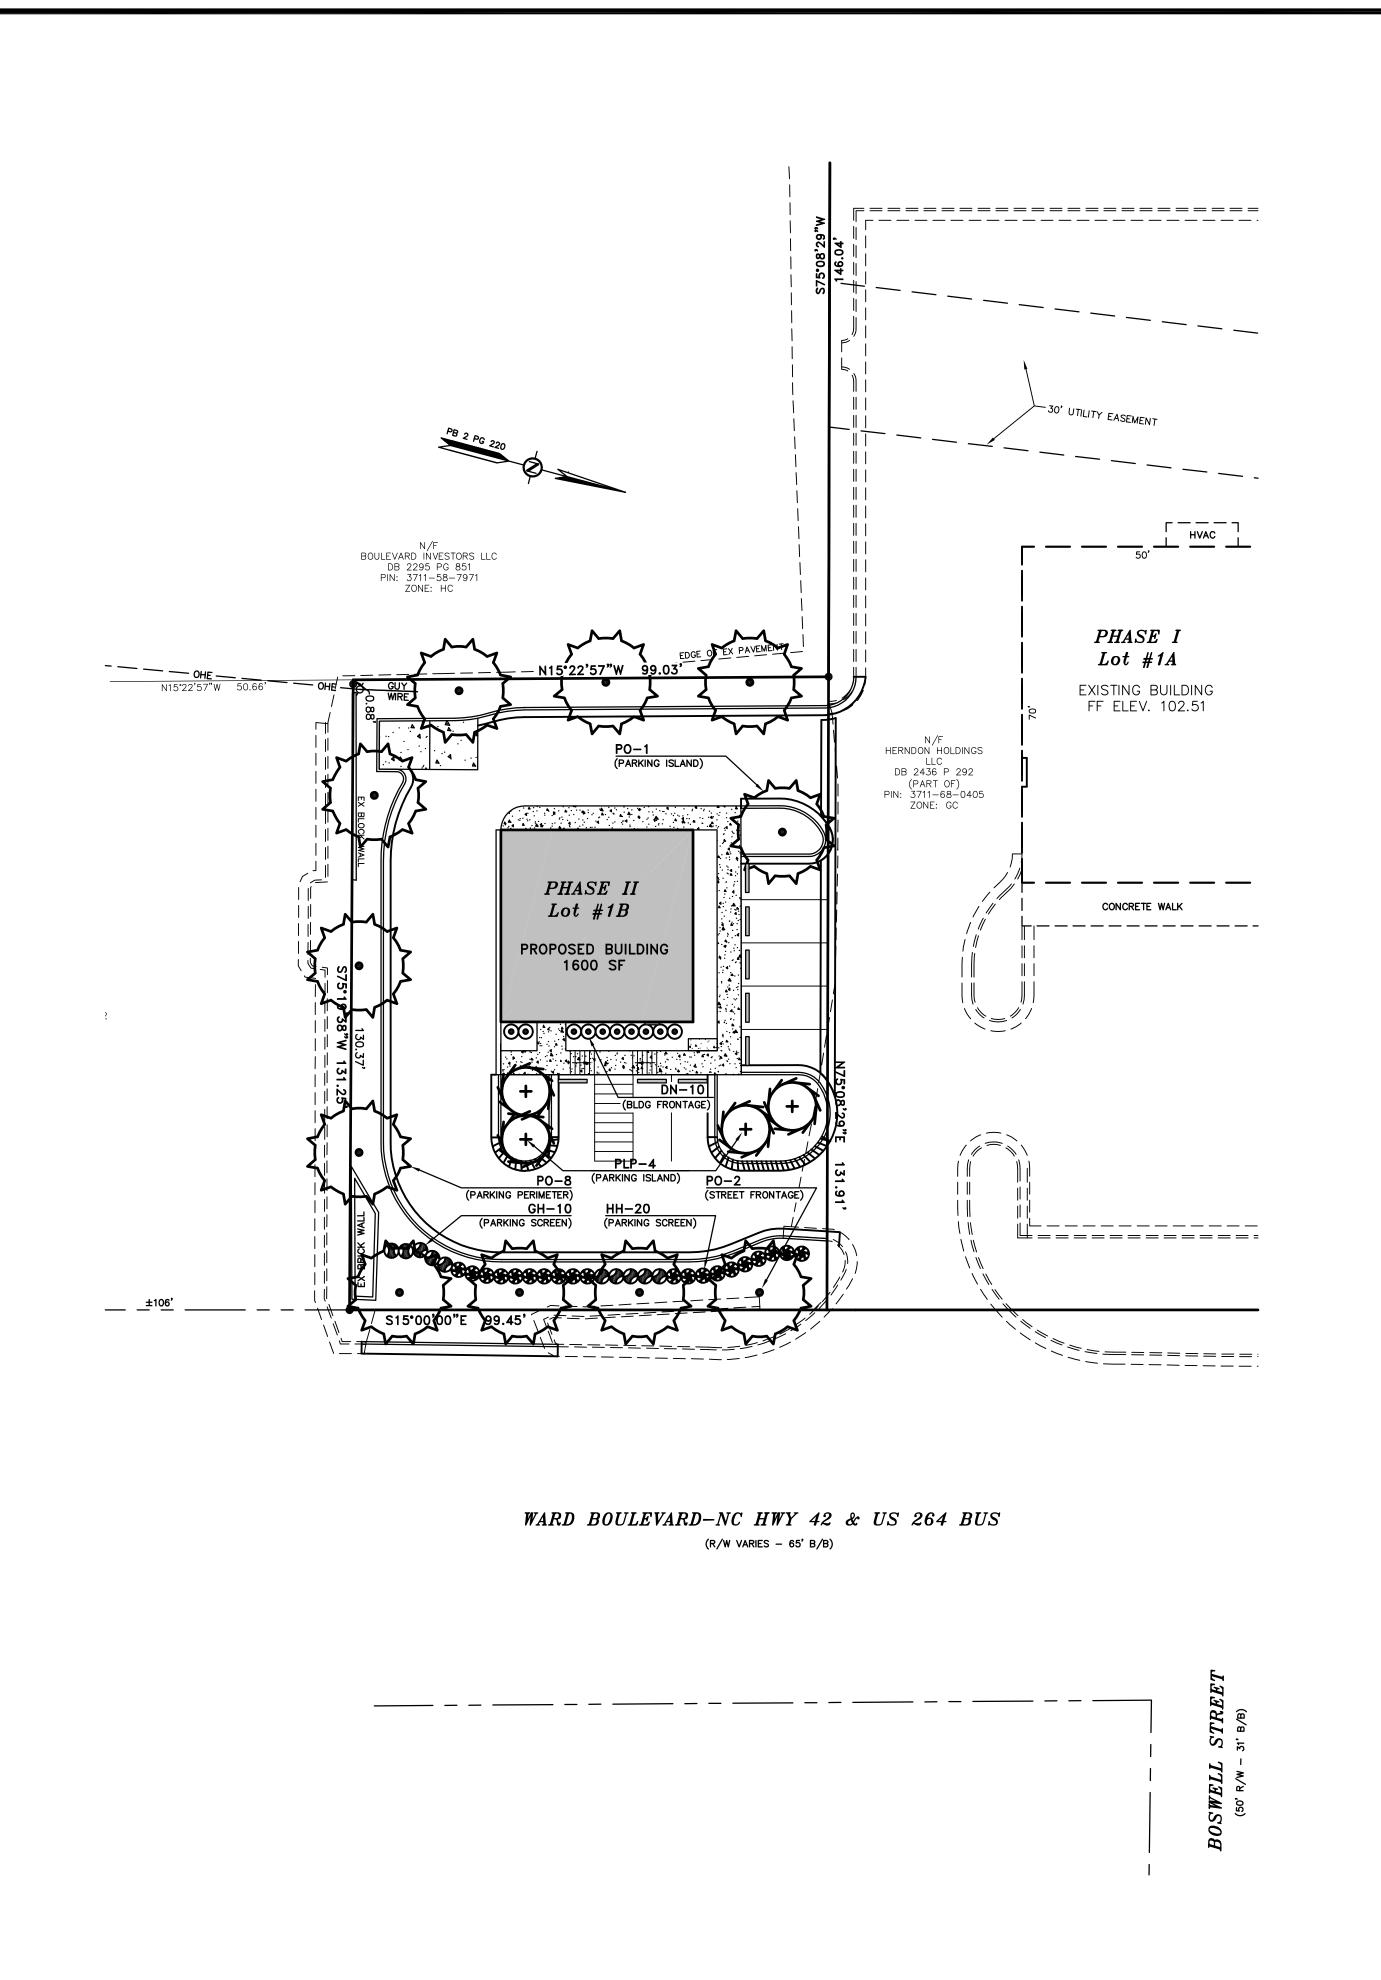

### ITE DATA

LOT AREA . . . . . . . . . . . 13,057 SQ FT (0.300 AC) ZONE . . . . . . . . . . . . . . . . GC IMPERVIOUS AREA . . . . . 1,284 SQ FT — EXISTING PROPERTY ADDRESS . . . . 1109 WARD BOULEVARD PARCEL ID NUMBER . . . . 3711-68-0405 (PART OF)
PROPERTY REFERENCE . . . DB 2436 P 292

### SETBACK REQUIREMENTS

FRONT . . . . . . . . 30' SIDE . . . . . . . . . 10' REAR . . . . . . . . 30'

SITE DATA

LOT AREA . . . . . . . . . 13,057 SQ FT (0.300 AC) USE CATEGORY . . . . . COMMERCIAL/ENTERTAINMENT USE TYPE . . . . . . . . RESTAURANT BUILDING AREA . . . . . 1600 SQ FT - PROPOSED PARKING REQUIRED . . . . 7 SPACE-(1 SPACE/250 SQ FT BLDG) PARKING PROVIDED . . . . 8 (INCLUDES 1-H/C)

BIKE SPACE REQUIRED . . 1-(1 BIKE/20 AUTO SPACES) IMPERVIOUS AREA . . . . . 1,284 SQ FT — EXISTING

1,284 SQ FT — EXISTING TO BE REMOVED

9,353 SQ FT — PROPOSED

9,353 SQ FT (71.6%) - TOTAL PROPERTY ADDRESS . . . . 1109 WARD BOÙLEVARD

PARCEL ID NUMBER . . . . 3711-68-0405 (PART OF) PROPERTY REFERENCE . . . DB 2436 P 292

SETBACK REQUIREMENTS

FRONT . . . . . . . . . 30' SIDE . . . . . . . . . 10' REAR . . . . . . . . . 30' OWNER/DEVELOPER:

TRASH REMOVAL FOR THIS SITE IS BY DUMPSTER AS SHOWN.

NO ADDITIONS, DELETIONS, CHANGES OR MODIFICATIONS WERE MADE TO THIS PLAN OTHER THAN THOSE REQUESTED BY THE CITY OF WILSON TECHNICAL REVIEW COMMITTEE.