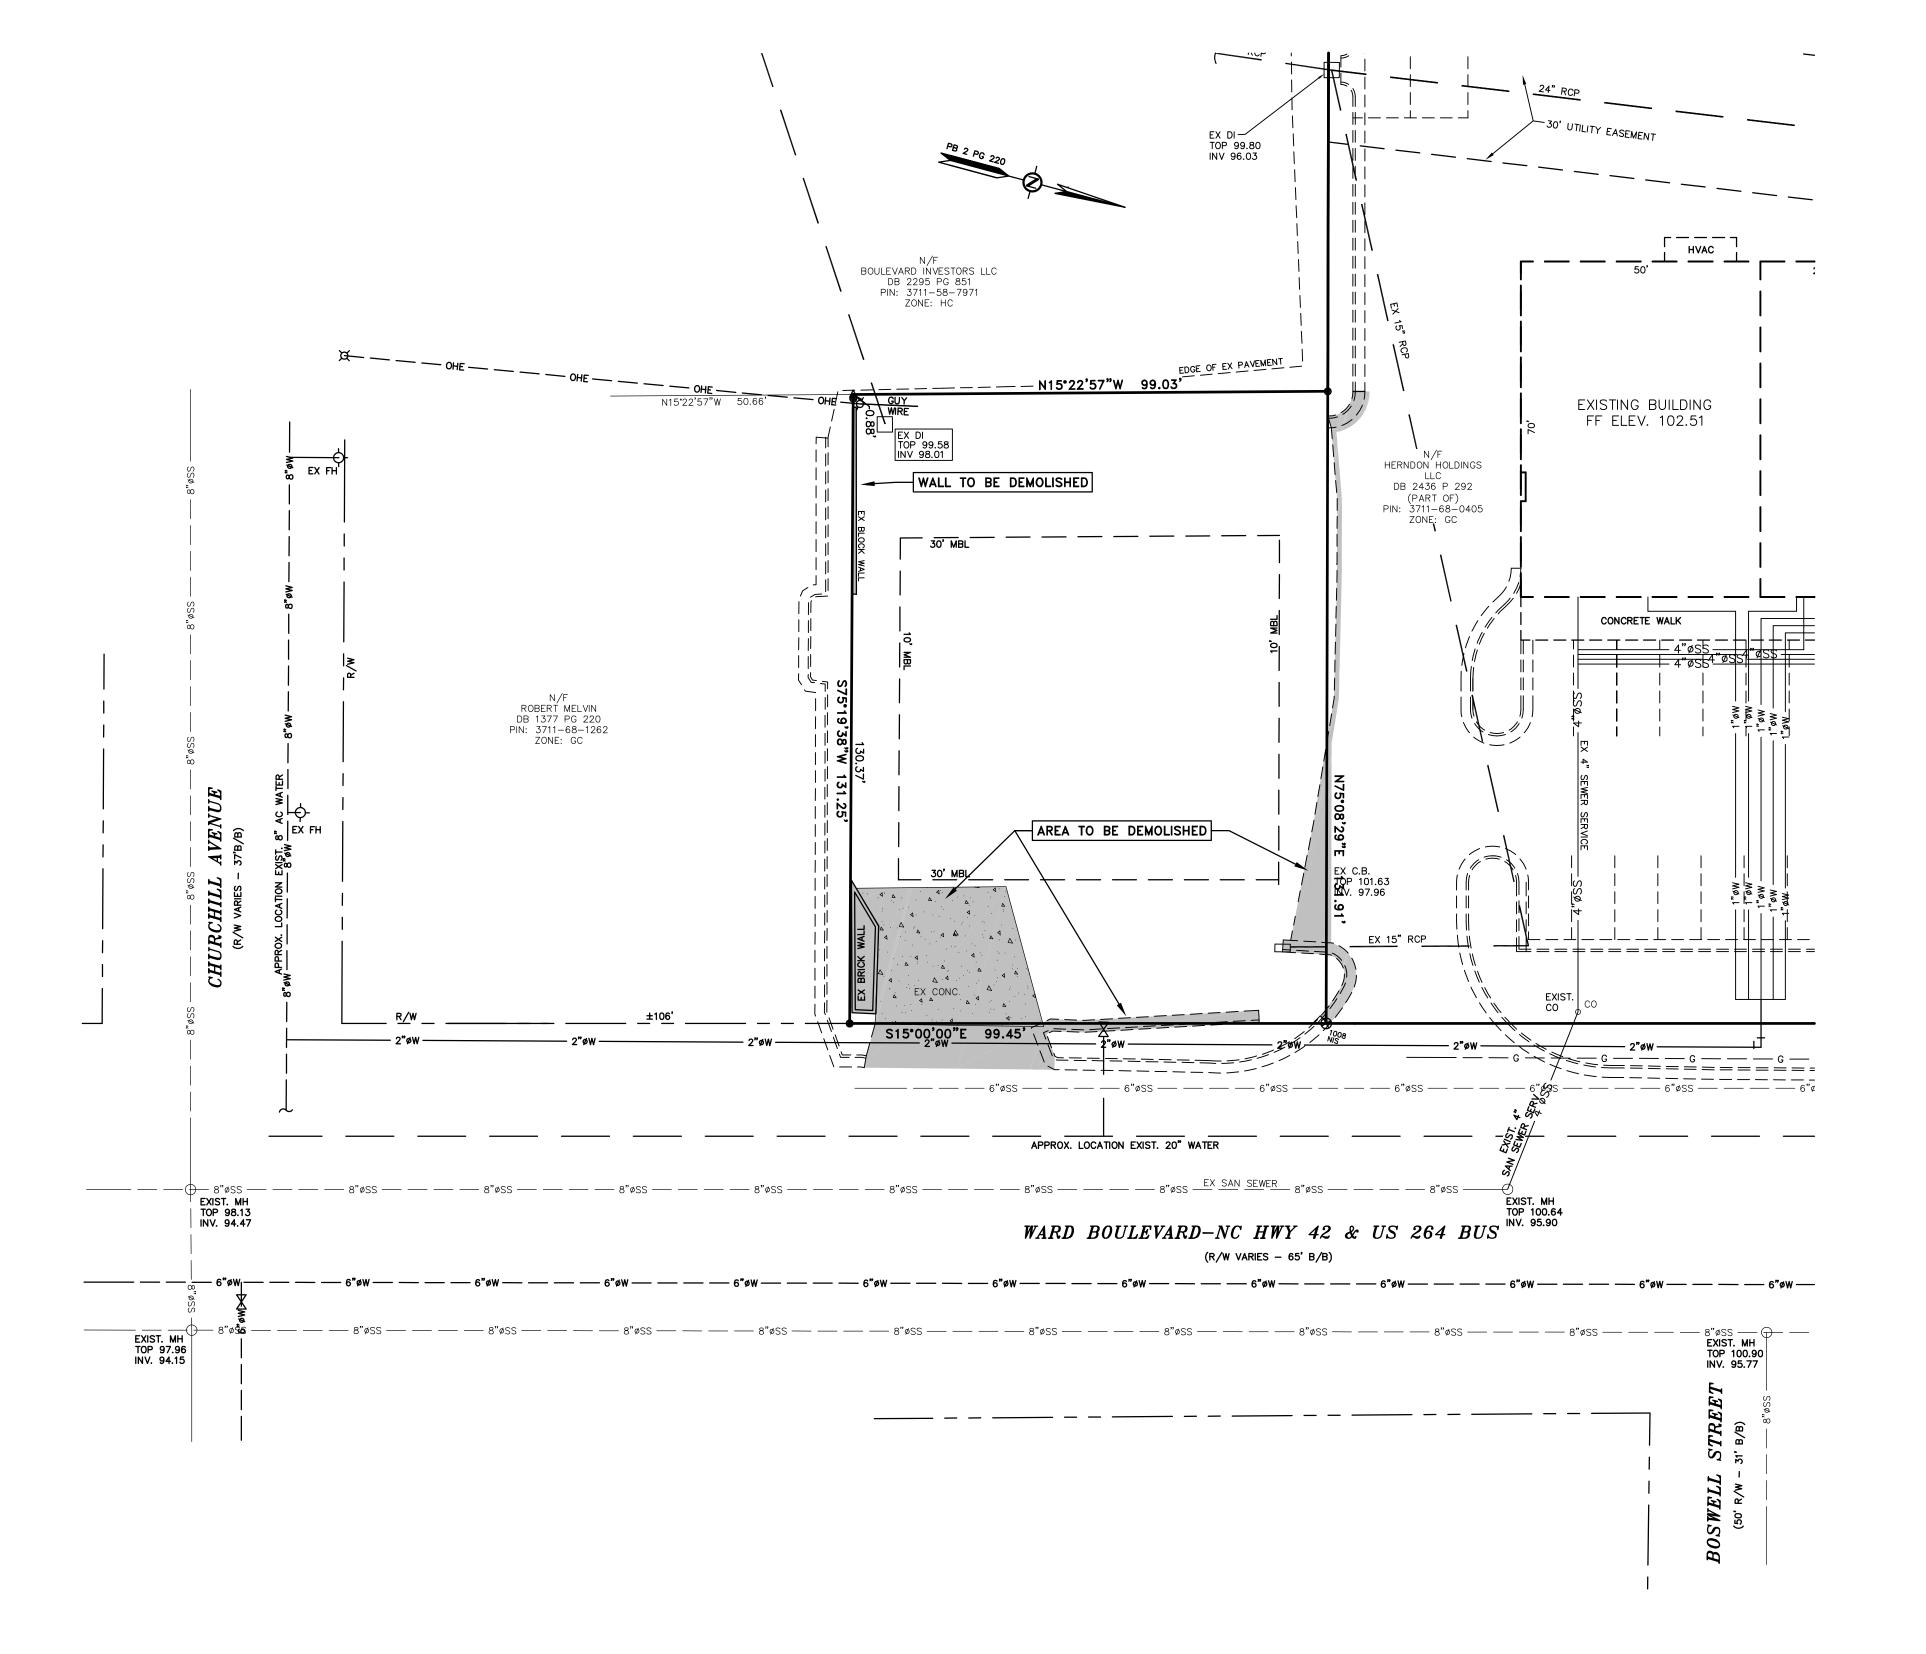

Little Caesar City of Wilson, North Carolina

Existing Topographic Survey & Demolition Plan

| , , , , , , , , , , , , , , , , , , , , |       |          |
|-----------------------------------------|-------|----------|
| Date:                                   | Ap    | ril 2015 |
| Scale: 1" =                             | = 20' | Map No.  |
| Drawn by:                               | twh   | 2997-C   |
|                                         | Sheet | No. TP-1 |

TRASH REMOVAL FOR THIS SITE IS BY DUMPSTER AS SHOWN.

NO ADDITIONS, DELETIONS, CHANGES OR MODIFICATIONS WERE MADE TO THIS PLAN OTHER THAN THOSE REQUESTED BY THE CITY OF WILSON TECHNICAL REVIEW COMMITTEE.