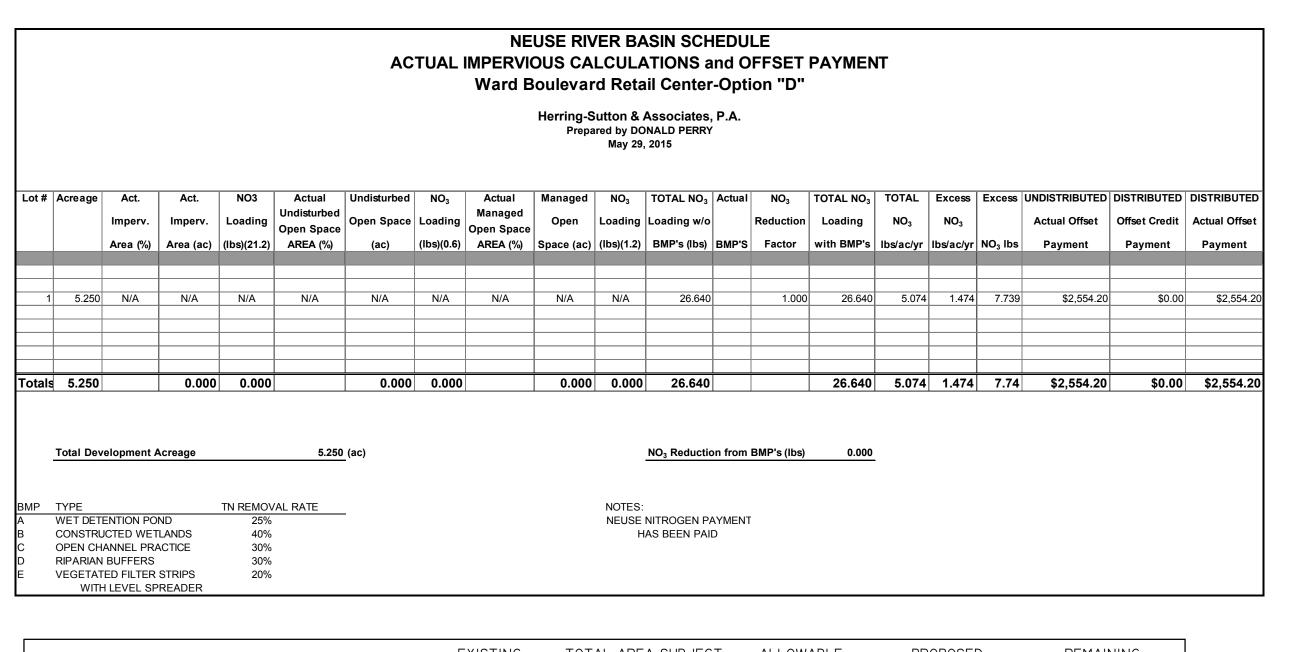

| LOT       | ACREAGE  | TOTAL SF   | EXISTING<br>IMPERVIOUS AREA | TOTAL AREA SUBJECT<br>TO WATERSHED | ALLOWABLE<br>IMPERVIOUS AREA | PROPOSED<br>IMPERVIOUS AREA | REMAINING<br>(DEVELOPER RESERVE) |
|-----------|----------|------------|-----------------------------|------------------------------------|------------------------------|-----------------------------|----------------------------------|
| LOT # IA  | 1.403 AC | 61,102 SF  | - 0 -                       | 57,854 SF                          | 47,208 SF                    | 46,282 SF                   | 1756 SF                          |
| LOT # IB  | 0.300 AC | 13.057 SF  | 3925 SF                     | 12.380 SF                          | 10,101 SF                    | 9,353 SF                    | -0-                              |
| WPPI 002* | 3.87 AC. | 168,555 SF | - 0 -                       | 168,555 SF                         | -0-                          | -0-                         | -0-                              |
| TOTAL     | 5.57 AC. | 242,714 SF | 3925 SF                     | 238,789 SF                         | 57,309 SF                    | 55,635 SF                   | 1756 SF                          |

\*SEE PARCEL PAIRING INVENTORY MAP FOR COZART & WALSTON FARM NO. 1932 CONSERVATION EASEMENT.

PROPERTY IS LOCATED IN THE WS4-P WATERSHED DISTRICT.
OWNER IS UTILIZING LOW DENSITY OPTION OF 24% BUILT-UPON AREA
WITH A CONSERVATION EASEMENT (3.87 AC.).