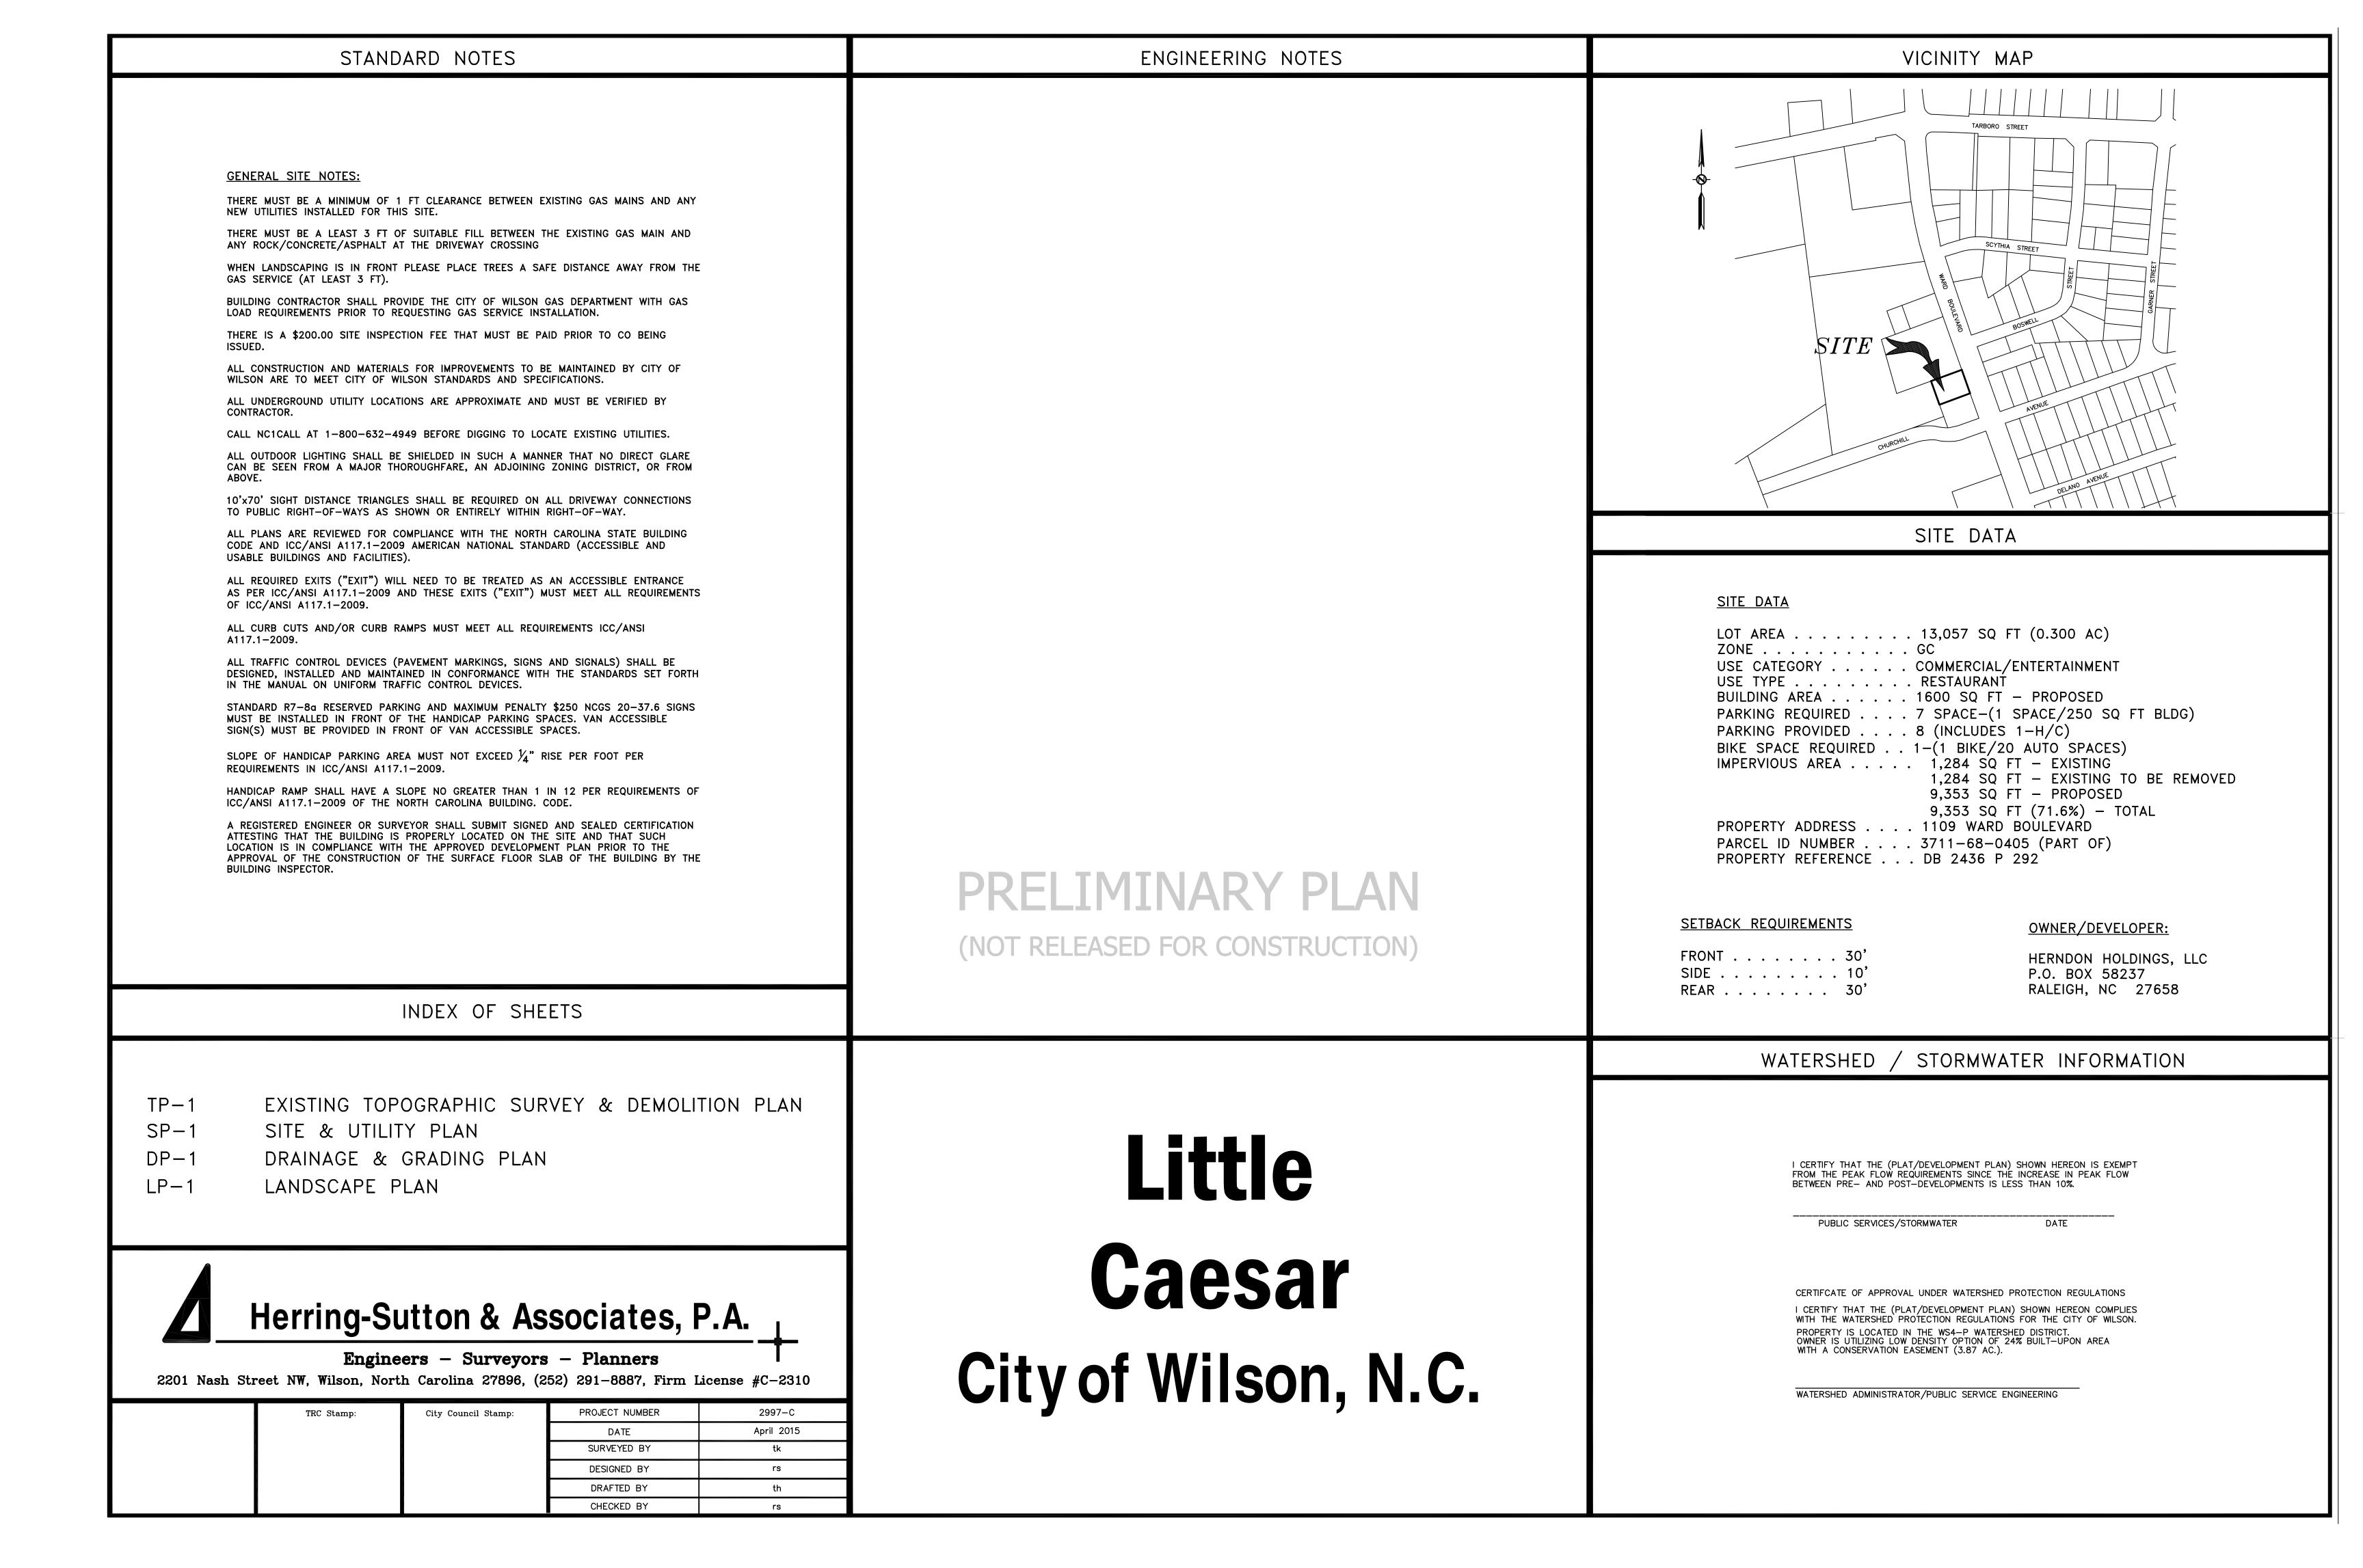

### PRELIMINARY PLAN

(NOT RELEASED FOR CONSTRUCTION)

Vicinity Map Not to Scale

### ITE DATA

LOT AREA . . . . . . . . . . . 13,057 SQ FT (0.300 AC) ZONE . . . . . . . . . . . . . . . . GC IMPERVIOUS AREA . . . . . 1,284 SQ FT — EXISTING PROPERTY ADDRESS . . . . 1109 WARD BOULEVARD PARCEL ID NUMBER . . . . 3711-68-0405 (PART OF)
PROPERTY REFERENCE . . . DB 2436 P 292

### OWNER/DEVELOPER:

HERNDON HOLDINGS, LLC P.O. BOX 58237 RALEIGH, NC 27658

### SETBACK REQUIREMENTS

FRONT . . . . . . . . 30' SIDE . . . . . . . . . 10' REAR . . . . . . . . 30'

### **SUBJECT SITE NOTES:**

THIS PROPERTY IS NOT LOCATED IN A FEMA DESIGNATED FLOOD HAZARD AREA ACCORDING TO MAP NUMBER 3720371100K DATED APRIL 16, 2013.

THIS PROPERTY IS LOCATED WITHIN A WS4-P WILSON COUNTY PROTECTED WATERSHED AREA.

THERE ARE NO WETLANDS DELINEATED AT THIS TIME.

Date By Revision Herring-Sutton & Associates, P.A. Engineers - Surveyors - Planners 2201 Nash Street NW \* Wilson, North Carolina 27896 \* (252)291-8887 \* C-2310