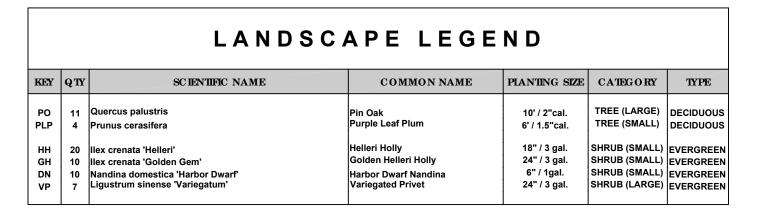

#### INTERIOR PARKING LANDSCAPE REQUIREMENT TABLE

Development: Little Ceasar's Pizza
Landscape Designer: Ron Sutton, PE Islands To be Landscaped: 3
Number of Island Trees Required: See Below Plan Meets Requirements \_ Does Not Meet Requirements \_\_ Proposed Number of Island Trees: See Below Reviewer \_\_\_\_\_ Date: \_\_\_\_

### Development: Little Ceasar's Pizza Landscape Designer: Ron Sutton, PE Length (L) of Frontage: 98' (Ward Boulevard) Number of Street Trees Required (L/40'): 2 Proposed Number of Street Trees: 2

For Staff Plan Review Plan Meets Requirements \_ Does Not Meet Requirements \_\_ Reviewer \_\_\_\_\_ Date: \_\_\_\_

| IAB                         | LE OF REQUIRED INTERIOR | FARRINGA             | KEA LA          | NDSCAFI       | NG TO N      | MEET CIT      | CODE          | Number Of           |
|-----------------------------|-------------------------|----------------------|-----------------|---------------|--------------|---------------|---------------|---------------------|
|                             | Type & Number of Plants | Total # of<br>Plants | Canopy<br>Trees | Med.<br>Trees | Sm.<br>Trees | Lg.<br>Shrubs | Sm.<br>Shrubs | Evergreen<br>Plants |
| Parking Lot                 |                         |                      |                 |               |              |               |               |                     |
| Island Tree                 |                         |                      |                 |               | İ            | Ī             |               |                     |
| Requirements                |                         |                      |                 |               | İ            | 1             |               |                     |
| (List required              | (2) Understory Trees    | 4                    |                 |               | 4            | İ             |               |                     |
| Perimeter                   |                         |                      |                 |               | İ            | 1             |               |                     |
| landscaping by              | (1) Canopy Tree         | 1                    | 1               |               | İ            | İ             |               |                     |
| number/type of              |                         |                      |                 |               | l            | 1             |               |                     |
| plants for                  |                         |                      |                 |               | İ            | 1             |               |                     |
| particular plant            |                         |                      |                 |               | l            | 1             |               |                     |
| unit or units               |                         |                      |                 |               | İ            | İ             | İ             |                     |
| chosen.)                    |                         |                      |                 |               |              | 1             |               |                     |
| Allowed Plant               |                         |                      |                 |               |              |               |               |                     |
| Subtitutions                |                         |                      |                 |               |              |               |               |                     |
| (List all allowed           |                         |                      |                 |               |              |               |               |                     |
| plant                       |                         |                      |                 |               |              |               |               |                     |
| substitutions               |                         |                      |                 |               |              |               |               |                     |
| that will                   |                         |                      |                 |               |              |               |               |                     |
| be used.)                   |                         |                      |                 |               |              |               |               |                     |
|                             |                         |                      |                 |               |              |               |               |                     |
| Proposed                    |                         |                      |                 |               |              |               |               |                     |
| Parking Lot                 |                         |                      |                 |               | ļ            |               |               |                     |
| Plantings                   |                         |                      |                 |               |              |               |               |                     |
| with                        | Purple Leaf Plum        |                      |                 |               | 4            |               |               |                     |
| Proposed                    | Pin Oak                 |                      | 1               |               |              |               |               |                     |
| Substitutions               |                         |                      |                 |               | ļ            |               |               |                     |
| (List common                |                         |                      |                 |               | ļ            |               |               |                     |
| names of plants             |                         |                      |                 |               |              |               |               |                     |
| and total number            |                         |                      |                 |               |              |               |               |                     |
| for each<br>different plant |                         |                      |                 |               | -            |               |               |                     |
| unit proposed on            |                         |                      |                 |               | -            |               |               |                     |
| the plant.)                 |                         |                      |                 |               |              |               |               |                     |
| me piant.)                  |                         |                      |                 |               |              |               |               |                     |
|                             | For City                | of Wilson Fi         | eld Insp        | ection Us     | e            |               |               |                     |
| Inspector:                  | •                       |                      |                 |               |              |               |               |                     |
| [                           |                         |                      |                 |               |              |               |               |                     |
| Inspection Date:            |                         |                      |                 |               |              |               |               |                     |
| i                           |                         |                      |                 |               |              |               |               |                     |
|                             |                         |                      |                 |               |              |               |               |                     |

|                   | Type & Number of Street Trees | Total # of<br>Street<br>Trees | Canopy<br>Trees | Med.<br>Trees | Sm.<br>Trees | Lg.<br>Shrubs | Sm.<br>Shrubs | Number Of<br>Evergreen<br>Plants |
|-------------------|-------------------------------|-------------------------------|-----------------|---------------|--------------|---------------|---------------|----------------------------------|
| Street Tree       |                               |                               |                 |               |              |               |               |                                  |
| Landscape Plan    |                               |                               | İ               |               | İ            |               |               |                                  |
| Requirements      | (1) Canopy Tree               | 2                             | 2               |               |              |               |               |                                  |
| (List required    |                               |                               | İ               |               | İ            | 1             |               |                                  |
| frontage          |                               |                               | İ               |               | İ            |               |               |                                  |
| landscaping by    |                               |                               | I               |               |              |               |               |                                  |
| number/type of    |                               |                               | I               |               |              |               |               |                                  |
| plants for        |                               |                               |                 |               |              |               |               |                                  |
| particular plant  |                               |                               |                 |               |              |               |               |                                  |
| unit or units     |                               |                               |                 |               |              |               |               |                                  |
| chosen.)          |                               |                               |                 |               |              |               |               |                                  |
| Allowed Plant     |                               |                               |                 |               |              |               |               |                                  |
| Subtitutions      |                               |                               |                 |               |              |               |               |                                  |
| (List all allowed |                               |                               |                 |               |              |               |               |                                  |
| plant             |                               |                               |                 |               |              |               |               |                                  |
| substitutions     |                               |                               |                 |               |              |               |               |                                  |
| that will         |                               |                               |                 |               |              |               |               |                                  |
| be used.)         |                               |                               |                 |               |              |               |               |                                  |
| Proposed          |                               |                               |                 |               |              |               |               |                                  |
| Street            | Pin Oak                       |                               | 2               |               | [            |               |               |                                  |
| Trees             |                               |                               | 1               |               | !            |               |               |                                  |
| with              |                               |                               |                 |               |              |               |               |                                  |
| Proposed          |                               |                               |                 |               |              |               |               |                                  |
| Substitutions     |                               |                               | ļ               |               |              |               |               |                                  |
| (List common      |                               |                               | ļ               |               |              |               |               |                                  |
| names of plants   |                               |                               | ļ               |               |              |               |               |                                  |
| and total number  |                               |                               |                 |               |              |               |               |                                  |
| for each          |                               |                               | ļ               |               | ļ            |               |               |                                  |
| different plant   |                               |                               |                 |               |              |               |               |                                  |
| unit proposed on  |                               |                               |                 |               | ļ            |               |               |                                  |
| the plant.)       |                               |                               |                 |               |              |               |               |                                  |
|                   | For City (                    | of Wilson l                   | Field Inst      | pection Us    | e            | l .           |               |                                  |
| Inspector:        |                               |                               |                 |               |              |               |               |                                  |
|                   |                               |                               |                 |               |              |               |               |                                  |
| Inspection Date:  |                               |                               |                 |               |              |               |               |                                  |
|                   |                               |                               |                 |               |              |               |               |                                  |
|                   |                               |                               |                 |               |              |               |               |                                  |

#### BUILDING PERIMETER LANDSCAPE REQUIREMENT TABLE

For Staff Plan Review Development: Little Ceasar's Pizza Landscape Designer: Ron Sutton, PE Length (L) of Building facing R/W: 40' Plan Meets Requirements Number of Perimeter Shrubs Required (L/40x10): 40 Proposed Number of Perimeter Shrubs: 10 Does Not Meet Requiremen

| Development: Little Ceasar's Pizza                       | For St |
|----------------------------------------------------------|--------|
| Landscape Designer: Ron Sutton, PE                       |        |
| Length (L) of screened parking: 305' (East, South, West) | Plan M |
| Number of Perimeter Trees Required (40' spacing): 8      | Does N |
| Proposed Number of Perimeter Trees: 8                    | Review |