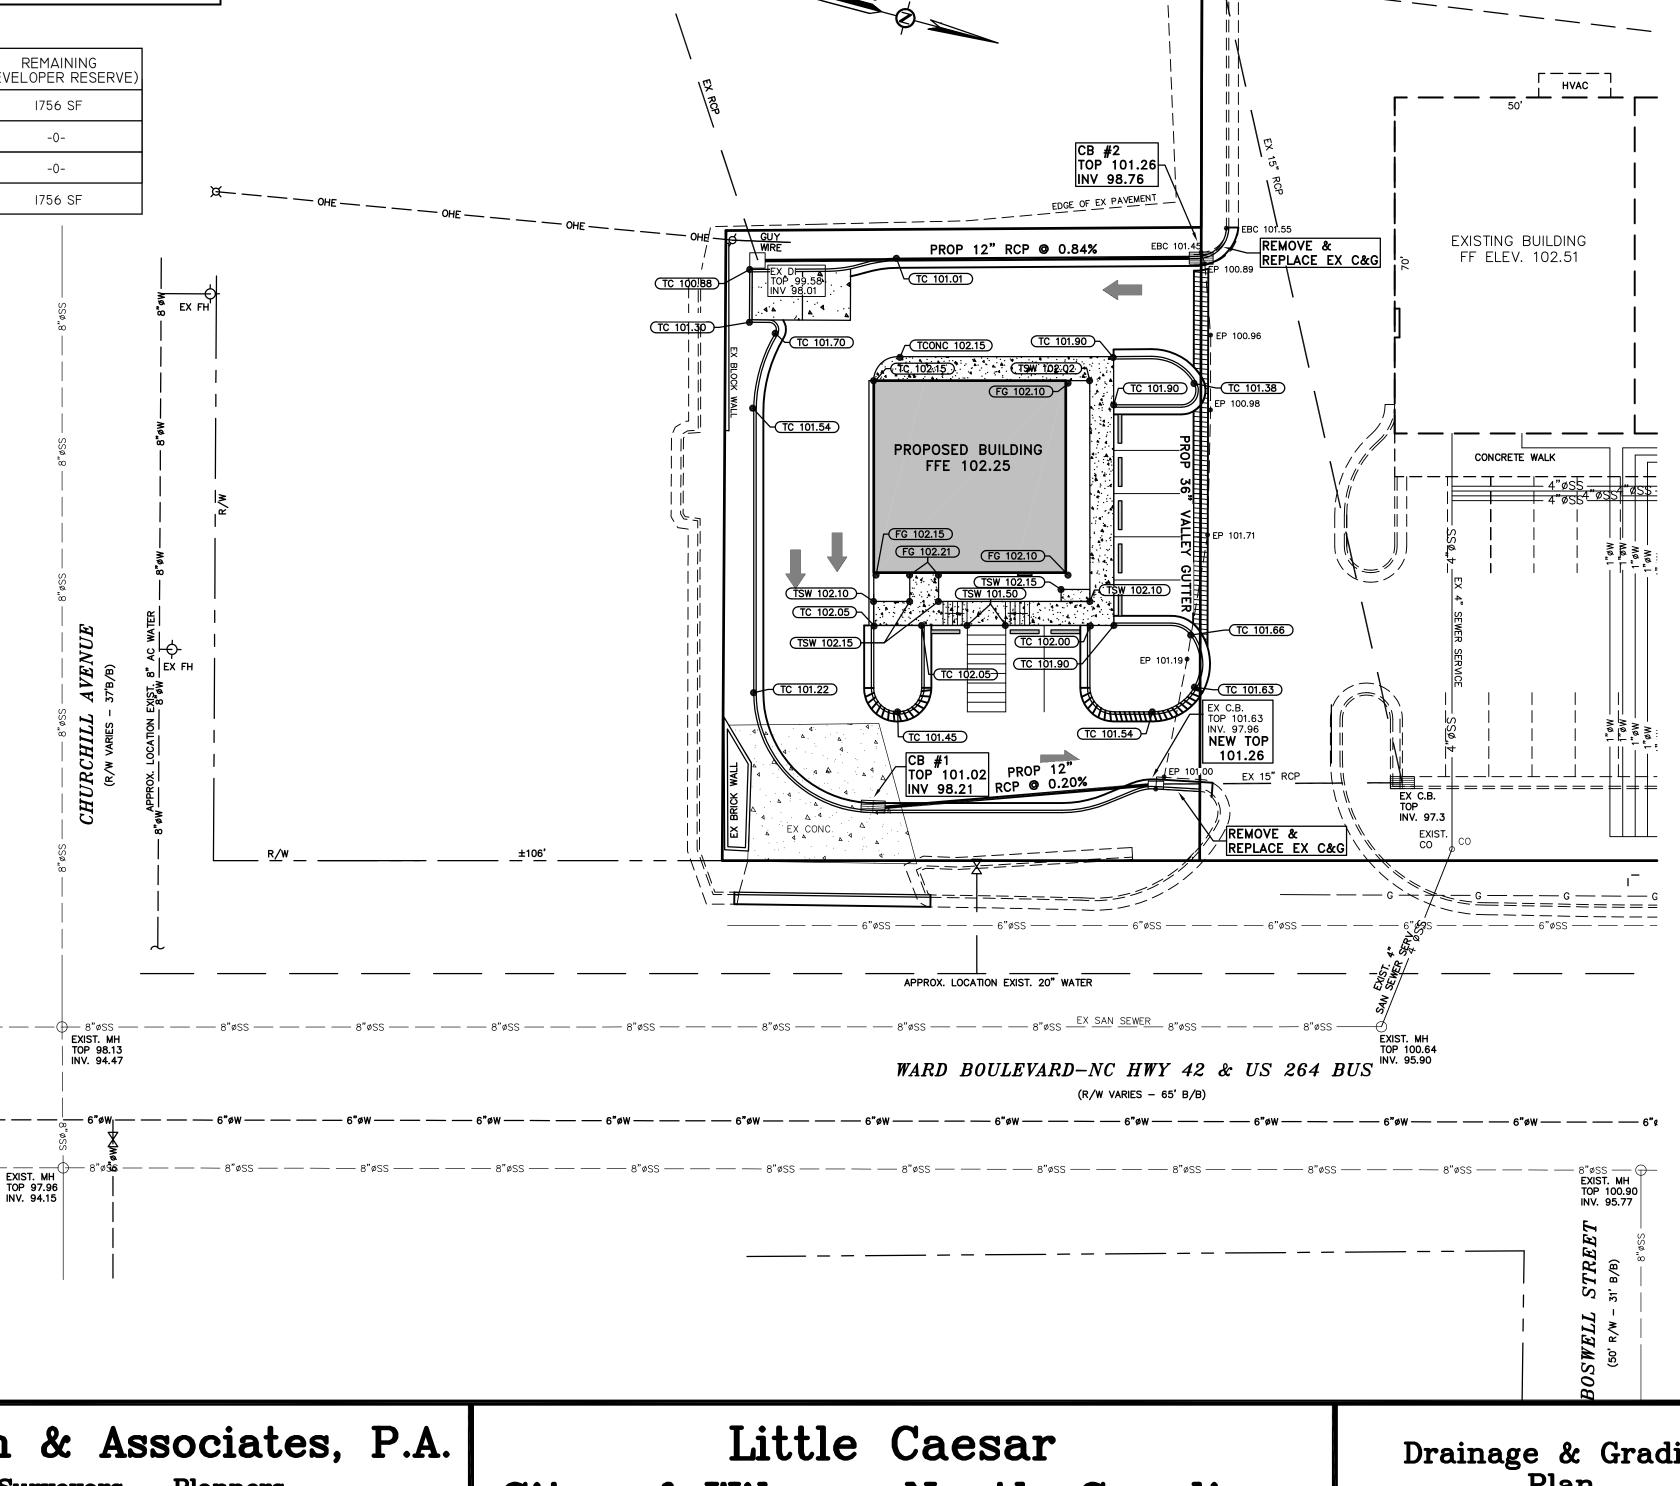

## PRELIMINARY PLAN

(NOT RELEASED FOR CONSTRUCTION)

X EX DI

Herring-Sutton & Associates, P.A.

Engineers - Surveyors - Planners 2201 Nash Street NW \* Wilson, North Carolina 27896 \* (252)291-8887 \* C-2310 City of Wilson, North Carolina

Drainage & Grading Plan

24" RCP

EX DI -TOP 99.80 INV 96.03

| 2997\2997-LDDT\dwg\2997C-SITE PLAN | N.dwg 6/1/2015 3:28:18 PM EDT |
|------------------------------------|-------------------------------|
| Date: Ap                           | ril 2015                      |
| Scale: 1" = 20'                    | Map No.                       |
| Drawn by: twh                      | 2997-C                        |
| Sheet                              | No. DP-1                      |