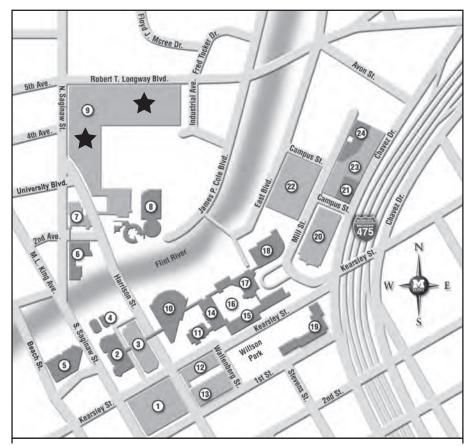

★ Directions to William S. White Parking Lot

## **Directions Traveling East or West on I-69**

- 1. Take I-69 to exit 137 to merge onto I-475 north toward Saginaw
- 2. Take exit 8A toward Robert T. Longway Blvd.
- 3. Turn left at the second traffic light (Robert T. Longway Blvd.).
- 4. Continue west through three traffic lights. At the fourth light, turn left into the William S. White Parking Lot

## Direction Traveling North from Ann Arbor on US-23

- 1. Take US-23 north to I-69 east.
- 2. Travel east on I-69 to I-475 north
- 3. Take I-475 north to exit 8A (Robert T. Longway Blvd.)
- 4. After exiting I-475, turn left at the second traffic light (Robert T. Longway Blvd.). Travel west on Robert T. Longway Blvd.
- 5. At the fourth traffic light, turn left into William S. White Parking Lot

## Directions Traveling North from Metro Detroit Area on I-75

- 1. Take I-75 north to I-475 north
- 2. Take I-475 north to exit 8A (Robert T. Longway Blvd)
- 3. After exiting I-475, turn left at the second traffic light. Travel west on Robert T. Longway Blvd.
- 4. At the fourth traffic light, turn left into the William S White Parking Lot

# Directions Traveling South from Saginaw on I-75

- 1. Take I-75 south to I-475 south
- 2. Exit I-475 at exit 8A (Robert T. Longway Blvd)
- 3. After exiting I-475 you will be on Chavez Drive South (merge to the right), turn right at the first traffic light. Travel west on Robert T. Longway Blvd.
- 4. At the third traffic light, turn left into William S. White Parking Lot