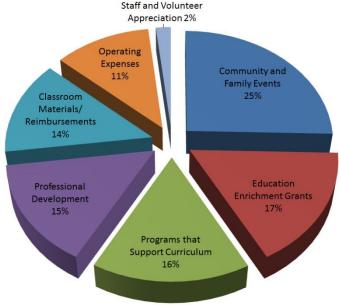

## Where the Money Goes Staff and Volunteer

Based on 2014-2015 PTA Budget

Many employers also offer matching funds, which means your donation to Aspen Creek PTA goes even further!

How much is your child's education worth? We are suggesting a donation of \$135 per family to help us meet our budget commitments for 2015-2016. Or perhaps you'd like to consider the following amounts: