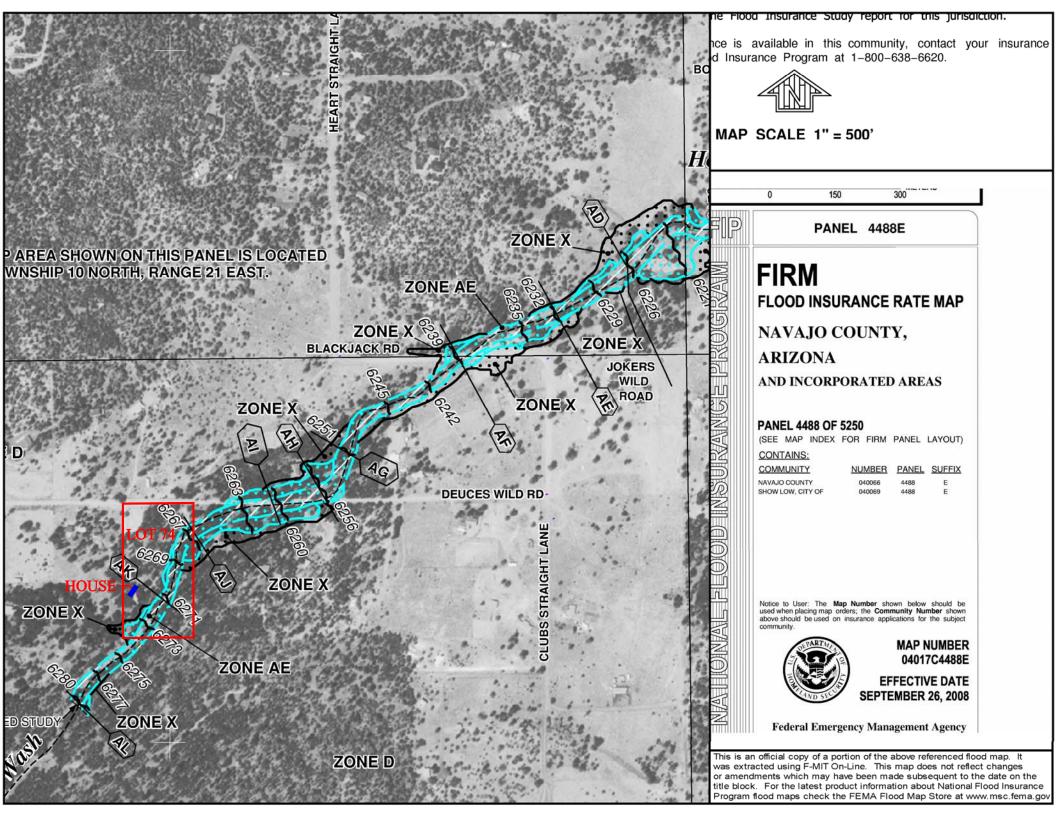

|                                                                                                                                                                                                                                                                                                                                                                |                                                                                                                                                                                                            | SECT                                                                                                            | TION A - PRO                                                           | OPERTY INFO                                | RMA                                                   | TION                                        | For Insura                                                                  | ance Company Use:                                         |
|----------------------------------------------------------------------------------------------------------------------------------------------------------------------------------------------------------------------------------------------------------------------------------------------------------------------------------------------------------------|------------------------------------------------------------------------------------------------------------------------------------------------------------------------------------------------------------|-----------------------------------------------------------------------------------------------------------------|------------------------------------------------------------------------|--------------------------------------------|-------------------------------------------------------|---------------------------------------------|-----------------------------------------------------------------------------|-----------------------------------------------------------|
| A1. Building Owner's Nam                                                                                                                                                                                                                                                                                                                                       | e Sylvia Weber                                                                                                                                                                                             |                                                                                                                 |                                                                        |                                            |                                                       |                                             | Policy Nu                                                                   | nber                                                      |
| A2. Building Street Addres<br>6909 Deuces Wild Road                                                                                                                                                                                                                                                                                                            | s (including Apt.,                                                                                                                                                                                         | Unit, Suite, and/or E                                                                                           | Bldg. No.) or P                                                        | O. Route and Bo                            | ox No.                                                |                                             | Company                                                                     | NAIC Number                                               |
| City Show Low S                                                                                                                                                                                                                                                                                                                                                | tate AZ ZIP Coo                                                                                                                                                                                            | <b>le</b> 85901                                                                                                 |                                                                        |                                            |                                                       |                                             |                                                                             | <u></u>                                                   |
| A3. Property Description (I<br>Assesors Parcel Number: 4                                                                                                                                                                                                                                                                                                       |                                                                                                                                                                                                            | nbers, Tax Parcel N                                                                                             | lumber, Legal                                                          | Description, etc.)                         |                                                       |                                             | ·                                                                           |                                                           |
| <ul> <li>A4. Building Use (e.g., Ret</li> <li>A5. Latitude/Longitude: Lat</li> <li>A6. Attach at least 2 photo</li> <li>A7. Building Diagram Num</li> <li>A8. For a building with a cr</li> <li>a) Square footage of</li> <li>b) No. of permanent f</li> <li>enclosure(s) within</li> <li>c) Total net area of flod</li> <li>d) Engineered flood or</li> </ul> | t. <u>34.267917</u> Lor<br>graphs of the buik<br>ber <u>3-See Note</u><br>rawlspace or enclo<br>crawlspace or enclo<br>crawlspace or enclo<br>lood openings in t<br>1.0 foot above ac<br>bod openings in A | ig. <u>110.120611</u><br>ding if the Certificat<br>osure(s):<br>closure(s)<br>he crawlspace or<br>ljacent grade | -                                                                      | l to obtain flood i<br>A9. Fo<br>a)<br>b)  | nsurai<br>r a bui<br>Squa<br>No. c<br>withir<br>Total | lding with an attac<br>ire footage of attac | hed garage:<br>ched garage<br>openings in<br>djacent grade<br>openings in A | <u>N/A</u> sq ft<br>the attached garage<br>M/A            |
|                                                                                                                                                                                                                                                                                                                                                                | SECT                                                                                                                                                                                                       | ON B - FLOOD I                                                                                                  | NSURANCE                                                               | RATE MAP (F                                | IRM)                                                  | INFORMATION                                 | 1                                                                           |                                                           |
| B1. NFIP Community Name<br>04017C Show Low                                                                                                                                                                                                                                                                                                                     | e & Community Nu                                                                                                                                                                                           |                                                                                                                 | B2. County Na<br>Navajo                                                | ame                                        |                                                       |                                             | B3. State<br>AZ                                                             |                                                           |
| B4. Map/Panel Number<br>4488                                                                                                                                                                                                                                                                                                                                   | B5. Suffix<br>E                                                                                                                                                                                            | B6. FIRM Index<br>Date<br>09-26-2008                                                                            | Effectiv                                                               | FIRM Panel<br>/e/Revised Date<br>9-26-2008 |                                                       | B8. Flood<br>Zone(s)<br>AE                  |                                                                             | Flood Elevation(s) (Zone<br>use base flood depth)<br>6272 |
| <ul> <li>Indicate elevation datu</li> <li>Is the building located</li> <li>Designation Date</li> </ul>                                                                                                                                                                                                                                                         | m used for BFE in<br>in a Coastal Barrie                                                                                                                                                                   | · · ·                                                                                                           | D 1929                                                                 | NAVD 1988<br>a or Otherwise P              |                                                       | ] Other (Describe<br>ed Area (OPA)?         | »                                                                           | Yes 🛛 No                                                  |
|                                                                                                                                                                                                                                                                                                                                                                | SECTION                                                                                                                                                                                                    | C - BUILDING E                                                                                                  |                                                                        | INFORMATIO                                 | N (SU                                                 | RVEY REQUIR                                 | ED)                                                                         | <u> </u>                                                  |
| <ol> <li>Building elevations are b<br/>*A new Elevation Certific</li> <li>Elevations – Zones A1-A<br/>below according to the b<br/>Benchmark Utilized Joe<br/>Conversion/Comments I</li> </ol>                                                                                                                                                                 | cate will be require<br>A30, AE, AH, A (w<br>puilding diagram s<br><u>Tank Pid:DK808</u>                                                                                                                   | ith BFE), VE, V1-V3<br>pecified in Item A7.<br>9_Vertical Datum <u>N</u>                                        | n of the buildir<br>30, V (with BFE<br>Use the same<br><u>AVD 1988</u> | E), AR, AR/A, AR<br>datum as the B         | /AE, A<br>FE.<br>LEVA                                 | NR/A1-A30, AR/AH                            | —<br>I, AR/AO. Co<br><u>THE BASE</u>                                        |                                                           |
| a) Top of bottom floor                                                                                                                                                                                                                                                                                                                                         | (including basem                                                                                                                                                                                           | ent, crawlspace, or                                                                                             | enclosure floor                                                        | ) <u>6276.54</u> 🛛                         | feet                                                  | meters (Puert                               | o Rico only)                                                                |                                                           |
| b) Top of the next high                                                                                                                                                                                                                                                                                                                                        |                                                                                                                                                                                                            | ural mamber 017-                                                                                                |                                                                        |                                            |                                                       | meters (Puert                               | • ·                                                                         |                                                           |
| <ul> <li>c) Bottom of the lowes</li> <li>d) Attached garage (to</li> </ul>                                                                                                                                                                                                                                                                                     |                                                                                                                                                                                                            | urai member (V Zol                                                                                              | ies only)                                                              |                                            |                                                       | meters (Puert                               | • /                                                                         |                                                           |
| e) Lowest elevation of                                                                                                                                                                                                                                                                                                                                         | machinery or equ                                                                                                                                                                                           |                                                                                                                 | e building                                                             |                                            |                                                       | meters (Puert                               |                                                                             |                                                           |
| (Describe type of ea<br>f) Lowest adjacent (fir                                                                                                                                                                                                                                                                                                                |                                                                                                                                                                                                            |                                                                                                                 |                                                                        | <u>6274.30</u>                             | feet                                                  | meters (Puert                               | o Rico onlv)                                                                |                                                           |
| g) Highest adjacent (fi                                                                                                                                                                                                                                                                                                                                        | , <b>e</b>                                                                                                                                                                                                 | • • •                                                                                                           |                                                                        | <u>6276</u> . <u>82</u>                    | feet                                                  | meters (Puert                               | o Rico only)                                                                |                                                           |
| <ul> <li>h) Lowest adjacent gra<br/>structural support</li> </ul>                                                                                                                                                                                                                                                                                              | ade at lowest elev                                                                                                                                                                                         | ation of deck or sta                                                                                            | irs, including                                                         | <u>6274</u> . <u>86</u>                    | feet                                                  | meters (Puert                               | o Rico only)                                                                |                                                           |
|                                                                                                                                                                                                                                                                                                                                                                |                                                                                                                                                                                                            | ND-SURVEYOF                                                                                                     |                                                                        |                                            | -                                                     |                                             |                                                                             |                                                           |
| This certification is to be sig<br>information. I certify that the<br>I understand that any false s                                                                                                                                                                                                                                                            | e information on th                                                                                                                                                                                        | is Certificate repres                                                                                           | sents my best                                                          | efforts to interpre                        | t the c                                               | lata available.                             | on                                                                          | LAND LAND                                                 |
| Check here if comments                                                                                                                                                                                                                                                                                                                                         | are provided on l                                                                                                                                                                                          |                                                                                                                 | Were latitude<br>licensed land s                                       |                                            | Sectio<br>  Yes                                       | n A provided by a                           |                                                                             | 6455 T                                                    |
| Certifier's Name Charles E I                                                                                                                                                                                                                                                                                                                                   | ovett                                                                                                                                                                                                      |                                                                                                                 |                                                                        | License Numbe                              | er 648                                                | 55                                          | —      <sup>#</sup>                                                         |                                                           |
| Title Surveyor                                                                                                                                                                                                                                                                                                                                                 |                                                                                                                                                                                                            | Company Name L                                                                                                  | andmark Tech                                                           |                                            |                                                       |                                             | _  🔪                                                                        | Bigned 2:1                                                |
| Address PO Box 1156                                                                                                                                                                                                                                                                                                                                            |                                                                                                                                                                                                            | City Pinedale                                                                                                   |                                                                        | State AZ                                   | 7                                                     | ZIP Code 85934                              |                                                                             | MRONA, U.S.A.                                             |
| Signature                                                                                                                                                                                                                                                                                                                                                      | L+                                                                                                                                                                                                         | Date                                                                                                            | 7.2011                                                                 | Telephone 92                               | 8-739                                                 | -4393                                       | — [                                                                         |                                                           |

FEMA Form 81-31, Mar 09

See reverse side for continuation.

| IMPORTANT: In these spaces,                                                                                                                                                                                                                                                                                                                                                                                                                                                             | copy the corresponding informa                                                                                              | ation from Section A.         |                                       | For Insurance Company Use:           |  |
|-----------------------------------------------------------------------------------------------------------------------------------------------------------------------------------------------------------------------------------------------------------------------------------------------------------------------------------------------------------------------------------------------------------------------------------------------------------------------------------------|-----------------------------------------------------------------------------------------------------------------------------|-------------------------------|---------------------------------------|--------------------------------------|--|
| Building Street Address (including Apt                                                                                                                                                                                                                                                                                                                                                                                                                                                  | ., Unit, Suite, and/or Bldg. No.) or P.O                                                                                    | . Route and Box No.           |                                       | Policy Number                        |  |
| City State ZIP Code                                                                                                                                                                                                                                                                                                                                                                                                                                                                     |                                                                                                                             |                               |                                       | Company NAIC Number                  |  |
| SECTION                                                                                                                                                                                                                                                                                                                                                                                                                                                                                 | I D - SURVEYOR, ENGINEER, O                                                                                                 | R ARCHITECT CERTIFIC          | CATION (CON                           | TINUED)                              |  |
| Copy both sides of this Elevation Certi                                                                                                                                                                                                                                                                                                                                                                                                                                                 | ficate for (1) community official, (2) ins                                                                                  | surance agent/company, and    | (3) building own                      | er.                                  |  |
| Comments 1) House is built from mu<br>ground level under wood floored secti<br>lowest concrete slab level. 4) Attached                                                                                                                                                                                                                                                                                                                                                                  | ion of house. 2) Lowest Equipment is<br>b: Pictures, FIRM Map with Lot and Ho                                               | a propane fireplace heater in | the main living i                     | room. 3) Finished floor taken from   |  |
| Signature Charles Efor                                                                                                                                                                                                                                                                                                                                                                                                                                                                  | et/-                                                                                                                        | <u>7-7-20//</u><br>Date       |                                       |                                      |  |
|                                                                                                                                                                                                                                                                                                                                                                                                                                                                                         | <u> </u>                                                                                                                    |                               |                                       | Check here if attachments            |  |
| SECTION E - BUILDING ELE                                                                                                                                                                                                                                                                                                                                                                                                                                                                | VATION INFORMATION (SURVE                                                                                                   | Y NOT REQUIRED) FOR           | ZONE AO AI                            | ND ZONE A (WITHOUT BFE)              |  |
| and C. For Items E1-E4, use natural                                                                                                                                                                                                                                                                                                                                                                                                                                                     | omplete Items E1-E5. If the Certificate<br>grade, if available. Check the measur<br>r the following and check the appropria | ement used. In Puerto Rico    | only, enter mete                      | rs.                                  |  |
| <ul> <li>E1. Provide elevation information for the following and check the appropriate boxes to show whether the elevation is above or below the highest adjacent grade (HAG) and the lowest adjacent grade (LAG).</li> <li>a) Top of bottom floor (including basement, crawlspace, or enclosure) is [feet ] meters ] above or ] below the HAG.</li> <li>b) Top of bottom floor (including basement, crawlspace, or enclosure) is [feet ] meters ] above or ] below the HAG.</li> </ul> |                                                                                                                             |                               |                                       |                                      |  |
|                                                                                                                                                                                                                                                                                                                                                                                                                                                                                         | oermanent flood openings provided in<br>of the building is []<br>feet                                                       |                               | r 📋 below the I                       |                                      |  |
| E4. Top of platform of machinery and                                                                                                                                                                                                                                                                                                                                                                                                                                                    | d/or equipment servicing the building i                                                                                     | s 🗆 feet 🔲                    | meters 🔲 abov                         |                                      |  |
| -                                                                                                                                                                                                                                                                                                                                                                                                                                                                                       | number is available, is the top of the t<br>] Unknown. The local official must ca                                           |                               |                                       | community's floodplain management    |  |
| SECTION                                                                                                                                                                                                                                                                                                                                                                                                                                                                                 | IF - PROPERTY OWNER (OR O                                                                                                   | WNER'S REPRESENTAT            | IVE) CERTIFI                          | CATION                               |  |
| The property owner or owner's authoria or Zone AO must sign here. The state                                                                                                                                                                                                                                                                                                                                                                                                             | •                                                                                                                           |                               | •                                     | A-issued or community-issued BFE)    |  |
| Property Owner's or Owner's Authorize<br>Charles E Lovett                                                                                                                                                                                                                                                                                                                                                                                                                               | ed Representative's Name                                                                                                    |                               |                                       |                                      |  |
| Address PO Box 1156                                                                                                                                                                                                                                                                                                                                                                                                                                                                     |                                                                                                                             | City Pinedale                 | State AZ                              | ZIP Code 85934                       |  |
| Signature Charles                                                                                                                                                                                                                                                                                                                                                                                                                                                                       | for eff                                                                                                                     | Date 7-7-2011                 | Telephone                             | 928-739-4393                         |  |
| Comments                                                                                                                                                                                                                                                                                                                                                                                                                                                                                |                                                                                                                             |                               |                                       |                                      |  |
|                                                                                                                                                                                                                                                                                                                                                                                                                                                                                         |                                                                                                                             |                               |                                       | Check here if attachments            |  |
|                                                                                                                                                                                                                                                                                                                                                                                                                                                                                         | SECTION G - COMMUNIT                                                                                                        | Y INFORMATION (OPTIC          | DNAL)                                 |                                      |  |
| The local official who is authorized by lan<br>and G of this Elevation Certificate. Com                                                                                                                                                                                                                                                                                                                                                                                                 |                                                                                                                             |                               |                                       |                                      |  |
| G1. 🔲 The information in Section C v                                                                                                                                                                                                                                                                                                                                                                                                                                                    | vas taken from other documentation th                                                                                       | at has been signed and seal   | ed by a licensed                      | surveyor, engineer, or architect who |  |
| • •                                                                                                                                                                                                                                                                                                                                                                                                                                                                                     | elevation information. (Indicate the so<br>d Section E for a building located in Zo                                         |                               |                                       | ,                                    |  |
|                                                                                                                                                                                                                                                                                                                                                                                                                                                                                         | ns G4-G9) is provided for community f                                                                                       |                               | •                                     |                                      |  |
| G4. Permit Number                                                                                                                                                                                                                                                                                                                                                                                                                                                                       | G5. Date Permit Issued                                                                                                      | G6. Date Certi                | ficate Of Compli                      | ance/Occupancy Issued                |  |
| G7. This permit has been issued for:                                                                                                                                                                                                                                                                                                                                                                                                                                                    | New Construction                                                                                                            | stantial Improvement          |                                       |                                      |  |
| G8. Elevation of as-built lowest floor (in                                                                                                                                                                                                                                                                                                                                                                                                                                              |                                                                                                                             | [] feet [] mete               | ers (PR) Datum                        |                                      |  |
| G9. BFE or (in Zone AO) depth of flood                                                                                                                                                                                                                                                                                                                                                                                                                                                  | ing at the building site:                                                                                                   | [] feet [] mete               |                                       |                                      |  |
| G10. Community's design flood elevation                                                                                                                                                                                                                                                                                                                                                                                                                                                 | ו                                                                                                                           | [] feet [] met                | ers (PR) Datum                        |                                      |  |
| Local Official's Name                                                                                                                                                                                                                                                                                                                                                                                                                                                                   |                                                                                                                             | Title                         |                                       |                                      |  |
| Community Name                                                                                                                                                                                                                                                                                                                                                                                                                                                                          |                                                                                                                             | Telephone                     |                                       |                                      |  |
| Signature                                                                                                                                                                                                                                                                                                                                                                                                                                                                               |                                                                                                                             | Date                          |                                       |                                      |  |
| Comments                                                                                                                                                                                                                                                                                                                                                                                                                                                                                |                                                                                                                             |                               | · · · · · · · · · · · · · · · · · · · |                                      |  |
|                                                                                                                                                                                                                                                                                                                                                                                                                                                                                         |                                                                                                                             |                               |                                       |                                      |  |
|                                                                                                                                                                                                                                                                                                                                                                                                                                                                                         |                                                                                                                             |                               |                                       |                                      |  |
|                                                                                                                                                                                                                                                                                                                                                                                                                                                                                         |                                                                                                                             |                               |                                       | Check here if attachments            |  |