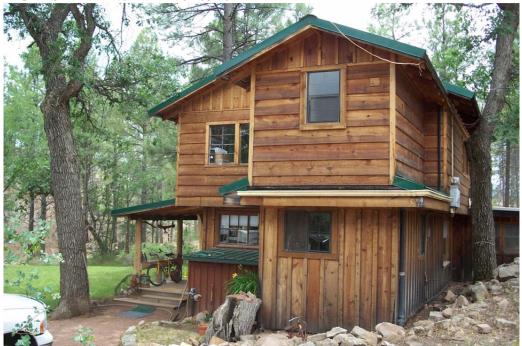

## Building Photographs See Instructions for Item A6.

|                                                                                                   | For Insurance Company Use: |
|---------------------------------------------------------------------------------------------------|----------------------------|
| Building Street Address (including Apt., Unit, Suite, and/or Bldg. No.) or P.O. Route and Box No. | Policy Number              |
| 6909 Deuces Wild Road                                                                             |                            |
|                                                                                                   |                            |
| City Show Low State AZ ZIP Code 85901                                                             | Company NAIC Number        |
|                                                                                                   |                            |

If using the Elevation Certificate to obtain NFIP flood insurance, affix at least two building photographs below according to the instructions for Item A6. Identify all photographs with: date taken; "Front View" and "Rear View"; and, if required, "Right Side View" and "Left Side View." If submitting more photographs than will fit on this page, use the Continuation Page on the reverse.

FRONT VIEW: TAKEN 07-05-2011

**RIGHT SIDE VIEW: TAKEN 07-05-2011** 