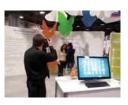

**PhotoShare Kiosk**- The fresh new PhotoShare Kiosk system is a phenomenal way to instantly share photos via a 24" table top touch screen. The Photo Share can be set up independently at your registration, in your cyber café's or anywhere there is attendee traffic.

> Through our cutting edge PhotoShare Kiosk, attendees can view and share all of the conference photos making it personal, as well as feeding your online marketing presence.

Another very popular use is pairing it with a photo or green screen station allowing the guest the option of a 5x7 print or electronic image sharing or both!! It can email, post to Facebook, Twitter, Pinterest and more.