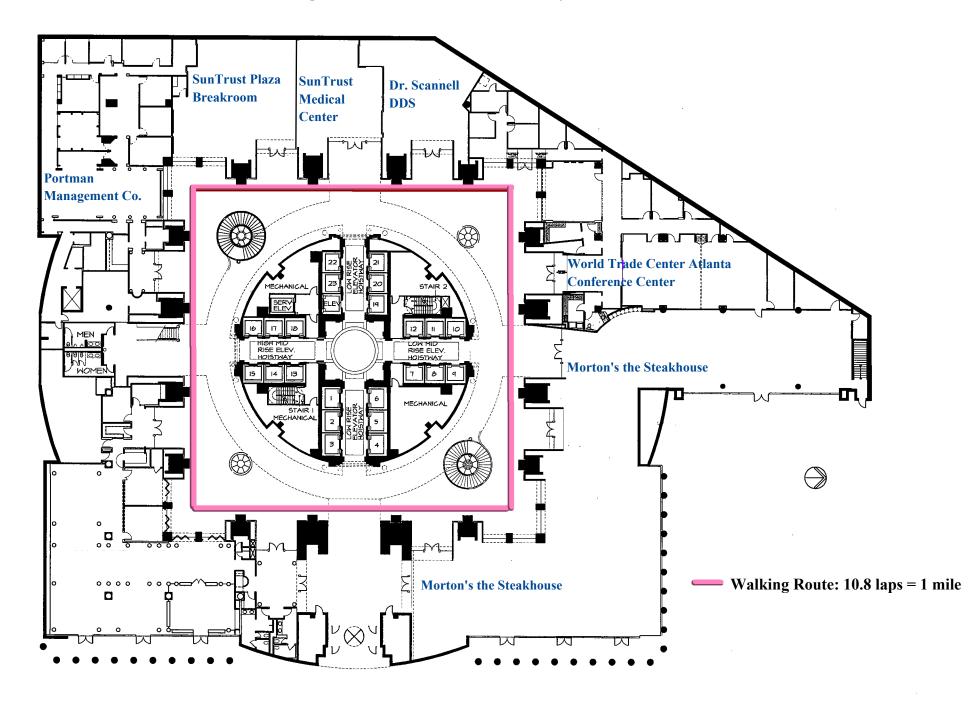

### **❖** Walking Exercise Policy

Walking for physical exercise is **only permitted** in designated areas inside the SunTrust Plaza building and at times established by Property Management. **Walking for physical exercise inside the Garden Offices building is prohibited. Running or repeatedly climbing the stairs for exercise is <b>prohibited in both buildings.** 

Portman Management Company has designated the Lower Lobby of the SunTrust Plaza as the area in which walking exercise is permitted. Although the hours are subject to change without notice, walkers may exercise between 7am and 6pm, Monday through Friday. If an individual walks around the Lower Lobby on the route closest to the exterior of the building, it will take 10.8 laps to equal one mile.

Please see the Forms/Maps Section for a Walking for Exercise map