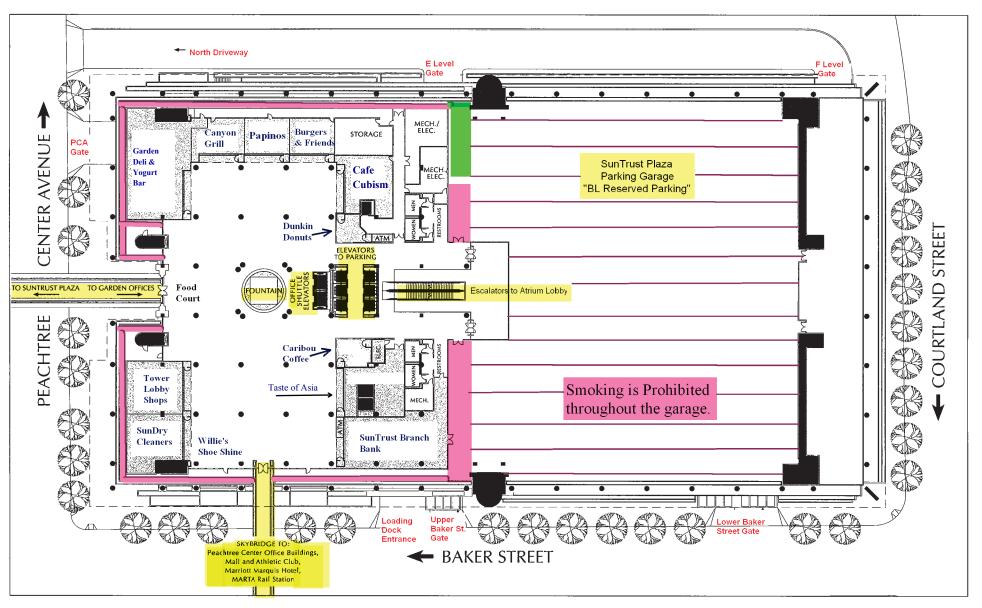

### **❖Smoking Policy**

SunTrust Plaza is a no smoking facility. Smoking is **not permitted within 50 feet of the entrances** to the building. Smoking is **not permitted in the parking garage, except in the designated area on BL level** located approximately 50 feet away from the entry to the Food Court and SunTrust Plaza Garden Offices. Ashtrays are provided for all designated smoking areas. Please use the ashtrays provided, rather than putting cigarettes out in planters or on the floor.

Employees who violate our smoking policy will be reported to their employers. Each tenant has an obligation under its lease to abide by Rules and Regulations applicable to the building.

Thank you, in advance, for being considerate of the other non-smoking occupants of the SunTrust Plaza complex.

Please see the Forms/Maps Section for a Designated Smoking Area map.