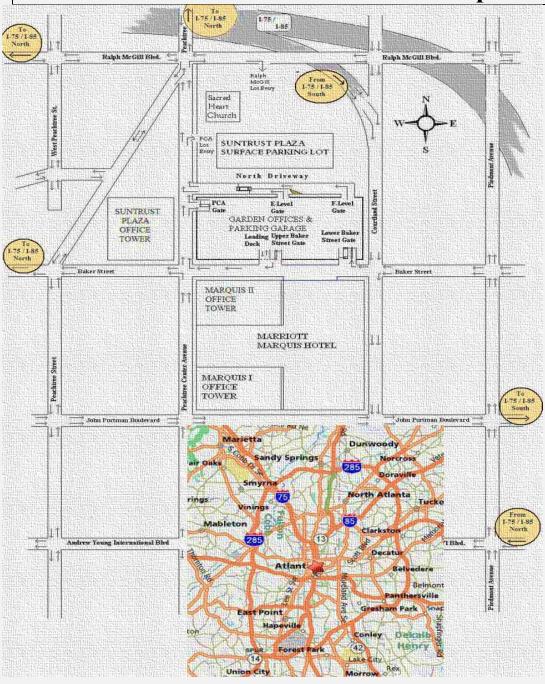

### **❖Directions to the SunTrust Plaza Parking Garage**

#### Southbound 75/85

Courtland St Exit #249A Right at the 1st light onto Baker St. Right at the 1st garage entrance into the garage

#### OR

Courtland St. Exit #249A Right at the 1st light onto Baker St. Right at the 1st light onto Peachtree Center Avenue Right at the 1st garage entrance just beyond the building monument signage

#### Northbound 75/85

Andrew Young International Blvd Exit #248C Left at the 2nd light onto Andrew Young International Blvd. Right at the 1st light onto Piedmont Avenue Cross John Portman Boulevard and turn left onto Baker St. Cross Courtland St. and turn right into the 1st garage entrance

#### OR

Andrew Young International Blvd Exit #248C Left at the 2nd light onto Andrew Young International Blvd. Cross Piedmont Avenue and turn right at 1st light onto Peachtree Center Avenue Right at the 1st garage entrance just beyond the building monument signage

# **❖** Walking Directions to the SunTrust Plaza from MARTA

#### **Peachtree Center MARTA Station**

Follow signs from MARTA to John Portman Boulevard and Peachtree Center Food Court. Take escalators up to Peachtree St. and travel north 2 blocks Cross John Portman Boulevard and Baker St. to 303 Peachtree Street -SunTrust Plaza

### \* SunTrust Plaza & Garden Offices Map