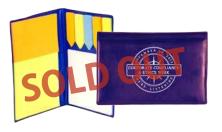

#### Sticky Note Caddy with Flags

Features 3 different sizes of sticky notes with 5 assorted colors of flags.

\$2.50 ea. (min. order 10)