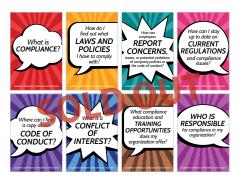

#### Table Tents (8-pack)

Pre-cut, 4"×6" two-sided cardstock tents with 8 different questions to get your employees thinking about compliance.
Visit hcca-info.org/CandEweek for a list of the questions.
\$2.50/8-pack (min. order 10)