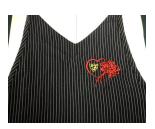

#### EMBROIDERED TUXEDO STYLE APRON.

This V-NECK style apron is embroidered with our logo within a beautiful red hearts & flowers design. The apron is black or black & white pinstripe and it's 32" long. It features adjustable neck strap, generous waist ties and two front pockets. The poly cotton blend and embroidered design makes this an easy care item and a must have for all Dames. Machine washable, wrinkle resistant and colorfast.

\$15.00 each