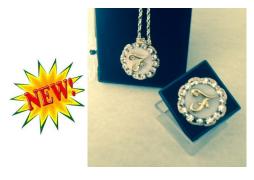

RITUALS \$3.00 each

**CABANE GUIDE** \$3.00 each

Mother of Pearl Pin or Necklace 1" diameter. Raised gold La Femmes "F" on mother of pearl background surrounded with crystals in a filigree setting.

PIN \$15.00 NECKLACE \$20.00 (18" chain)