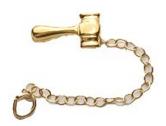

Presidente's Gavel Guard. Gavel is 1/2 " + chain. Attaches to a Presidente's pin or Femmes Dress pin. \$10.00 each

**DESK FLAG SET.** For use at all Rendezvous'. Includes base, American Flag and La Femmes Flag. Approx. overall is 20" tall.