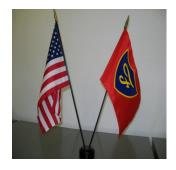

Presidente's Gavel Guard. Gavel is 1/2 " + chain. Attaches to a Presidente's pin or Femmes Dress pin. \$10.00 each

**DESK FLAG SET.** For use at all Rendezvous'. Includes base, American Flag and La Femmes Flag. Approx. overall is 20" tall.

\$22.00 3 pc. set