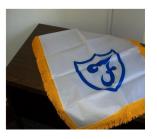

### ALTER CLOTH.

Screen-print Logo and 1" Gold fringe on all four sides. For use at Rendezvous, Cheminot and Memorial Services.

\$60.00 each

Presidente, 3/4 "