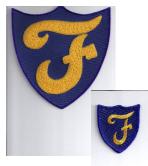

### "F" SHIELD SEW ON PATCHES

Embroidered sew on patches available in two sizes.

Small 2 3/4"w x 3" h" \$ 5.00 Large 7 1/2"w x 8 1/2"h \$11.00