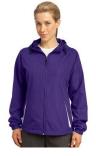

Item LST76 Sport Tek Hooded Raglan zip front Jacket. White inserts, 100% PolyesterShell, 100% Jersey lining with mesh inserts. RUNS SMALL

S-1X \$36.00 2X \$38.00 3X-4X \$40.00

Red w/White, Black w/ White, Purple w/ White, True Royal Blue w/ White