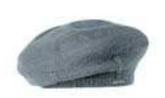

BERET. This is the official beret worn by our Dames. It is available in medium (22") and large (23")

\$20.00 each

BERET "F" PIN. This 2 1/2" pin is used on the Beret as prescribed in the Constitution & By-Laws.