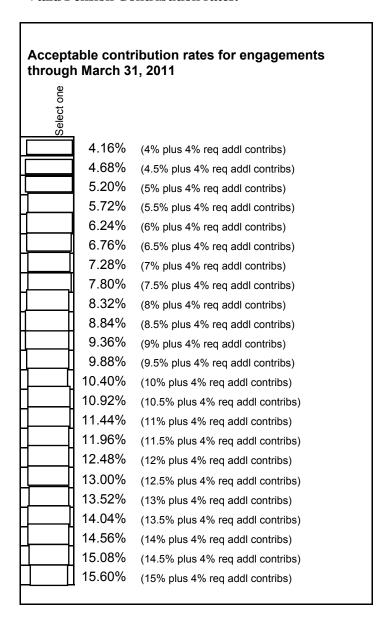

#### **Additional Provisions of the Agreement Governing Pension Contributions**

- The Employer agrees to be bound by the Agreement and Declaration of Trust Establishing the American Federation of Musicians and Employers' Pension Fund (as it may be amended from time to time) which is incorporated by reference into this Agreement.
- The Employer's designation of a third party designee (e.g., a payroll company) to make contributions on its behalf does not relieve the Employer of its obligation to make contributions under this Agreement.
- Contributions under this Agreement on behalf of any owner or part-owner of the Employer (or designates a third party to make such contributions) will be accepted by the Fund only if a valid certificate of incorporation (in the case of a corporation) or LLC Addendum (in the case of a limited liability company and available from the Fund Office) is attached to this Agreement.
- By making contributions on behalf of an individual, the Employer warrants that it has determined that the individual is an employee covered by the Agreement.
- If the Union is not party to the Fund's "Cash Receipts Procedures for Locals that Receive Pension Contributions Directly from Employers," all contributions to the Fund and the remittance form must be sent directly to the Fund at One Penn Plaza, Suite 3115, New York, NY 10119.
- If the contribution rate on the first page of the Agreement is different from one of the acceptable rates shown below, it will be automatically adjusted to the acceptable contribution rate that is next lower and the balance of the contribution will be treated as a nonrefundable administrative fee.

### **Valid Pension Contribution rates:**