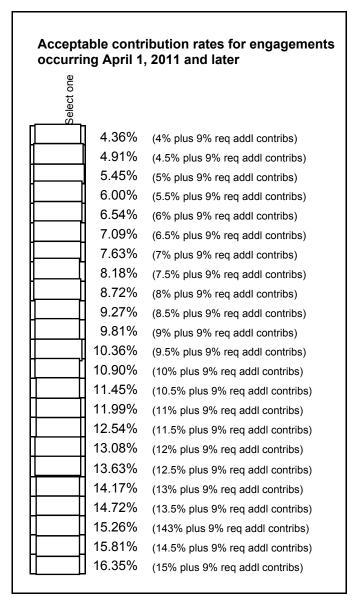

#### **Additional Provisions of the Agreement Governing Pension Contributions**

- The Employer agrees to be bound by the Agreement and Declaration of Trust Establishing the American Federation of Musicians and Employers' Pension Fund (as it may be amended from time to time) which is incorporated by reference into this Agreement.
- The Employer's designation of a third party designee (e.g., a payroll company) to make contributions on its behalf does not relieve the Employer of its obligation to make contributions under this Agreement.
- Contributions under this Agreement on behalf of any owner or part-owner of the Employer (or designates a third party to make such contributions) will be accepted by the Fund only if a valid certificate of incorporation (in the case of a corporation) or LLC Addendum (in the case of a limited liability company and available from the Fund Office) is attached to this Agreement.
- By making contributions on behalf of an individual, the Employer warrants that it has determined that the individual is an employee covered by the Agreement.
- If the Union is not party to the Fund's "Cash Receipts Procedures for Locals that Receive Pension Contributions Directly from Employers," all contributions to the Fund and the remittance form must be sent directly to the Fund at One Penn Plaza, Suite 3115, New York, NY 10119.
- If the contribution rate on the first page of the Agreement is different from one of the acceptable rates shown below, it will be automatically adjusted to the acceptable contribution rate that is next lower and the balance of the contribution will be treated as a nonrefundable administrative fee.

### **Valid Pension Contribution rates:**