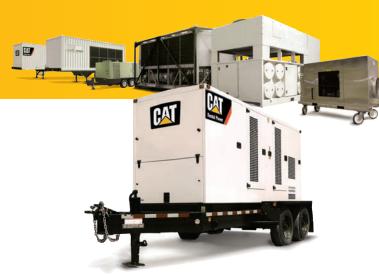

## **CAT RENTAL POWER PRODUCTS**

### **Diesel Generator Sets**

•20kW - 2200 kW