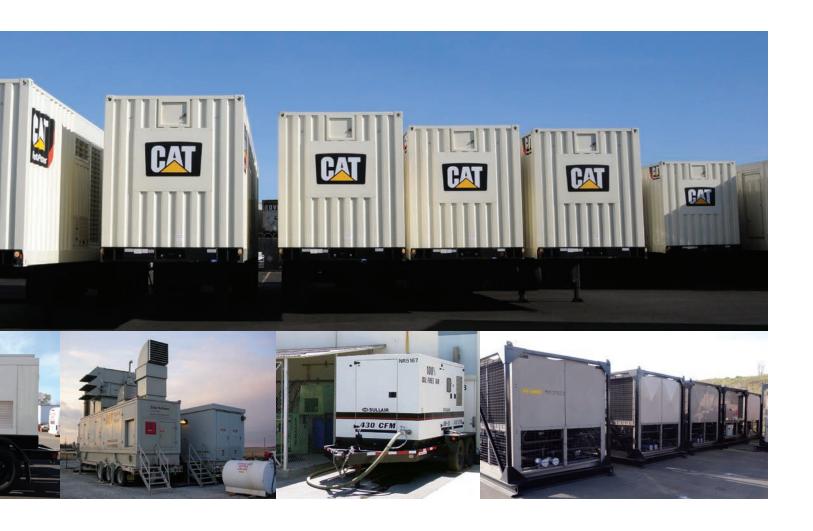

The Cat Dealer Network is fully prepared to supply you with the equipment you need to keep your business running. Our rental fleet offers a wide variety of the mechanical systems that allow facilities to operate. Our rolling fleet consists of:

- 3 Gigawatts of Rental Power
- 93,000 Tons of Rental Power Cooling products
- 1.6 million CFM of Rental Compressed Air

Cat Rental Power isn't just about equipment; it's about quality service as well.

Our Major Account Program, which is designed to meet the service needs of large businesses, includes: