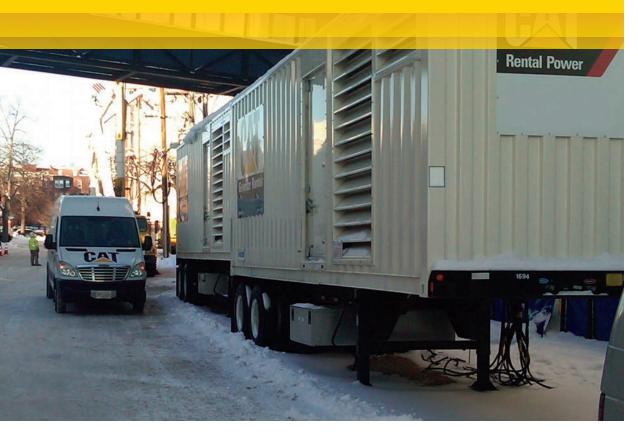

### **Diesel Generator Sets**

•20kW - 2200 kW

# Cat Rental Power Major Account Program