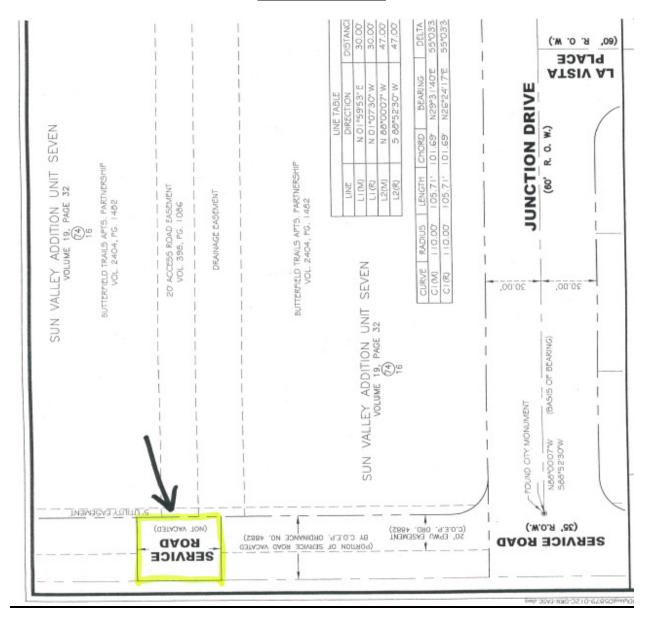

# METES AND BOUNDS DESCRIPTION "VACATED SERVICE ROAD"

A 0.0362 acre parcel situate within the corporate limits of the City of El Paso, El Paso County, Texas as a portion of a 35 feet wide service road located adjacent to the west boundary line of Lot 16, Block 74, Sun Valley Addition Unit Seven and being more particularly described by metes and bounds as follows:

**COMMENCING** for reference at a City Monument found at the intersection of the centerline of Junction Drive (60.00 feet wide right-of-way) and the extension of the east right-of-way line of a 35 feet wide service road, whence a City Monument found at the centerline intersection of Junction Drive (60.00 feet wide right-of-way) and Biscane Street (60.00 feet wide right-of-way) bears South 88°00'07" East (North 88°52'30" East ~ record), a distance of 521.67 feet (521.29 feet ~ record); **THENCE**, leaving the centerline of Junction Drive and following the extension of the east right-of-way line of said service road, North 01°49'53" East (North 01°17'30" West ~ record), a distance of 175.00 feet (measured and record) to the south boundary line of said 35 feet wide service road for the southeast corner and the **POINT OF BEGINNING** of the parcel herein described;

**THENCE**, leaving the extension of the east right-of-way line of said service road and following the south boundary line of said service road, North 88°00'07" West (South 88°52'30" West ~ record), a distance of 35.00 feet (measured and record) to the east right-of-way line of U.S. Highway No. 54 for the southwest corner of the parcel herein described;

**THENCE**, leaving the south boundary line of said service road and following the east right-of-way line of U.S. Highway No. 54, North  $01^{\circ}49'53''$  East (North  $01^{\circ}17'30''$  West ~ record), a distance of 45.00 feet (measured and record) to the northwest corner of the parcel herein described;

**THENCE**, leaving the east right-of-way line of said U.S. Highway No. 54 and following the north boundary line of said service road, South  $88^{\circ}00'07"$  East, (North  $88^{\circ}52'30"$  East ~ record), a distance of 35.00 feet (measured and record) to the east right-of-way line of said service road for the northeast corner of the parcel herein described;

**THENCE**, leaving the north boundary line of said service road and following the extension of the east right-of-way line of said service road, South  $01^{\circ}49^{\circ}53^{\circ}$  West, (South  $01^{\circ}17^{\circ}30^{\circ}$  East ~ record), a distance of 45.00 feet (measured and record to the **POINT OF BEGINNING**.

Said parcel containing 0.0362 acres (1,575.0 square feet), more or less, and being subject to all easements of record.

Isaac Camacho TX. R.P.L.S. No. 5337 Date: November 05, 2010 058797-017 Vacated Service Road.doc

### Attachments

- 1. Location map
- 2. Aerial map
- 3. Survey
  4. Area map
- 5. Application

# **ATTACHMENT 3**