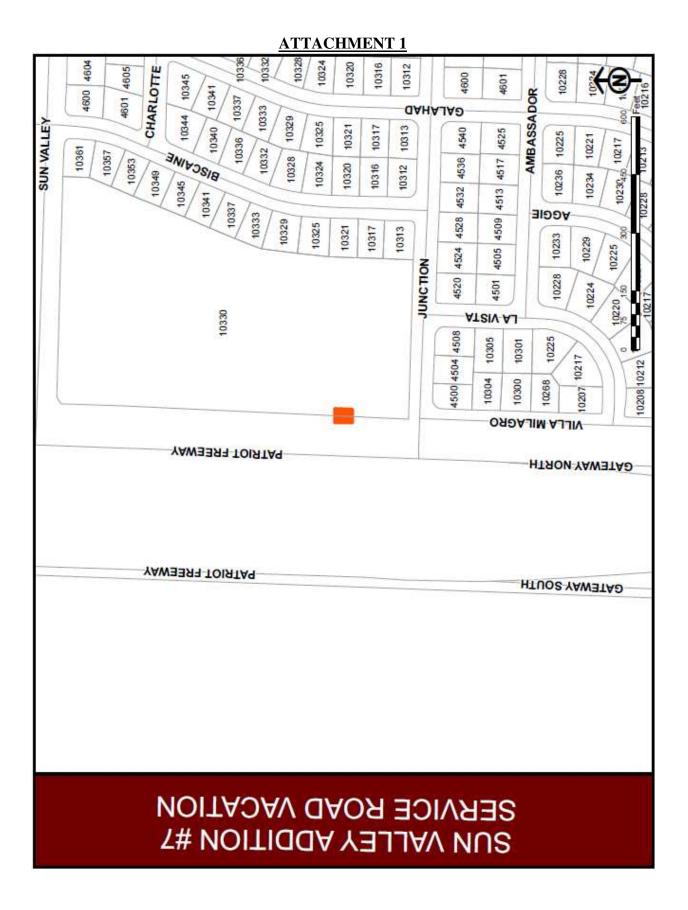

#### **SUBJECT:**

An ordinance vacating a service road easement measuring 35 feet by 45 feet, located within a portion of Lot 16, Block 74, Sun Valley Addition #7, City of El Paso, El Paso County, Texas. Applicant: City of El Paso. SUB10-00246 (District 4)

| Staff Planner:   | Justin Bass, (915) 541-4930, <u>bassid@elpasotexas.gov</u> |
|------------------|------------------------------------------------------------|
| Location:        | South of Sun Valley Drive and West of Biscaine Street      |
| Acreage:         | 0.04 acre                                                  |
| Rep District:    | 4                                                          |
| Existing Use:    | Apartment Complex Driveway                                 |
| Existing Zoning: | A-2/sc (Apartment/ special contract)                       |
| Proposed Zoning: | A-2/sc (Apartment/ special contract)                       |
| Nearest Park:    | Arlington Park (0.23 mile)                                 |
| Nearest School:  | Collins Elementary School (0.82 mile)                      |
| Property Owner:  | Butterfield Trails Apartments Partnership                  |
| Applicant:       | City of El Paso                                            |
| Representative:  | City of El Paso                                            |

## **APPLICATION DESCRIPTION**

The applicant is requesting to vacate an existing 35 by 45 foot service road easement located within a driveway/parking area at 10330 Gateway North, part of the Butterfield Trails Apartments (Lot 16, Block 74, Sun Valley Addition #7). This vacation would allow El Paso Water Utilities (EPWU) to begin the realignment and eventual new construction of the drainage facilities that currently run underneath the complex.

### Attachments

- 1. Location map
- 2. Aerial map
- 3. Survey
  4. Area map
- 5. Application