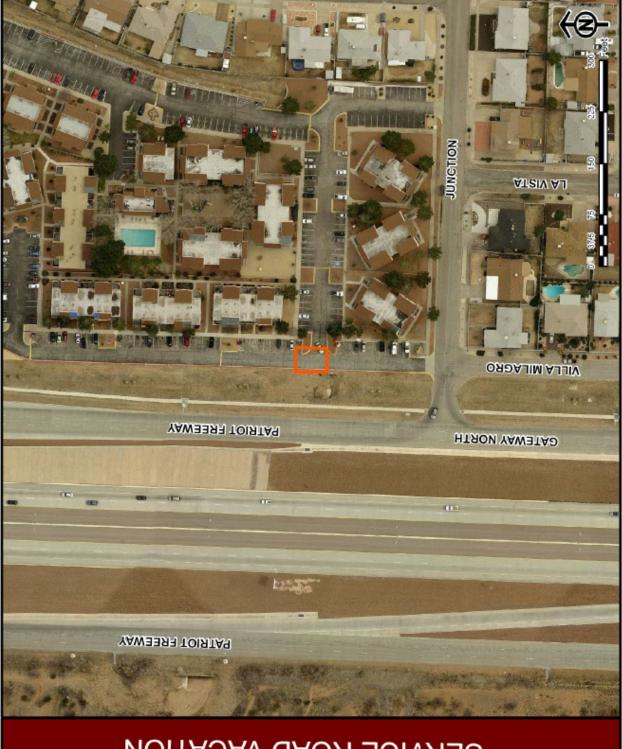

| Staff Planner:   | Justin Bass, (915) 541-4930, <u>bassid@elpasotexas.gov</u> |
|------------------|------------------------------------------------------------|
| Location:        | South of Sun Valley Drive and West of Biscaine Street      |
| Acreage:         | 0.04 acre                                                  |
| Rep District:    | 4                                                          |
| Existing Use:    | Apartment Complex Driveway                                 |
| Existing Zoning: | A-2/sc (Apartment/ special contract)                       |
| Proposed Zoning: | A-2/sc (Apartment/ special contract)                       |
| Nearest Park:    | Arlington Park (0.23 mile)                                 |
| Nearest School:  | Collins Elementary School (0.82 mile)                      |
| Property Owner:  | Butterfield Trails Apartments Partnership                  |
| Applicant:       | City of El Paso                                            |
| Representative:  | City of El Paso                                            |

## **APPLICATION DESCRIPTION**

The applicant is requesting to vacate an existing 35 by 45 foot service road easement located within a driveway/parking area at 10330 Gateway North, part of the Butterfield Trails Apartments (Lot 16, Block 74, Sun Valley Addition #7). This vacation would allow El Paso Water Utilities (EPWU) to begin the realignment and eventual new construction of the drainage facilities that currently run underneath the complex.

### Attachments

- 1. Location map
- 2. Aerial map
- 3. Survey
  4. Area map
- 5. Application

### **ATTACHMENT 2**