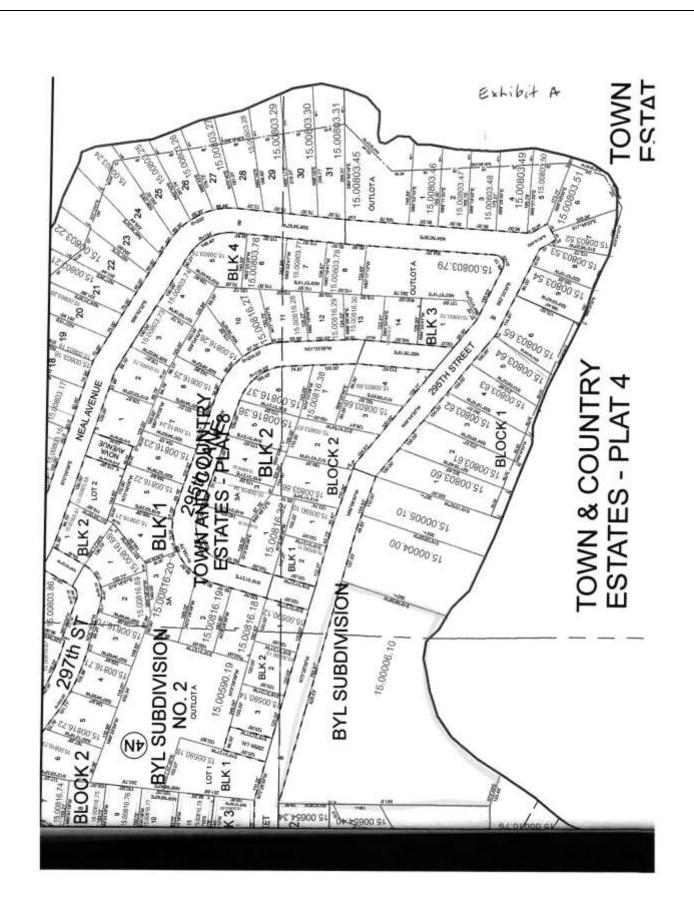

t of Natural Resources Parks and Trails Division Area (3B) Supervisor 1200 Warner Road St. Paul, MN. 55106 The City City of Lindstrom City Administrator 13292 Sylvan Avenue Lindstrom, MN. 55045

South Center Lake PWA City of Lindstrom - Stormwater BMPs DNR PAT 25 July 2014

IN WITNESS WHEREOF, the parties have caused the Agreement to be duly executed intending to be bound thereby. DEPARTMENT OF NATURAL RESOURCES CITY OF LINDSTROM Title: Title: DEPARTMENT OF ADMINISTRATION CITY OF LINDSTROM Delegated to Materials Management Division By: Title: Title: Date: Date: STATE ENCUMBERANCE VERIFICATION Individual certifies that funds have been encumbered as req. by Minn. Stat. 16A:15 and 16C.05. Signed: Date: Contract:

South Center Lake PWA City of Lindstrom - Stormwater BMPs DNR PAT 25 July 2014









|                                  | SOUTH CENTER LAKE BOAT LAUNCH