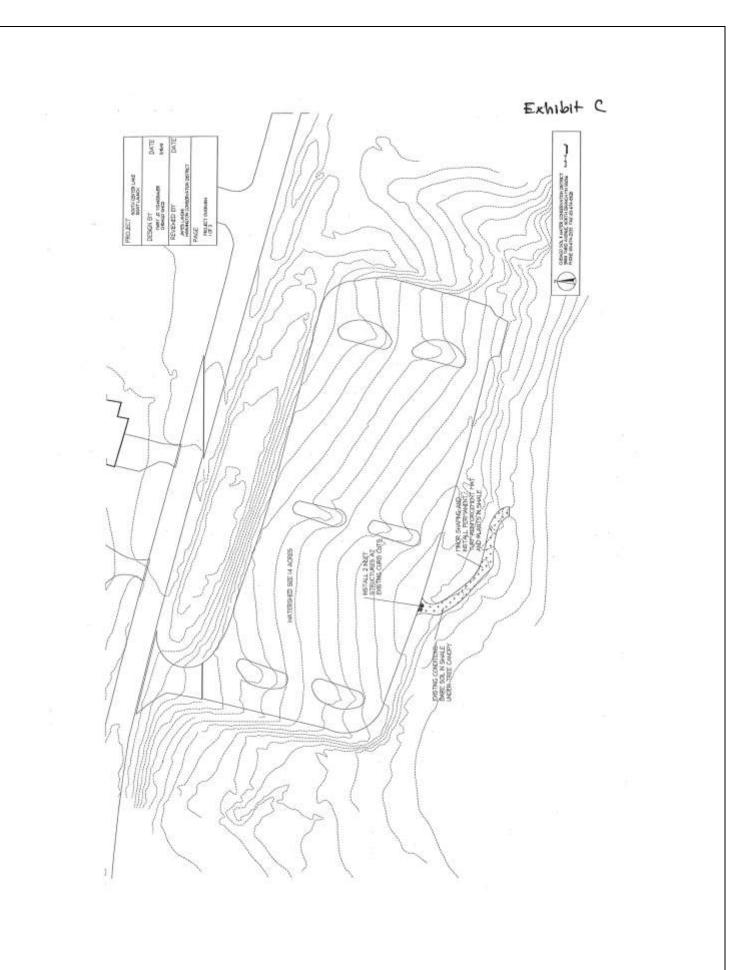

of Natural Resources Parks and Trails Division Area (3B) Supervisor 1200 Warner Road St. Paul, MN. 55106 The City City of Lindstrom City Administrator 13292 Sylvan Avenue Lindstrom, MN. 55045

South Center Lake PWA City of Lindstrom - Stormwater BMPs DNR PAT 25 July 2014

IN WITNESS WHEREOF, the parties have caused the Agreement to be duly executed intending to be bound thereby. DEPARTMENT OF NATURAL RESOURCES CITY OF LINDSTROM Title: Title: DEPARTMENT OF ADMINISTRATION CITY OF LINDSTROM Delegated to Materials Management Division By: Title: Title: Date: Date: STATE ENCUMBERANCE VERIFICATION Individual certifies that funds have been encumbered as req. by Minn. Stat. 16A:15 and 16C.05. Signed: Date: Contract:

South Center Lake PWA City of Lindstrom - Stormwater BMPs DNR PAT 25 July 2014









|                                  | SOUTH CENTER LAKE BOAT LAUNCH