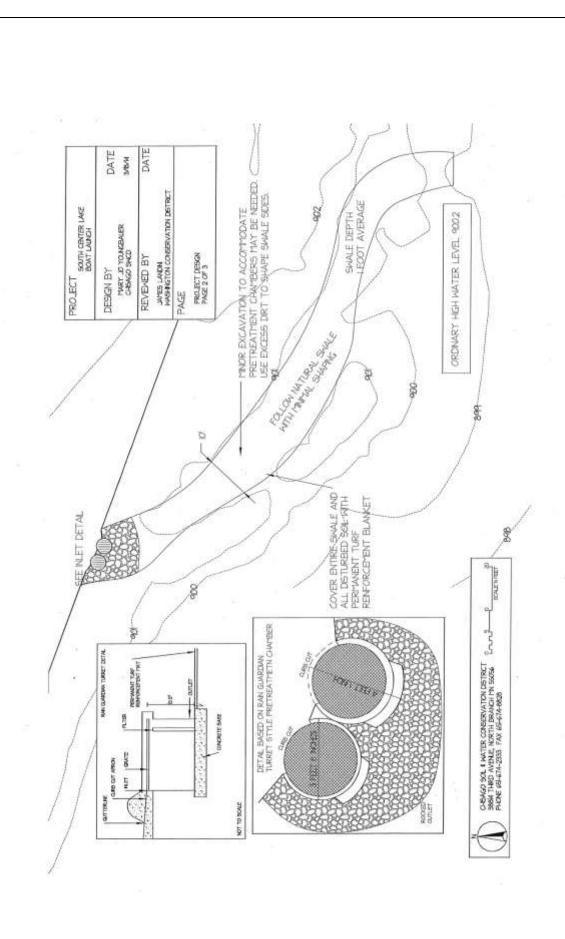

Natural Resources Parks and Trails Division Area (3B) Supervisor 1200 Warner Road St. Paul, MN. 55106 The City City of Lindstrom City Administrator 13292 Sylvan Avenue Lindstrom, MN. 55045

South Center Lake PWA City of Lindstrom - Stormwater BMPs DNR PAT 25 July 2014

IN WITNESS WHEREOF, the parties have caused the Agreement to be duly executed intending to be bound thereby. DEPARTMENT OF NATURAL RESOURCES CITY OF LINDSTROM Title: Title: DEPARTMENT OF ADMINISTRATION CITY OF LINDSTROM Delegated to Materials Management Division By: Title: Title: Date: Date: STATE ENCUMBERANCE VERIFICATION Individual certifies that funds have been encumbered as req. by Minn. Stat. 16A:15 and 16C.05. Signed: Date: Contract:

South Center Lake PWA City of Lindstrom - Stormwater BMPs DNR PAT 25 July 2014









|                                  | SOUTH CENTER LAKE BOAT LAUNCH