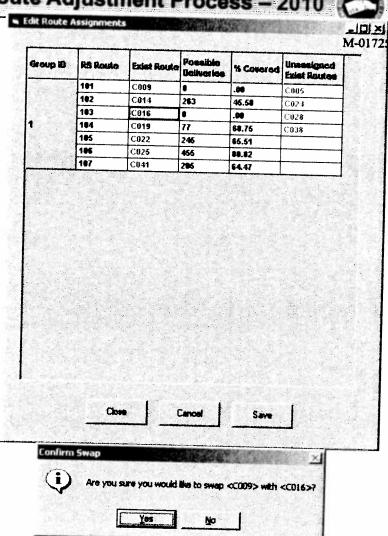

#### <u>Teams</u> (cont) **District Lead Teams -**

- The members will be responsible for:
  - · Overseeing the process and District Evaluation and Adjustment Teams
  - Selecting routes/zones for evaluation (apply New MOU)
  - · Determining which routes/zones are reevaluated during the September/October period
  - · When COR is used coordinating with a District office, to schedule the COR technicians when COR is used for adjustments
    - Ensure that valid PS Form 3999s are available
    - Ensure that necessary travel time validations are completed
  - · Determining the number of routes/zones that will be adjusted using COR
  - Determine the number of DEATs necessary to complete evaluations and Adjustments, provide to Area/Regional Team
  - · Prioritizing and scheduling evaluations and adjustments
  - Resolving issues referred by the District Evaluation and Adjustment Teams (within 2 days)
  - Assigning the District Evaluation and Adjustment Teams to units and communicating with them at least weekly