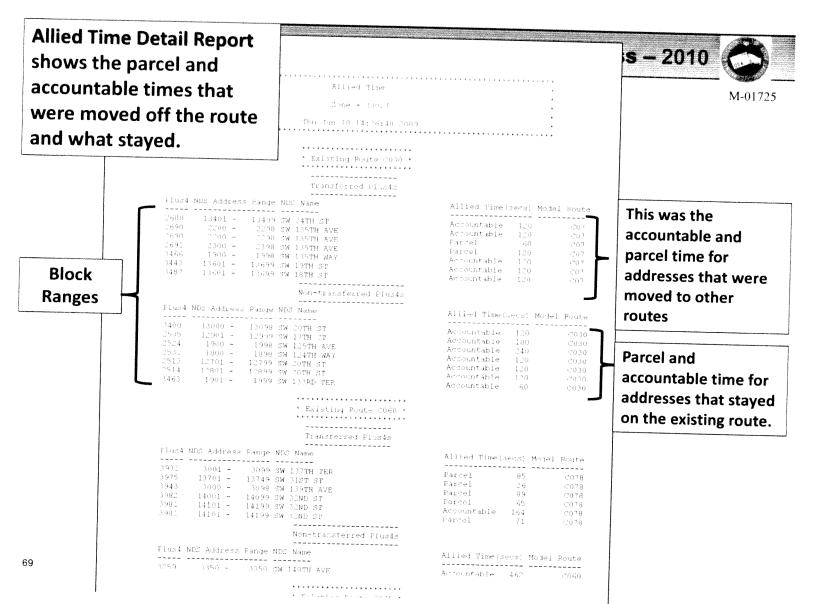

:00           |        |
| 2095         | 14:10           | 09:35 | 11:54          | 04:31                 |                 | 00:00           |        |
| 7096         | 00:00           |       | 09:03          | 12:36                 | 00:00           | 00:00           |        |
| 2097         | 22:00           | 00:00 | 00:00          | 00:00                 | 00:00           | 00:00           |        |
| 2097<br>2098 |                 | 01:35 | 04:42          | 22:31                 | 00:00           | 00:00           |        |
|              | 00:00           | 00:00 | 00:00          | 00:00                 | 00:00           | 00:00           |        |
| 7099         | 09:00           | 05:34 | 06:11          | 10:15                 |                 | 00:00           |        |





C030

Allied Time Zone = 33027 Thu Jun 18 14:26:40 2009 The Team decides to move \* Existing Route 0030 \* this Allied Time with the Transferred Plus4s Terroje NDS Name Allied Time(secs) Model Route 13401 - 13499 SW 24TH ST 2200 - 2298 SW 135TH AVE 2200 - 2298 SW 135TH AVE Accountable 120 C079
Accountable 120 C079
Parcel 50 C079 C979 - 3304 - - 2348-69-125TH-AHE - - - . - <del>1</del>ereel — — 121 . 1900 - 1998 SW 135TH WAY 13601 - 13699 SW 19TH ST 13601 - 13699 SW 18TH ST - 4076 -3466 Accountable 120 C078 Accountable 120 C078 3443 C078 Accountable 120 C078 Non-transferred Plus4s Plus4 NDS Address Range NDS Name Allied Time (secs) Model Route 13000 - 13098 SW 20TH ST 12901 - 12999 SW 17TH CT 1900 - 1998 SW 125TH AVE 1800 - 1898 SW 124TH WAY Accountable 120
Accountable 240
Accountable 1