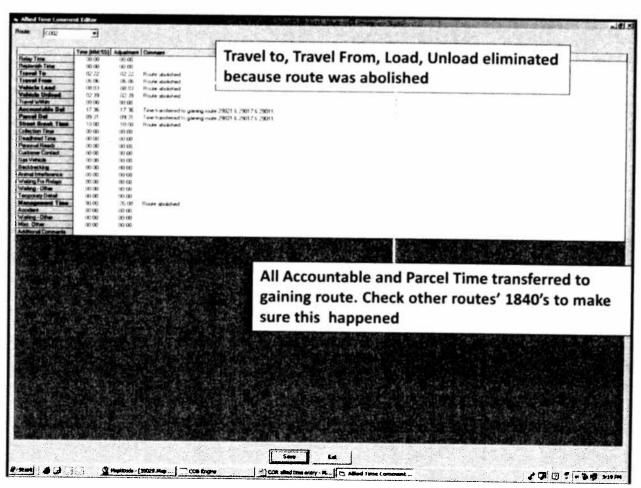

|                     |

## POSTAL SERVICE Joint Alternate Route Adjustment Process - 2010



M-01725

#### Type in comments explaining changes to Allied time





Note changes to Relay Time, Travel To, Travel From, Travel Within

| ADJUSTME