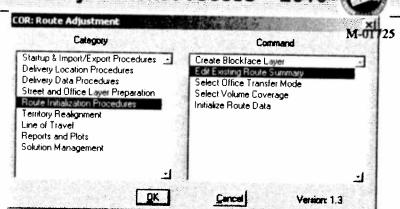

#### <u>Teams</u> (cont) **District Lead Teams -**

- The members will be responsible for:
  - · Overseeing the process and District Evaluation and Adjustment Teams
  - Selecting routes/zones for evaluation (apply New MOU)
  - · Determining which routes/zones are reevaluated during the September/October period
  - · When COR is used coordinating with a District office, to schedule the COR technicians when COR is used for adjustments
    - Ensure that valid PS Form 3999s are available
    - Ensure that necessary travel time validations are completed
  - · Determining the number of routes/zones that will be adjusted using COR
  - Determine the number of DEATs necessary to complete evaluations and Adjustments, provide to Area/Regional Team
  - · Prioritizing and scheduling evaluations and adjustments
  - Resolving issues referred by the District Evaluation and Adjustment Teams (within 2 days)
  - Assigning the District Evaluation and Adjustment Teams to units and communicating with them at least weekly