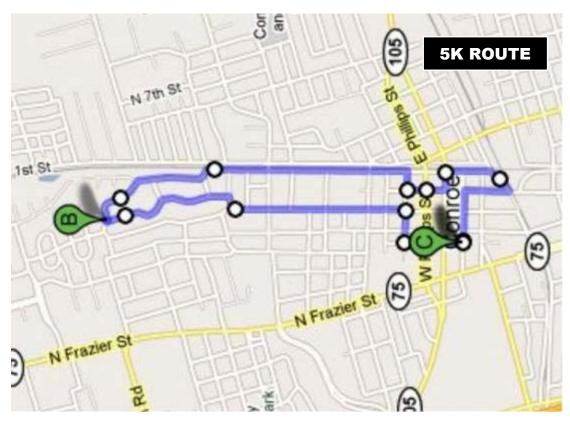

• 10 Kilometers (6.2 miles)

• 5 Kilometers (3.1 miles)

**COURSE** Certified run, sanctioned by the USA Track and Field.

A challenging course that curves through scenic Downtown Conroe.

ENTRY FEE Events Pre-Registration Registration