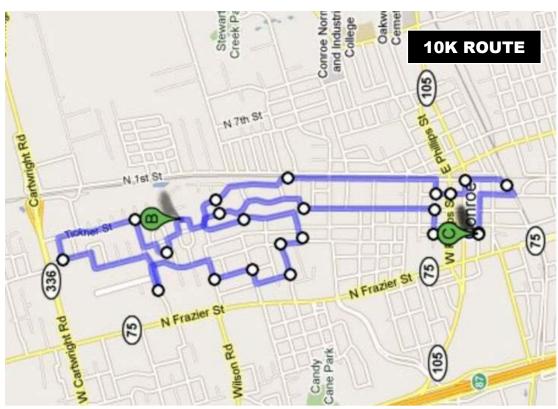

• 10 Kilometers (6.2 miles)

• 5 Kilometers (3.1 miles)

**COURSE** Certified run, sanctioned by the USA Track and Field.

A challenging course that curves through scenic Downtown Conroe.

ENTRY FEE Events Pre-Registration Registration