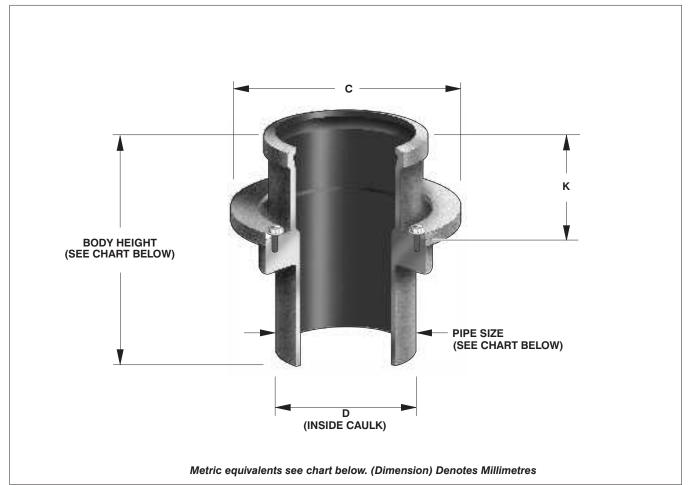

## VENT STACK FLASHING SLEEVE

Specification: MIFAB® Series R1850 lacquered cast iron sleeve with membrane clamp.

Function: R1850 lacquered cast iron sleeve is used as a counter flashing sleeve where roofing membranes are terminated at the vent stack protruding through the roof.

| MODEL<br>NO. | PIPE<br>SIZE |         | BODY HEIGHT |       | C       |       | D       |       | К      |      | WEIGHT<br>Lbs. |
|--------------|--------------|---------|-------------|-------|---------|-------|---------|-------|--------|------|----------------|
| R1851.5      | 1 1/2"       | (38)    | 8"          | (203) | 6 1/2"  | (165) | 2 5/8"  | (67)  | 3"     | (76) | 12             |
| R1852        | 2"           | (51)    | 8 1/8"      | (206) | 6 1/2"  | (165) | 3 1/8"  | (79)  | 3"     | (76) | 11             |
| R1853        | 3"           | (76)    | 8 1/8"      | (206) | 8 1/2"  | (216) | 4 1/4"  | (108) | 3 1/8" | (79) | 13             |
| R1854        | 4"           | (102)   | 8 ½"        | (216) | 8 1/2"  | (216) | 5 1/4"  | (133) | 3 1/8" | (79) | 18             |
| R1855        | 5"           | (127)   | 8 1⁄2       | (216) | 9 1/2"  | (241) | 6 1/2"  | (165) | 2 1/2" | (64) | 20             |
| R1856        | 6"           | (152)   | 8 1/8"      | (206) | 10 1/2" | (216) | 7 1/2"  | (190) | 3 1/8" | (79) | 26             |
| R1858        | 8"           | (203)   | 8 3/4"      | (222) | 14 1/2" | (368) | 9 3/4"  | (248) | 2 3/4" | (70) | 52             |
| R1850-10     | 10"          | (254)   | 8 3/4"      | (222) | 16 1/2" | (419) | 11 5/8" | (295) | 2 3/4" | (70) | 45             |
| R1850-12     | 12"          | (305)   | 8 3/4"      | (222) | 18 ½"   | (470) | 13 5/8" | (346) | 2 3/4" | (70) | 60             |
| SUFFIX       | OPTION       | AL VARI | ATIONS:     |       |         | ę     | SUFFIX  |       |        |      | 1              |