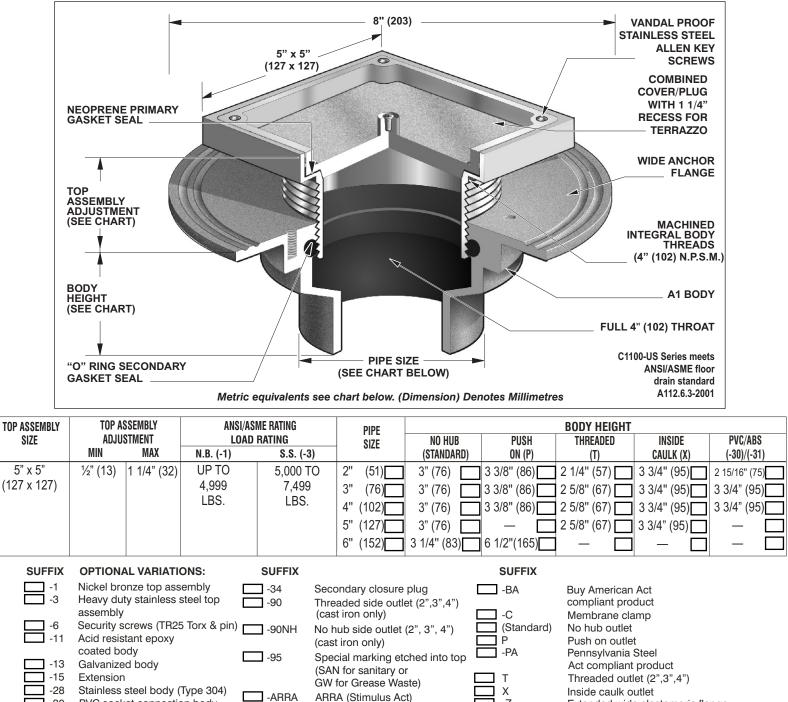

## FLOOR CLEANOUT FOR TERRAZZO AREAS WITH SQUARE ADJUSTABLE COVER AND PLUG

Specification: MIFAB C1100-US Series adjustable floor cleanout with lacquered cast iron body and anchor flange, secondary "O" ring Test Seal, 4" diameter cleanout opening and square scoriated combined cover and plug top assembly (specify material type) with 1 1/4" recess for terrazzo and stainless steel vandal proof allen key screws and primary gasket seal. (For membrane floors, add Suffix -C for the membrane clamp.)

Function: Used in finished floors to provide emergency access to the plumbing lines for removal of blockages. Typical in floors where a minimum amount of cleanout top is desired to be visible. The recess in the cover is to receive terrazzo or ceramic tile fill. Replacement of the surface level cover/plug with the neoprene gasket glued to the underside provides visual evidence that the cleanout has been properly resealed to prevent harmful sewer gases from entering the building.