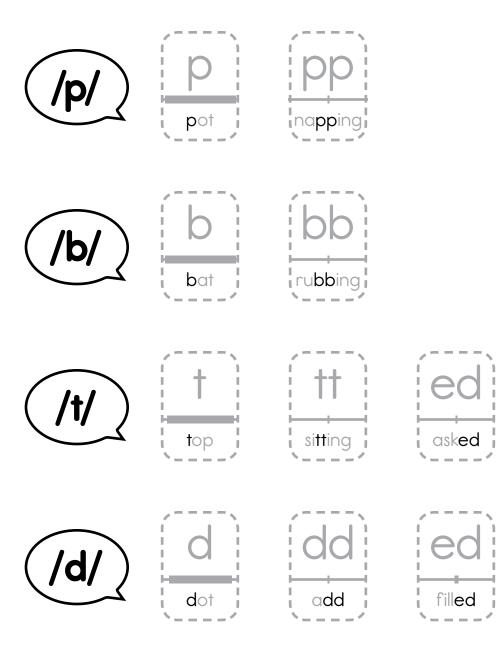

itch

**ch** 

chin

sign

| /     | • |
|-------|---|
| 1     | 1 |
| : OU  | 1 |
|       | 1 |
| touch |   |

| /   |      |
|-----|------|
| 1   | 1    |
|     |      |
|     |      |
|     | - I  |
|     |      |
| 1   | . I  |
| COI | me 👔 |
| ×   | /    |