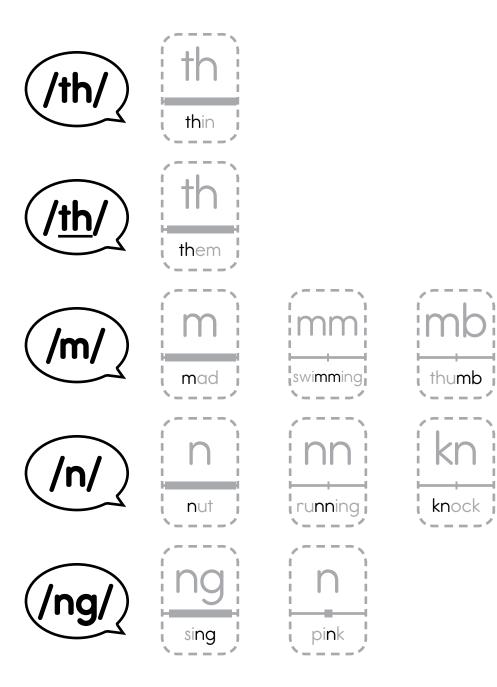

itch

**ch** 

chin

sign

| /     | • |
|-------|---|
| 1     | 1 |
| : OU  | 1 |
|       | 1 |
| touch |   |

| /   |      |
|-----|------|
| 1   | 1    |
|     |      |
|     |      |
|     | - I  |
|     |      |
| 1   | . I  |
| COI | me 👔 |
| ×   | /    |