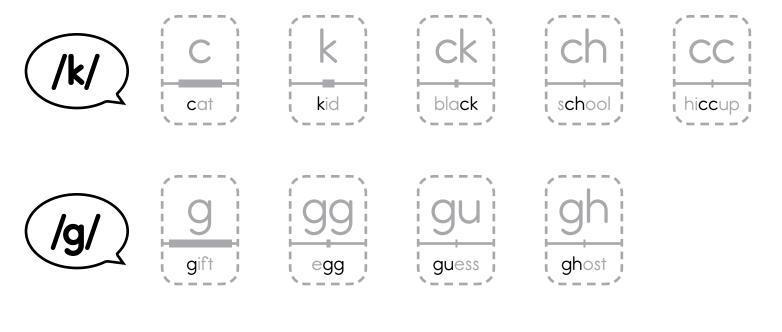

itch

**ch** 

chin

sign

| /     | • |
|-------|---|
| 1     | 1 |
| : OU  | 1 |
|       | 1 |
| touch |   |

| /   |      |
|-----|------|
| 1   | 1    |
|     |      |
|     |      |
|     | - I  |
|     |      |
| 1   | . I  |
| COI | me 👔 |
| ×   | /    |