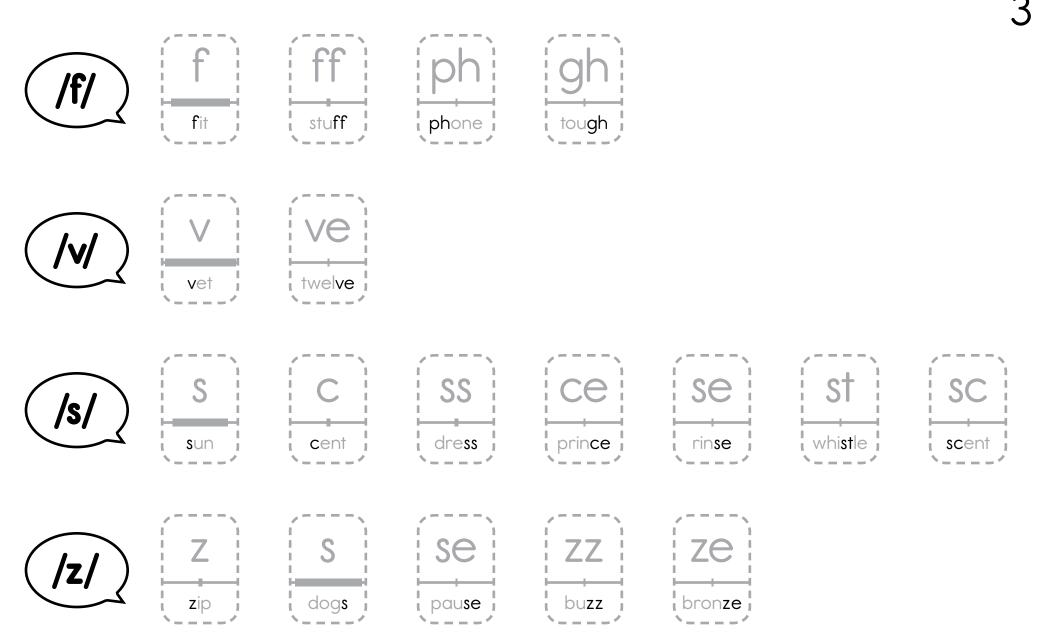

itch

**ch** 

chin

sign

| /     | • |
|-------|---|
| 1     | 1 |
| : OU  | 1 |
|       | 1 |
| touch |   |

| /   |      |
|-----|------|
| 1   | 1    |
|     |      |
|     |      |
|     | - I  |
|     |      |
| 1   | . I  |
| COI | me 👔 |
| ×   | /    |