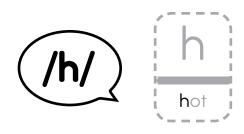

itch

**ch** 

chin

sign

| /     | • |
|-------|---|
| 1     | 1 |
| : OU  | 1 |
|       | 1 |
| touch |   |

| /   |      |
|-----|------|
| 1   | 1    |
|     |      |
|     |      |
|     | - I  |
|     |      |
| 1   | . I  |
| COI | me 👔 |
| ×   | /    |