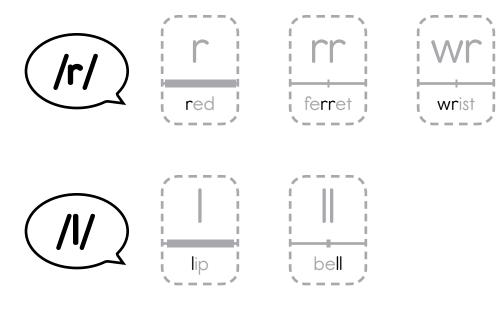

itch

**ch** 

chin

sign

| /     | • |
|-------|---|
| 1     | 1 |
| : OU  | 1 |
|       | 1 |
| touch |   |

| /   |      |
|-----|------|
| 1   | 1    |
|     |      |
|     |      |
|     | - I  |
|     |      |
| 1   | . I  |
| COI | me 👔 |
| ×   | /    |