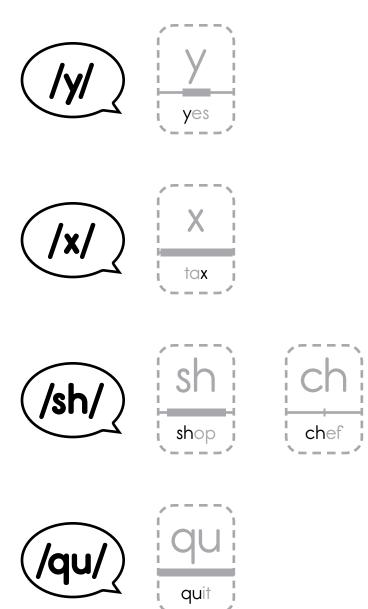

itch

**ch** 

chin

sign

| /     | • |
|-------|---|
| 1     | 1 |
| : OU  | 1 |
|       | 1 |
| touch |   |

| /   |      |
|-----|------|
| 1   | 1    |
|     |      |
|     |      |
|     | - I  |
|     |      |
| 1   | . I  |
| COI | me 👔 |
| ×   | /    |