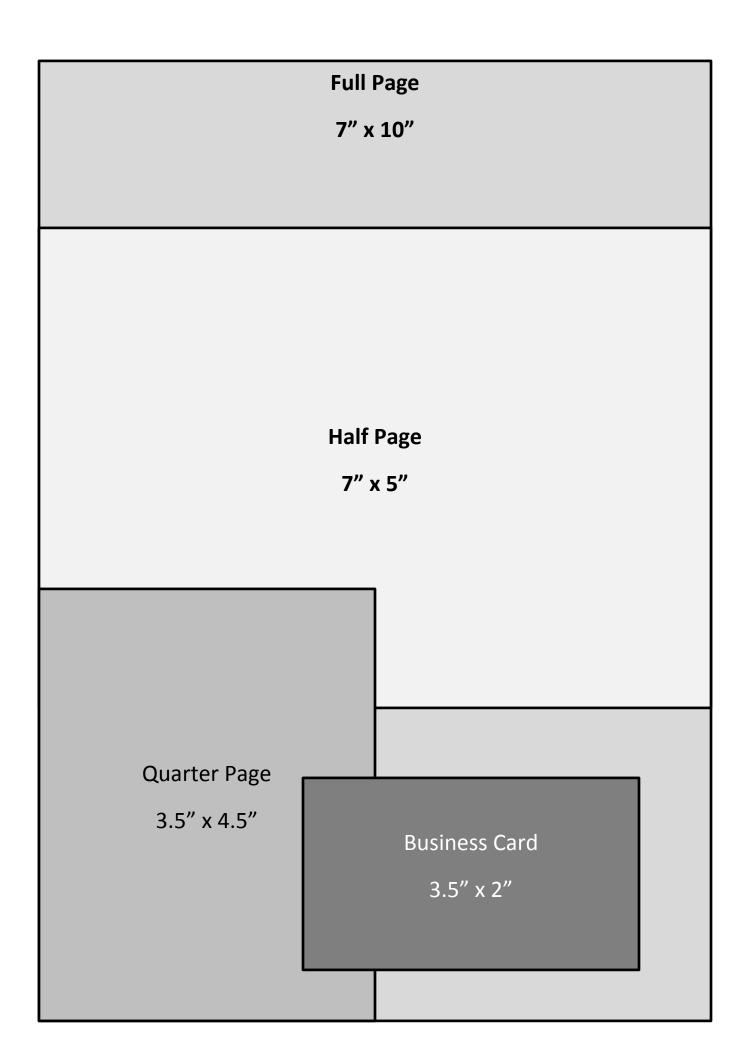

# **Solon Show Choir Invitational**

March 7, 2015

| <b>BUSINESS AD CONTRACT</b>                    | (all ads are in black & white)     |  |                                      |  |
|------------------------------------------------|------------------------------------|--|--------------------------------------|--|
| Size                                           | One Program<br>(place "X" by size) |  | Both Programs<br>(place "X" by size) |  |
| Inside Cover - Full Page (7"x 10")             | \$400                              |  | \$550                                |  |
| Full Page (7"x 10")                            | \$300                              |  | \$400                                |  |
| Half Page (7"x 5") horizontal only             | \$175                              |  | \$250                                |  |
| Quarter Page (3.5" x 4.5")                     | \$100                              |  | \$150                                |  |
| Standard Business Card (3.5"x2")               | \$50                               |  | \$75                                 |  |
| If One Program check 🗆 Drama Club 🛛 Show Choir |                                    |  | TOTAL                                |  |