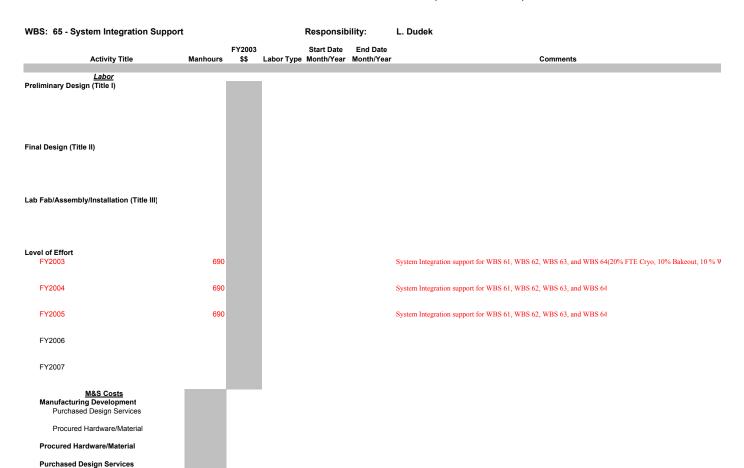

## NCSX Fabrication Project Cost and Schedule Estimating Form (Attachment 1c - FAB)

## Instructions for Completing Form

Allocations (WBS 81 only)

Other Costs

Procured Installation/Assembly Costs

- (1) One form for each 3 digit WBS element (e.g., 111, 121, 452, etc.) => if no 3 digit WBS, use 2 digit WBS (e.g., 81, 82, 84) (2) For Lab labor, provide estimate in manhours => provide estimate by specific labor type.

  (3) For M&S, provide estimate in FY2002 direct dollars if procured by PPPL, or in fully loaded dollars if procured by ORNL

- (4) Start and end date provided in month/year format => March/2003

Date: 2/15/02 1