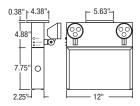

#### MECHANICAL

- 20 Gauge steel construction
- Slide out faceplates and backplates for rapid and simple installation
- Universal spider knockout pattern stamped into backplate for junction box mounting
- Universal models include ceiling or end mount, field installable canopy kit c/w spider plate
- Front head mounting is standard
- Multiple conduit entry knockouts
- White powder coat finish standard
- PAR18 small style, high impact thermoplastic heads
- 2 Phare 2W crisp white LED heads
- LED heads with limited lifetime warranty\*

#### **DIMENSIONS**

Type N - PAR1

Comes standard with three pictogram legends for direction selection.