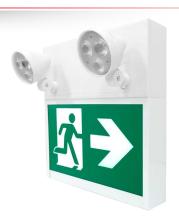

# **COMBO STEEL**

2 x 2W Crisp White LED heads 6VDC 36W Battery Capacity Over 4 hours Duration Standalone Unit

#### DESCRIPTION

The commercial CSRP-2L series combines a steel sign and a battery unit featuring a slim profile that prevents light leaks. Combined with a simple easy to install design, the two small style PAR18 heads contain 2W crisp white LEDs.

#### MECHANICAL

- 20 Gauge steel construction
- Slide out faceplates and backplates for rapid and simple installation
- Universal spider knockout pattern stamped into backplate for junction box mounting
- Universal models include ceiling or end mount, field installable canopy kit c/w spider plate
- Front head mounting is standard
- Multiple conduit entry knockouts
- White powder coat finish standard
- PAR18 small style, high impact thermoplastic heads
- 2 Phare 2W crisp white LED heads
- LED heads with limited lifetime warranty\*

#### **DIMENSIONS**

Type N - PAR1

Comes standard with three pictogram legends for direction selection.