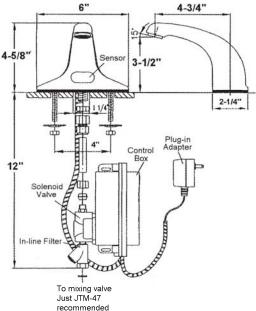

# TECHNICAL DATA CONSTRUCTION:

Deck mount - non-mixing Senor range - 6" - 30" - Preset/Adjustable Automatic time-out -

Preset/adjustable to 0, 15, 30 or 60 sec.

Shut-off delay - Preset - Adjustable 1 to to 8 sec.

In-line filter with clean-out trap

Slow closing, piston operated solenoid

Control circuit- Solid state, AC or Battery (field switchable)

Solenoid valve - VSI silicone elastomer piston seal

6V DC, normally closed .4W (idle), 5W (in use)

Operating pressure - 5psi to 125 psi

Control module- wall mountable

Control/power cable - armored, vandal resistant

AC Mode - Power Adapter (UL/CSA)

Standard plug-in: Input AC 120V 60Hz or 220V

Output DC 12V. 0.8A/Class 2

Power cable: Armored, vandal resistant

Battery Mode - (UL/CSA)

Batteries - uses (4) AA Alkaline batteries Battery Life - 400,000 on/off cycles, up to 4yrs

#### **FLOW RATE**

0.5 GPM Laminar Flow Control - vandal resistant