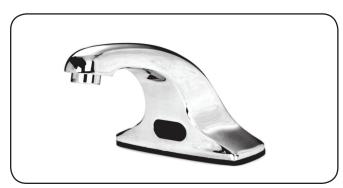

## JSL-300-AC / JSL-300-B

### **FAUCET GROUP**

LAVATORY SENSOR FAUCET AC or BATTERY POWER





|            | APPROVED FOR MANUFACTURING |       |
|------------|----------------------------|-------|
| MODEL NO.: |                            | _QTY: |
| JOB NAME:  |                            |       |
| TAG/ITEM:  |                            |       |
| CUSTOMER:  |                            |       |
| SIGNATURE: |                            |       |



# TECHNICAL DATA CONSTRUCTION:

Deck mount - non-mixing Senor range - 6" - 30" - Preset/Adjustable Automatic time-out -

Preset/adjustable to 0, 15, 30 or 60 sec.

Shut-off delay - Preset - Adjustable 1 to to 8 sec.

In-line filter with clean-out trap

Slow closing, piston operated solenoid

Control circuit- Solid state, AC or Battery (field switchable)

Solenoid valve - VSI silicone elastomer piston seal

6V DC, normally closed .4W (idle), 5W (in use)

Operating pressure - 5psi to 125 psi

Control module- wall mountable

Control/power cable - armored, vandal resistant

AC Mode - Power Adapter (UL/CSA)

Standard plug-in: Input AC 120V 60Hz or 220V

Output DC 12V. 0.8A/Class 2

Power cable: Armored, vandal resistant

Battery Mode - (UL/CSA)

Batteries - uses (4) AA Alkaline batteries Batt