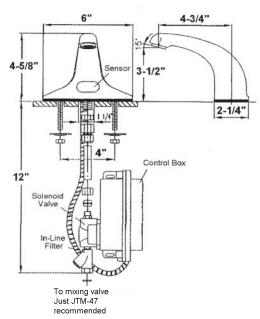

# TECHNICAL DATA CONSTRUCTION:

Deck mount - non-mixing Senor range - 6" - 30" - Preset/Adjustable Automatic time-out -

Preset/adjustable to 0, 15, 30 or 60 sec.

Shut-off delay - Preset - Adjustable 1 to to 8 sec.

In-line filter with clean-out trap

Slow closing, piston operated solenoid

Control circuit- Solid state, AC or Battery (field switchable)

Solenoid valve - VSI silicone elastomer piston seal

6V DC, normally closed .4W (idle), 5W (in use)

Operating pressure - 5psi to 125 psi

Control module- wall mountable

Control/power cable - armored, vandal resistant

AC Mode - Power Adapter (UL/CSA)

Standard plug-in: Input AC 120V 60Hz or 220V

Output DC 12V. 0.8A/Class 2

Power cable: Armored, vandal resistant

Battery Mode - (UL/CSA)

Batteries - uses (4) AA Alkaline batteries Battery Life - 400,000 on/off cycles, up to 4yrs

#### **FLOW RATE**

0.5 GPM Laminar Flow Control - vandal resistant