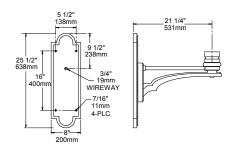

## **DIMENSIONS**

Note: Back plate is welded to the arm.

WMA55

## **SPECIFICATIONS**

The arm shall be of one piece unitized aluminum construction, fully welded and assembled. The back plate shall be one piece cast aluminum. The arm shall be prewired with a quick connector for easy installation.