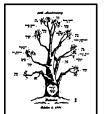

#### 1. To order additions:

Print family member's name and birthdate on the chart on the back of this form (choose the style that matches YOUR *Family Tree*), noting the position relative to other names already on the tree, i.e. "next to Susan" or "below Jimmy". Also indicate any symbols, marriage dates or death dates.

## Family Birthstone Tree - Rectangle —