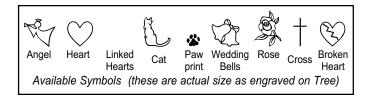

#### 1. To order additions:

Print family member's name and birthdate on the chart on the back of this form (choose the style that matches YOUR *Family Tree*), noting the position relative to other names already on the tree, i.e. "next to Susan" or "below Jimmy". Also indicate any symbols, marriage dates or death dates.