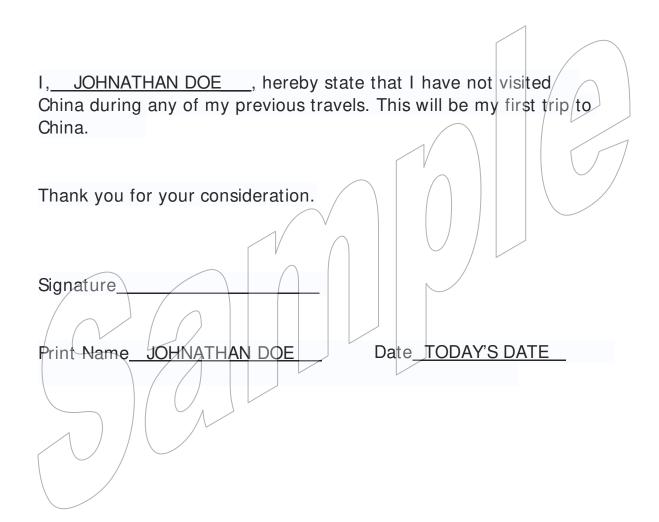

Please enclose your actual passport along with four (4) photographs and one (1) completed visa application form each for China, Nepal and India. Please note that your China and India visa applications must be completed online at the links shown herein. Please include one (1) completed Additional Particulars Form and one (1) completed CKGS Order Form for India. (If you reside in any of the following states: AK, AZ, CA, HI, ID, MT, NV, OR, WA or Guam and are retired, a homemaker or a minor then you must also provide photocopies of your last three bank statements with the account number redacted for security purposes.) Please also include two (2) color photocopies of your driver's license or other state issued identification, two (2) clear photocopies of the vital information page of your passport, a photocopy of your hotel list provided by Alexander+Roberts and a copy of your paid flight itinerary showing entry into China. (If you reside in any of the following states: TX, OK, AR, LA, MS, AL, GA or FL and are traveling to China for the first time you must complete the enclosed China Visitation Letter. If you have traveled to China at any time in the past you must submit a photocopy of your last Chinese visa as well as the entry stamp that was placed in your passport, if you do not possess these items than you must complete the enclosed China Explanation Letter.) Photographs should be recently shot passport-type color photos with a clear background approximately 2" x 2" in dimension. (Note that machine or home photographs are not acceptable and photographs must be different than those in your current passport.) Your passport must be valid for a minimum of twelve (12) months beyond the completion of your international travel and must have at least five (5) blank unused pages available not including those reserved for amendments and endorsements at the back of your passport. Contact PTDS directly for assistance with renewal of or to add pages to your U.S. passport, as this can easily be done at the same time you apply for your visas.