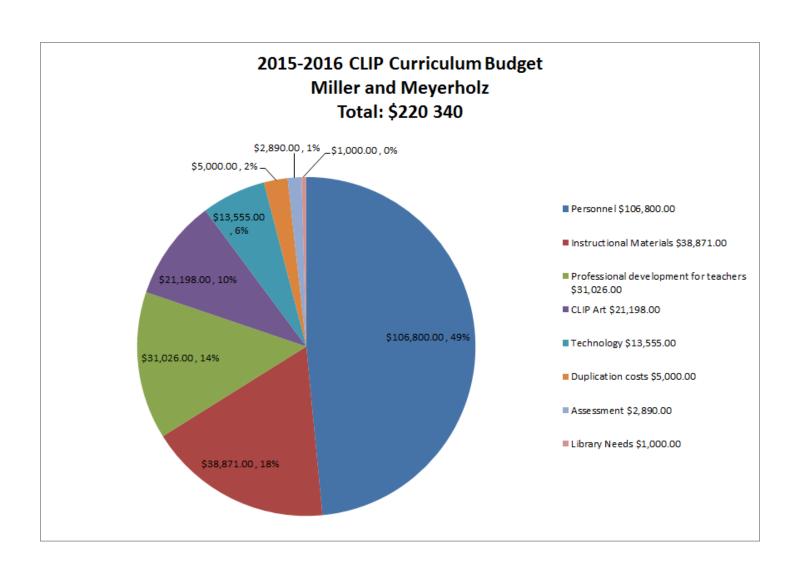

| Kindergarten - 6th grade   | 7th grade - 8th grade      |
|----------|----------------------------|----------------------------|
| Bronze   | donation of \$225 to \$449 | donation of \$225          |
| Silver   | donation of \$450 to \$699 | donation of \$226 to \$349 |
| Gold     | donation of \$700 - \$949  | donation of \$350 to \$474 |
| Platinum | donation of \$950 or more  | donation of \$475 or more  |

We hope you and your children are looking forward to another year of learning and fun. On behalf of the CLIPCO board, thank you for your continued support.

Jon Campbell, President CLIPCO Board

CLIPCO Website: www.cusdclipco.org

CLIPCO Email Address: <a href="mailto:clipco@cusdclipco.org">clipco@cusdclipco.org</a>

CLIPCO Mailing Address: P.O. Box 1344, Cupertino, CA 95015







| CLIPCO Internal Use |
|---------------------|
| CLIPCO ID:          |
|                     |
|                     |

Please submit completed form by mailing it to the address below, giving it to your teacher, or dropping it off at the school office. You may also donate online at our quick, easy, and secure site: <a href="www.cusdclipco.org/donate">www.cusdclipco.org/donate</a>. All donations and information are confidential. Your donation is tax-deductible and eligible for corporate matching programs.

| Family Information                                                                                                                                                                                                      |