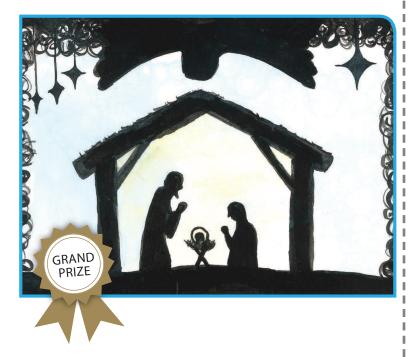

# **GRAND PRIZE**

#### BY KATLYN GERKEN

his year's Grand Prize Christmas Card Contest Winner is Kara Schuler of St. Joseph 2094, Cold Spring, Ky. Kara, a first-time winner of a COF Photo, Poster, Christmas Card Contest, used watercolors and a bottle of black ink to create her design. She had two sources of inspiration for the project, one being artist Jan Pienkowski who uses black

cut out silhouettes to create her work. Kara also credits her art teacher at Bishop Brossart High School, Dave Schuh "Without him I would not know who Pienkowski is or what Pienkowski's style is like." Watercolor was Kara's choice of

medium because she had used it and black ink in previous projects. Congratulations, Kara!