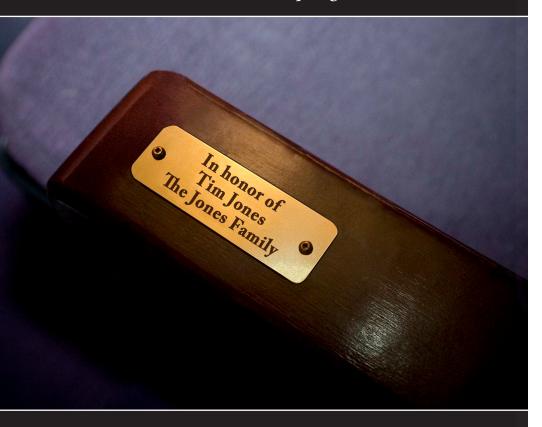

### WE SAVED YOU A SEAT. NOW PUT YOUR NAME ON IT.

A seat donation makes a terrific gift for an arts lover or the person who has everything, and is a wonderful tribute to a family member or loved one.

Take "Your Seat in the Spotlight," and enjoy having your name, or that person you wish to honor, laser engraved on a plaque on the arm of an elegant seat.

The engraving you select will let other patrons know that you supported the renovation of Mayo Performing Arts Center. You will ensure the future of this historic theatre, and play a part in enhancing our community's way of life.

#### BE SERIOUS OR POETIC, SENTIMENTAL OR CLEVER. JUST BE SURE TO ACT NOW.

You can dedicate a seat:

As an individual, couple, or family

For your children, grandchildren, or parents

In memory of a loved one

With the name of your business or organization

Marking a birthday, anniversary, or other special occasion

To honor a retiring employee

Or with your favorite quotation

Gift of Judy and John Smith

the performance is about to begin.