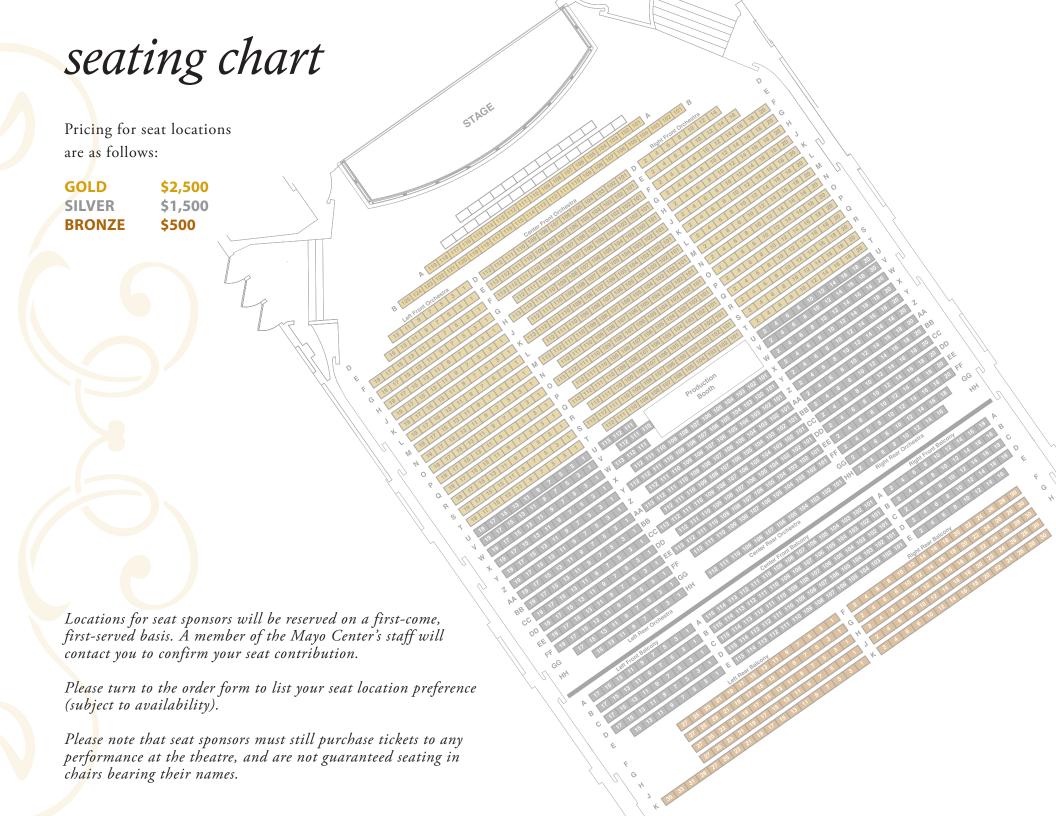

# RESERVE MY PLACE IN THE MAYO PERFORMING ART CENTER HISTORY! Please fill out this form, detach, and return to the address provided

| NAME (as I/we | would like my/our name to appear in printed materials)                                                                                      |
|---------------|---------------------------------------------------------------------------------------------------------------------------------------------|
| ADDRESS       | would like Hij/out halife to appear in printed materials)                                                                                   |
|               |                                                                                                                                             |
| CITY          | STATE ZIP                                                                                                                                   |
| PHONE (W)     | (H)                                                                                                                                         |
| E-MAIL        |                                                                                                                                             |
|               |                                                                                                                                             |
|               | I/we would like seats at \$2,500 (Gold)                                                                                                     |
|               | seats at \$1,500 (Silver)                                                                                                                   |
|               | seats at \$500 (Bronze)                                                                                                                     |
|               | upper balcony only  For a total of seats                                                                                                    |
| Mv            | preferred seat location is: ROWSEAT                                                                                                         |
|               | The Development Department is happy to fulfill requests for additional seat forms, or answer any questions.  Call (973) 539-0345 ext. 6526. |
| PAYMENT OPT   | IONS                                                                                                                                        |
|               | sed is a check for \$<br>payable to the <b>Mayo Performing Arts Center</b>                                                                  |
| Please        | e charge my: 🗌 Visa 🔲 Mastercard 🔲 Amex                                                                                                     |
| CARD #        |                                                                                                                                             |
| EXPIRATI      | ON DATE SIGNATURE                                                                                                                           |
| The ba        | alance of \$ will be paid over: $\square$ 1 year $\square$ 2 years                                                                          |
|               | d like to make a contribution of \$<br>port of the Mayo Performing Arts Center.                                                             |