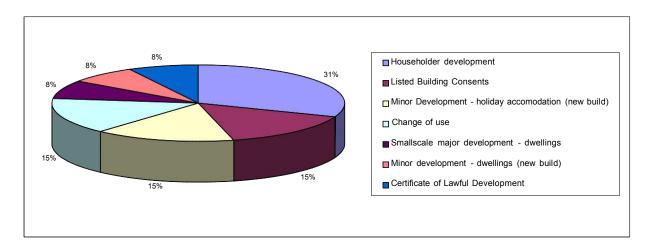

-----------------------------|
| Householder development                              | 4                                    |
| Listed Building Consents                             | 2                                    |
| Minor Development - holiday accomodation (new build) | 2                                    |
| Change of use                                        | 2                                    |
| Smallscale major development - dwellings             | 1                                    |
| Minor development - dwellings (new build)            | 1                                    |
| Certificate of Lawful Development                    | 1                                    |
| Total                                                | 13                                   |



#### Applications Permitted (01.01.07 - 01.01.12)

| Development Type                             | Number of<br>Applications<br>Permitted |
|----------------------------------------------|----------------------------------------|
| Householder development                      | 71                                     |
| Listed building Consents                     | 26                                     |
| Change of Use                                | 23                                     |
| Amendments to planning permissions           | 16                                     |
| Minor non-domestic works                     | 11                                     |
| Minor development - agricultural (new build) | 7                                      |
| Renewable Energy