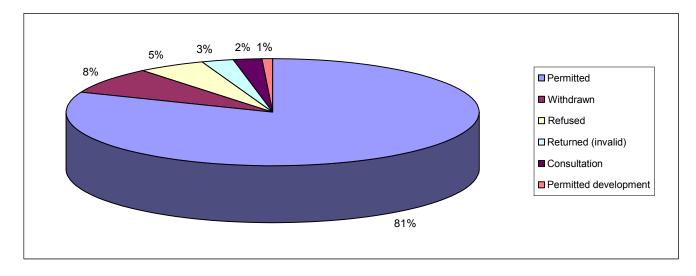

|                                                                                   |            |                          |                       |

### All Application Decisions (01.01.07 - 01.01.12)

| Application Decision  | Number of<br>Applications |
|-----------------------|---------------------------|
| Permitted             | 192                       |
| Withdrawn             | 19                        |
| Refused               | 13                        |
| Returned (invalid)    | 6                         |
| Consultation          | 5                         |
| Permitted development | 2                         |
| Total                 | 237                       |



#### Applications Refused (01.01.07 - 01.01.12)

| Development Type                                     | Number of<br>Applications<br>Refused |
|------------------------------------------------------|--------------------------------------|
| Householder development                              | 4                                    |
| Listed Building Consents                             | 2                                    |
| Minor Development - holiday accomodation (new build) | 2                                    |
| Change of use                                        | 2                                    |
| Smallscale major development - dwellings             | 1                                    |
| Minor development - dwellings (new build)            | 1