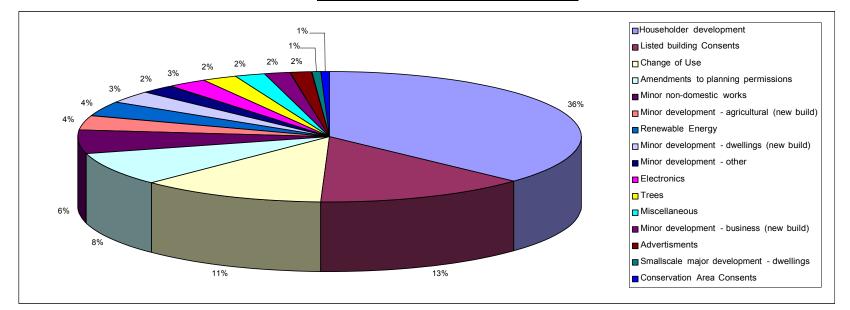

elopment - other                    | 4                                      |
| Electronics                                  | 5                                      |
| Trees                                        | 4                                      |
| Miscellaneous                                | 4                                      |
| Minor development - business (new build)     | 3                                      |
| Advertisments                                | 3                                      |
| Smallscale major development - dwellings     | 1                                      |
| Conservation Area Consents                   | 1                                      |
| Total                                        | 192                                    |



## Appeal Decisions (01/01/2007-01/01/2012) - Allendale Parish

| Reference<br>Number | Appeal<br>Decision | Appeal<br>Decision<br>Date | Site Address                                                                           | Proposal                                                             |
|---------------------|--------------------|----------------------------|----------------------------------------------------------------------------------------|----------------------------------------------------------------------|
| 20051374            | Dismissed          | 15/01/2007                 | The Old Studio Arnison Terrace Allendale Hexham<br>Northumberland NE47 9BW             | Construction of garage                                               |
| 20060779            | Allowed