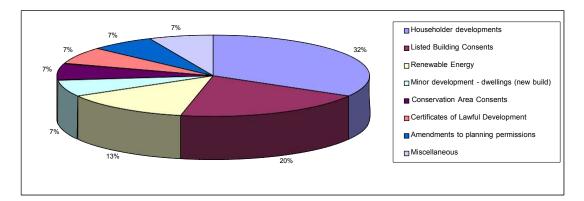

--------------------------------|
| Householder developments                  | 5                                    |
| Listed Building Consents                  | 3                                    |
| Renewable Energy                          | 2                                    |
| Minor development - dwellings (new build) | 1                                    |
| Conservation Area Consents                | 1                                    |
| Certificates of Lawful Development        | 1                                    |
| Amendments to planning permissions        | 1                                    |
| Miscellaneous                             | 1                                    |
| Total                                     | 15                                   |