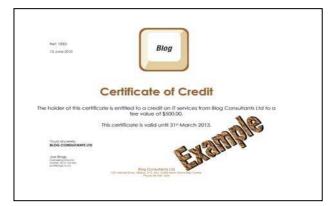

#### NOTES

- 1. Each donation will be allocated a reference number by the Organisers and you will be notified of this number. Please clearly mark your item with this reference number when delivering the item separately from the Donation Form.
- **2.** Certain donations, such as services, will require a Voucher to be prepared and preferably to accompany the Donation Form. The Voucher should specify:
  - a) A description of the item or service.
  - b) Your name and contact details.
  - c) How the item or service may be redeemed.
  - d) Any expiry dates clearly stated.
  - e) Your signature

The Auction administration office can email the above document to you for completion, or can assist with this matter if required. Contact Helena on h.ujdur@matakana.school.nz.

- **3.** Certain items may be valued as 'priceless' e.g. surfing or cooking lessons.
- **4.** Please ensure your item is at Matakana School 7 working days prior to the event, clearly marked with the reference number. (Special arrangements may need to be made for perishable items e.g. shellfish and vouchers may be a more practical alternative).
- **5.** The Auctioneer reserves the right to determine whether your item will be a "live" or "silent" auction or a "mystery envelope" item.
- **6.** In order for us to correctly acknowledge your donation, all details on the Donation Form must be completed/actioned in full. This includes emailing promotional material to Helena on h.ujdur@matakana.school.nz.