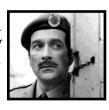

#### Fourth Doctor (Tom Baker 1974-1981)

Known for his unique and impracticably long scarf. Died falling from a great height.

Time Loops \_\_\_\_\_\_

Who am I? (Meta Puzzle)

Companion Brigadier Lethbridge-Stewart Commander of the British contingent of U.N.I.T.