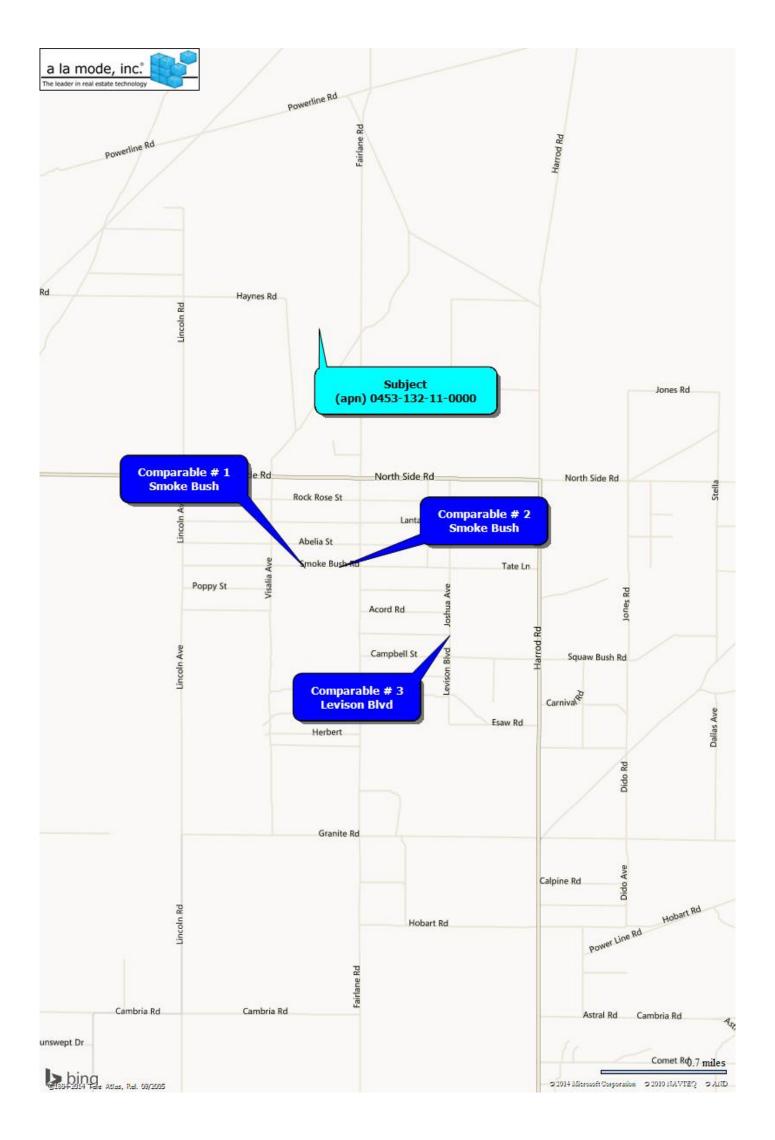

#### **DESCRIPTION**

Lender: client: Enzminger R, Andrew Client: Robert Andrew Enzminger

Purchaser/Borrower: n/a

Property Address: vacant unimproved land (address not assigned) assessors parcel number (apn) 0453-132-11-0000

City: Lucerne Valley

County: San Bernardino State: Ca Zip: 92356

Legal Description: NE 1/4 SE 1/4 NW 1/4 SEC 9 TP SN R 1E 10 AC

FEES AMOUNT

Property appraisal fee: 450.00

SUBTOTAL 450.00

**PAYMENTS AMOUNT** Check #: 1359 Date: 3-28-2014 **Description:** 450.00 Check #: Date: **Description:** Check #: Date: **Description: SUBTOTAL** 450.00 **TOTAL DUE** \$ Thank you for your business - have a nice day 0