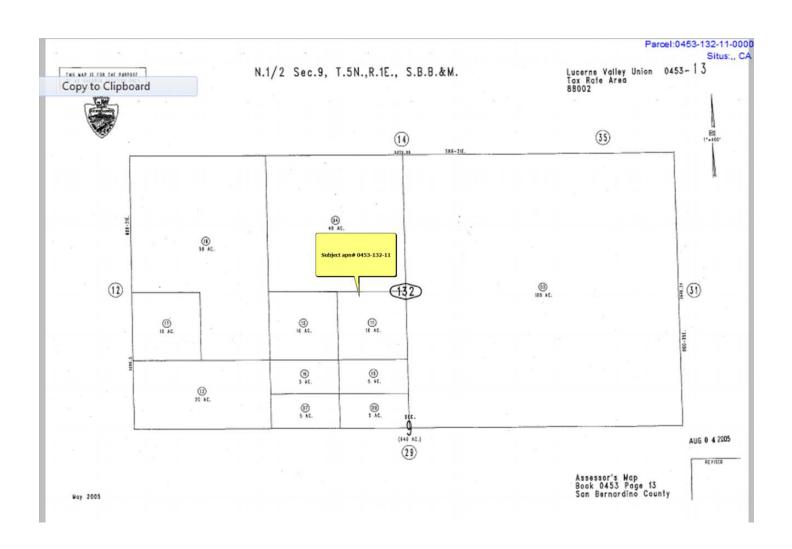

#### **DESCRIPTION**

Lender: client: Enzminger R, Andrew Client: Robert Andrew Enzminger

Purchaser/Borrower: n/a

Property Address: vacant unimproved land (address not assigned) assessors parcel number (apn) 0453-132-11-0000

City: Lucerne Valley

County: San Bernardino State: Ca Zip: 92356

Legal Description: NE 1/4 SE 1/4 NW 1/4 SEC 9 TP SN R 1E 10 AC

FEES AMOUNT

Property appraisal fee: 450.00

SUBTOTAL 450.00

**PAYMENTS AMOUNT** Check #: 1359 Date: 3-28-2014 **Description:** 450.00 Check #: Date: **Description:** Check #: Date: **Description: SUBTOTAL** 450.00 **TOTAL DUE** \$ Thank you for your business - have a nice day 0