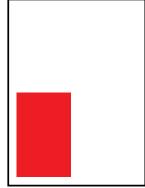

HALF PAGE VERTICAL

277mm deep x 90mm wide

ONE THIRD PAGE VERTICAL

270mm deep x 70mm wide

QUARTER VERTICAL

135mm deep x 90mm wide