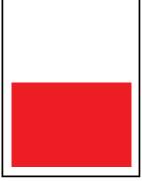

#### HALF PAGE HORIZONTAL

135mm deep x 190mm wide

ONE THIRD PAGE HORIZONTAL

90mm deep x 190mm wide