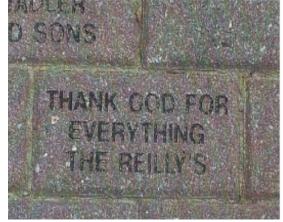

## LEAVE A LASTING LEGACY...... ST. JOHN THE APOSTLE CATHOLIC CHURCH BRICK ORDER FORM

St John the Apostle Catholic Church and the Garden Committee are pleased to offer you the opportunity to purchase engraved recognition brick(s) as an added feature to further enhance our Prayer Garden. Engraved bricks will frame the main walkway through the garden. Funds raised will support our beautiful new church.

## **Engraving Information**

Bricks may contain up to 3 lines of 20 characters per line. (Bricks are 4x8 inches) Characters include all letters, numbers, punctuation marks, and spaces. Please print legibly.

The example below has a total of 16 characters (10 letters, 3 punctuation marks and 3 spaces).

| 1 | 2 | 3 | 4 | 5 | 6 | 7 | 8 | 9 | 10 | 11 | 12 | 13 | 14 | 15 | 16 | 17 | 18 | 19 | 20 |
|---|---|---|---|---|---|---|---|---|----|----|----|----|----|----|----|----|----|----|----|
| М | r |   |   | & |   | М | r | S | -  |    | S  | m  | i  | t  | h  |    |    |    |    |
|   |   |   |   |   |   |   |   |   |    |    |    |    |    |    |    |    |    |    |    |
|   |   |   |   |   |   |   |   |   |    |    |    |    |    |    |    |    |    |    |    |
|   |   |   |   |   |   |   |   |   |    |    |    |    |    |    |    |    |    |    |    |