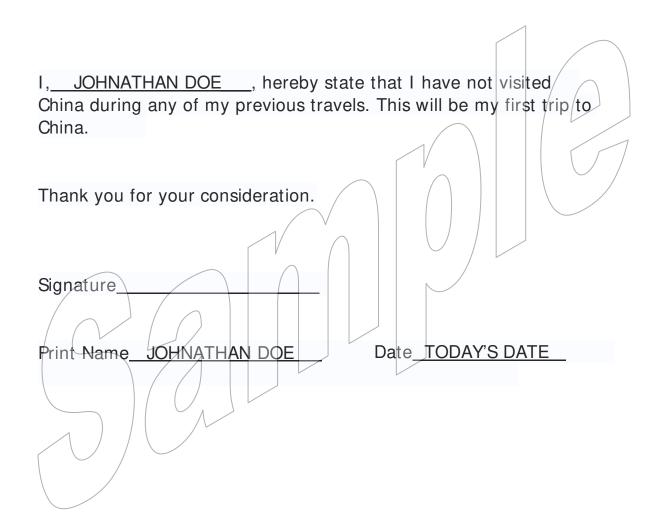

Please enclose your actual passport along with two (2) photographs and one (1) completed visa application form each for China and Nepal. Please note that your China visa application must be completed online at the link shown herein. Please also include one (1) color photocopy of your driver's license or other state issued identification, two (2) clear photocopies of the vital information page of your passport and a copy of your paid flight itinerary showing entry into China. (If you reside in any of the following states: TX, OK, AR, LA, MS, AL, GA or FL and are traveling to China for the first time you must complete the enclosed China Visitation Letter. If you have traveled to China at any time in the past you must submit a photocopy of your last Chinese visa as well as the entry stamp that was placed in your passport, if you do not possess these items than you must complete the enclosed China Explanation Letter.) Photographs should be recently shot passport-type color photos with a clear background approximately 2" x 2" in dimension. (Note that machine or home photographs are not acceptable and photographs must be different than those in your current passport.) Your passport must be valid for a minimum of twelve (12) months beyond the completion of your international travel and must have at least four (4) blank unused pages available not including those reserved for amendments and endorsements at the back of your passport. Contact PTDS directly for assistance with renewal of or to add pages to your U.S. passport, as this can easily be done at the same time you apply for your visas.