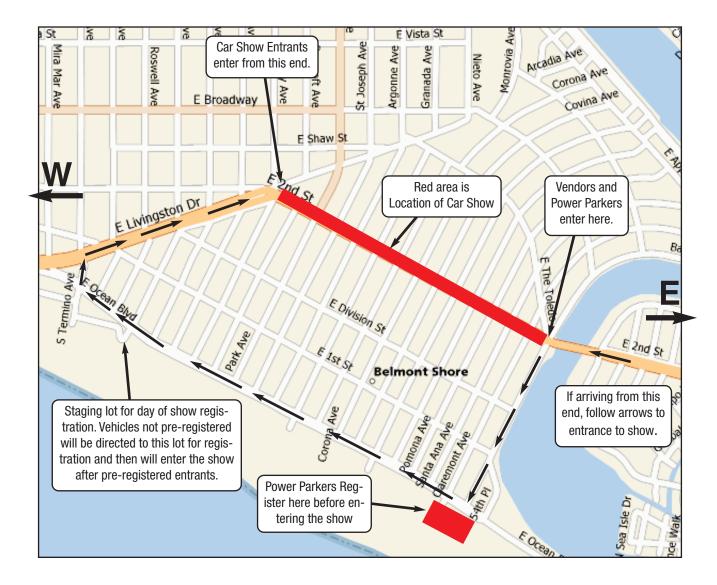

## **2013 Belmont Shore Car Show Location**

## See page 826 of the Los Angeles County Thomas Guide Map Book.