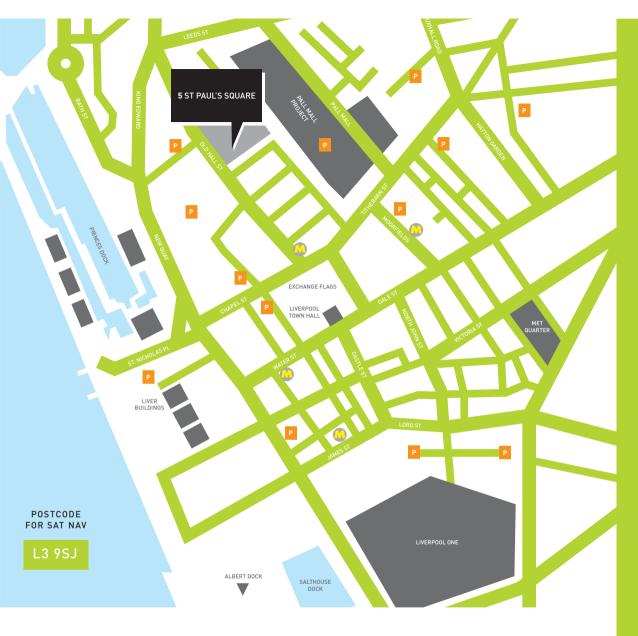

## 5 ST PAUL'S sQ

THE HEART OF LIVERPOOL'S COMMERCIAL QUARTER

With the success Franklins has enjoyed, St Paul's Sq is the catalyst for further expansion to sites across the country.

St Paul's Square is situated at the heart of Liverpool's financial district and is the gateway to Liverpool's new Central Business District which will ultimately comprise 1.5 million sq ft of mixed use space.