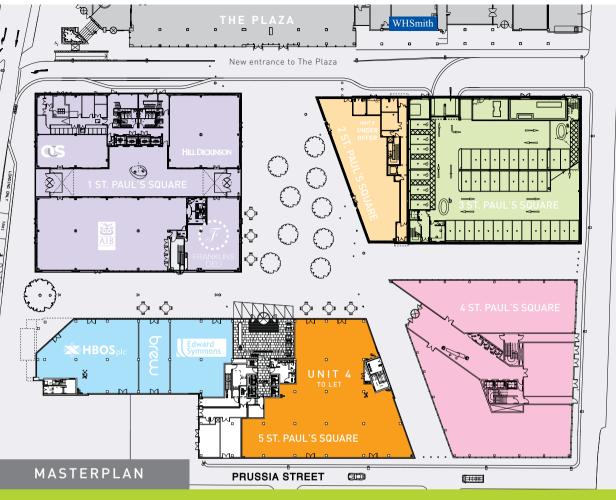

#### THE SQUARE CURRENTLY COMPRISES THE FOLLOWING:

- 133,000 sq ft grade A office building, occupiers include HBOS, DWF LLP, Edward Symmons and tea operator Brew
- 131,000 sq ft office building let to Hill Dickinson, Allied Irish Bank, OCS and Franklin's Deli.
- 11 storey residential block with retail/leisure on ground
- 400 space multi storey car park
- 109,000 sq ft office building is currently being constructed
- Bruntwood's 350,000 sq ft Plaza office building is located at the northern side of the square, occupiers include Royal Sun Alliance, Maersk and WH Smith. Nearby occupiers include the Liverpool Daily Post and Echo, UK Passport Agency and Unisys.

### **DESCRIPTION AND FLOOR AREA**

The unit faces directly onto the Square and comprises of approximately 8,740 sq ft gross internal area. It will be possible The unit will benefit from an outside seating area.