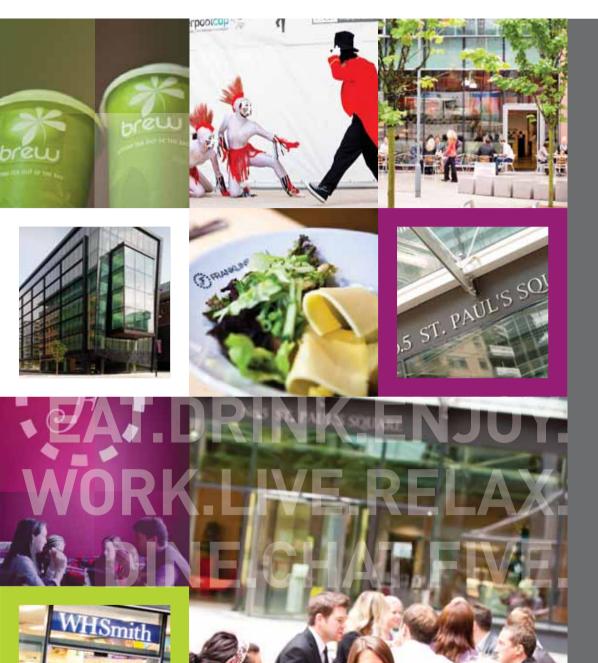

# 8,740 SQ FT OF EXCITING RETAIL AND LEISURE SPACE IS NOW AVAILABLE

46

Taking advantage of St Paul's growing status, Adam Franklin, managing director of Franklins Hospitality, has opened Franklins Deli, in St Paul's Square. The 2,000 sq ft store employs 12 full-time and five part-time staff.

#### THE SQUARE CURRENTLY COMPRISES THE FOLLOWING:

- 133,000 sq ft grade A office building, occupiers include HBOS, DWF LLP, Edward Symmons and tea operator Brew
- 131,000 sq ft office building let to Hill Dickinson, Allied Irish Bank, OCS and Franklin's Deli.
- 11 storey residential block with retail/leisure on ground
- 400 space multi storey car park
- 109,000 sq ft office building is currently being constructed
- Bruntwood's 350,000 sq ft Plaza office building is located at the northern side of the square, occupiers include Royal Sun Alliance, Maersk and WH Smith. Nearby occupiers include the Liverpool Daily Post and Echo, UK Passport Agency and Unisys.