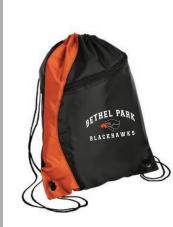

\$15.00

#BPA01B – Black #BPA01O – Orange

Orange/black polyester backpack with drawstring closure and zippered front pocket. Bethel Park Blackhawks design embroidered on front.

\$10.00

#BPA02

Orange/black flannel pants with taped waistband no fly and no pockets. Constructed from finest quality 100% cotton, double-brushed European style flannel. Bethel Park Blackhawks design embroidered on left thigh.