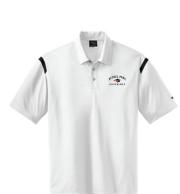

\$22.00 (XS-XL), \$24.00 (2X)

#BPA09 – Adult Men's #BPL09 – Adult Ladies'

White Nike Dri-Fit shoulder strip polo. 100% polyester Dri-Fit fabric with Nike Swoosh embroidered on the left sleeve. Bethel Park Blackhawks design embroidered on left chest.