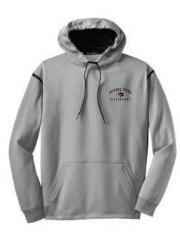

\$19.00 (Youth), \$20.00 (S-XL), \$22.00 (2X)

#BPA04 – Adult #BPY02 – Youth

Heather gray/black tech fleece hooded sweatshirt. Designed to keep you warm and wick moisture for maximum comfort. 100% polyester with contrast hood lining and taped neck. Bethel Park Blackhawks design embroidered on left chest.