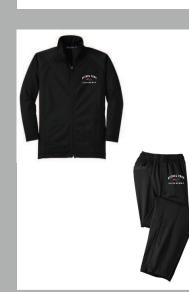

\$33.00 (XS-XL), \$35.00 (2X)

#BPA11 – Adult Men's #BPL11 – Adult Ladies'

Youth tricot track jacket and/or pants. Jacket is 100% polyester tricot with the Bethel Park Blackhawks design embroidered on left chest and the pants are 100% polyester tricot with the Bethel Park Blackhawks design embroidered on left thigh. Sold separately.