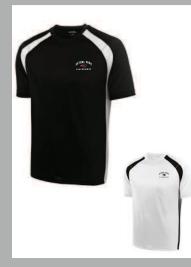

#BPA07 – Adult Black Only #BPY01S – Youth Silver #BPY01B – Youth Black

Black or white performance colorblock crew. 100 % polyester for moisture-wicking, odor fighting performance. Bethel Park Blackhawks design embroidered on left chest.