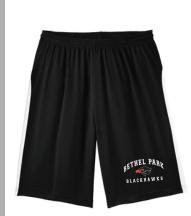

\$25.00 (Youth), \$26.00 (S-XL), \$28.00 (2X)

#BPA03 – Adult #BPY07 – Youth

Black/white dry Zone colorblock shorts. 3.8-ounce, 100% polyester with triple-stitched elastic waistband and continuous loop drawcord. Bethel Park Blackhawks design embroidered on left thigh.