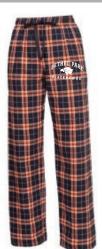

\$15.00

#BPA01B – Black #BPA01O – Orange

Orange/black polyester backpack with drawstring closure and zippered front pocket. Bethel Park Blackhawks design embroidered on front.

\$10.00

#BPA02

Orange/black flannel pants with taped waistband no fly and no pockets. Constructed from finest quality 100% cotton, double-brushed European style flannel. Bethel Park Blackhawks design embroidered on left thigh.