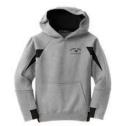

\$19.00 (Youth), \$20.00 (S-XL), \$22.00 (2X)

#BPA04 – Adult #BPY02 – Youth

Heather gray/black tech fleece hooded sweatshirt. Designed to keep you warm and wick moisture for maximum comfort. 100% polyester with contrast hood lining and taped neck. Bethel Park Blackhawks design embroidered on left chest.