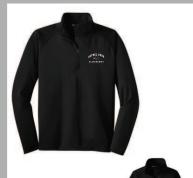

\$38.00 (XS-XL), \$40.00 (2X)

#BPA10 – Adult

Black ½ zip performance stretch pullover. Extra stretchy, this pullover has a soft-brushed backing and features Sport-Wick moisturewicking technology for comfort. Bethel Park Blackhawks design embroidered on left chest.