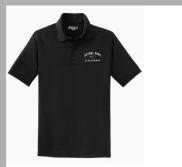

\$22.00 (XS-XL), \$24.00 (2X)

#BPA09 – Adult Men's #BPL09 – Adult Ladies'

White Nike Dri-Fit shoulder strip polo. 100% polyester Dri-Fit fabric with Nike Swoosh embroidered on the left sleeve. Bethel Park Blackhawks design embroidered on left chest.