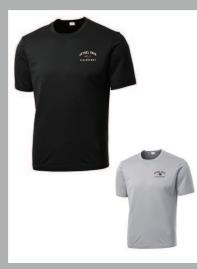

#BPY06 - \$28.00 (S-XL)

Competitor performance tee. 3.8-ounce, 100% polyester moisture wicking fabric. Bethel Park Blackhawks design embroidered on left chest.

\$15.00 (Youth), \$15.00 (XS-XL), \$18.00 (2X)