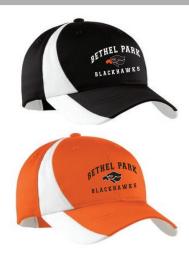

Black or orange nylon Colorblock Cap. Sporty colorblocking and moisture wicking properties make this 8-panel cap an all-around performer. Velcro Back. Bethel Park Blackhawks design embroidered on front.