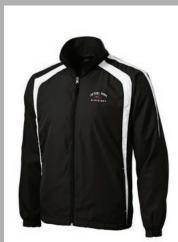

\$40.00 (XS-XL), \$42.00 (2X)

#BPA05

Black colorblock raglan jacket. 100% polyester shell with jersey lining with mesh insets at gussets for added breathability. Bethel Park Blackhawks design embroidered on left chest.