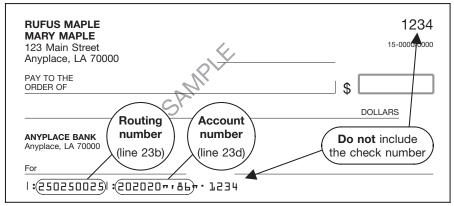

#### Sample Check—Lines 23b Through 23d

Note: The routing and account numbers may be in different places on your check.

fund, brokerage firm, or credit union) in the United States:

- Check the box on line 23a and attach Form 8888 if you want to split the direct deposit of your refund among two or three accounts, or
- Complete lines 23b through 23d if you want your refund deposited to only one account.

*Line 23b.* The routing number must be nine digits. The first two digits must be 01 through 12 or 21 through 32. Otherwise, the direct deposit will be rejected and a check sent instead. On the sample check above, the routing number is 250250025. Rufus and Mary Maple would use that routing number unless their financial institution instructed them to use a different routing number for direct deposits.

*Line 23d.* The account number can be up to 17 characters (both numbers and letters). Include hyphens but omit spaces and special symbols. Enter the number from left to right and leave any unused boxes blank. On the sample check above, the account number is 20202086. Do not include the check number.