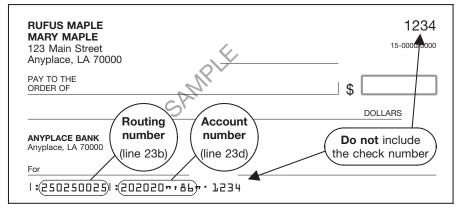

#### Sample Check—Lines 23b Through 23d

Note: The routing and account numbers may be in different places on your check.

 Check the box on line 23a and attach Form 8888 if you want to split the direct deposit of your refund among two or three accounts, or

Line 23b. The routing number must be nine digits. The first two digits must be 01 through 12 or 21 through 32. Otherwise, the direct deposit will be rejected and a check sent instead. On the sample check above, the routing number is 250250025. Rufus and Mary Maple would use that routing number unless their financial institution instructed them to use a different routing number for direct deposits.

Line 23d. The account number can be up to 17 characters (both numbers and letters). Include hyphens but omit spaces and special symbols. Enter the number from left to right and leave any unused boxes blank. On the sample check above, the account number is 20202086. Do not include the check number.