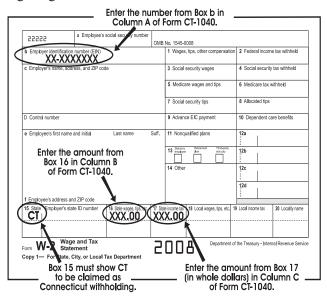

#### **Line 18: Connecticut Tax Withheld**

For each federal W-2 or 1099 form where Connecticut income tax was withheld, enter the following on Lines 18a through 18g.

**Column A:** Enter the Employer Identification Number or Payer Identification Number.

**Column B:** Enter the amount of Connecticut wages, tips, etc.

**Column C:** Enter the amount of Connecticut income tax withheld.

You **must** complete all columns or your Connecticut withholding will be disallowed. Do **not** include tax withheld for other states or federal income tax withholding.

If you have **more than seven** federal W-2 or 1099 forms showing Connecticut income tax withheld, you must complete and attach **Supplemental Schedule CT-1040WH**, *Connecticut Income Tax Withholding*. Enter on Supplemental Schedule CT-1040WH only Connecticut income tax withholding amounts not previously reported on Form CT-1040. Enter the total from Supplemental Schedule CT-1040WH, Line 3, on the last line of Column C, Line 18h.

Add all entries in Column C (including the additional amount from Supplemental Schedule CT-1040WH) and enter the total Connecticut income tax withheld on Line 18.

**Do not send copies of W-2 and 1099 forms.** Keep these for your records. DRS may request them at a later date.