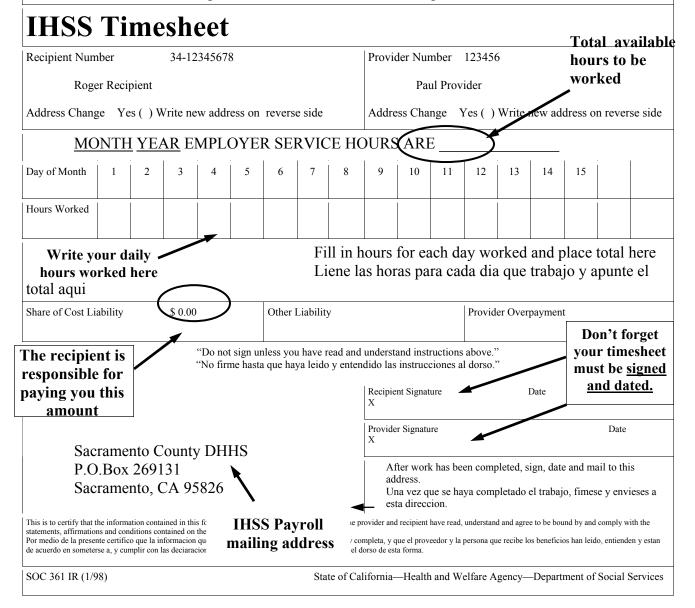

The timesheet must be completed with the hours you worked and returned to the County IHSS address listed below.

La hoja de horas trabajadas tiene que ser completada con las horas que usted trabajo y debe ser regresada a la dirección del condado para IHSS.

Please make sure that all information is correct!

Write the number of hours you work each day in the "Hours Worked" boxes.

Minutes worked should be written in decimal form. See chart below:

6 minutes = .1 24 minutes = .4 42 minutes = .7 12 minutes = .2 30 minutes = .5 48 minutes = .8 18 minutes = .3 36 minutes = .6 54 minutes = .9 1 hour = 1.0

Example: If you worked 1 hour and 20 minutes, you should write "1.3".

If your timesheet is not completed correctly, it will be returned and your check will be delayed.

Please write clearly, using blue or black ink.